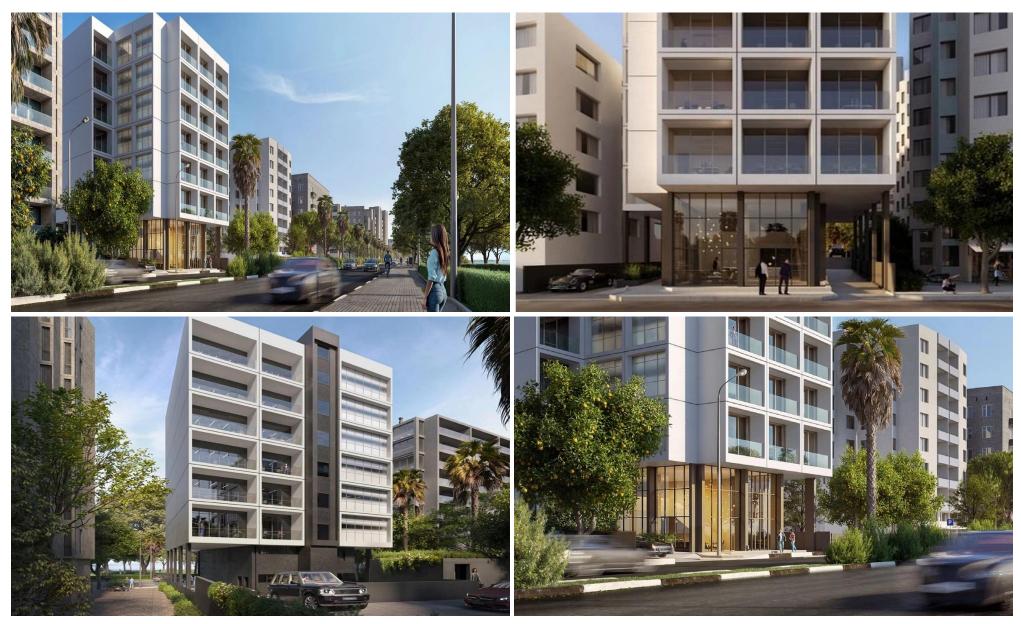

## 140m<sup>2</sup> Office for Sale in Limassol - Sea Front, Molos

Reference ID: #SA36265Price details: €1,600,000 +VATA signature chic exterior of BBF is extended to the Molos area office building — 9 spacious offices for small to-medium-sized businesses and one shop area at the mezzanine. Situated in the heart of Limassol, opposite Molos park and 800 meters away from Limassol Marina, it is an envious office location, suitable for small to medium sized businesses. Facilitate your working experience to the highest standards — best restaurants and cafes for business lunches and meetings, various amenities to visit after work, a shopping street and much more to explore. A state-of-the-art commercial building on the sea front location is perfect for sm...