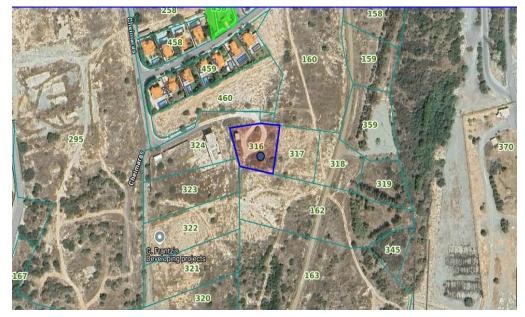

## 1,673m<sup>2</sup> Plot for Sale in Pyrgos Lemesou, Limassol District

Reference ID: #SA36258Price details: €1,950,000 +VATResidential plot in Pyrgos area, pelow the highway, within close proximity to 5-star hotels Parklane and St Raphael.The Pyrgos area has a high level of tourism related development.The wider area has been developed with multiple luxurious hotel complexes, hotel apartments, villas and other touristic developments.Density: 30%Coverage: 25%Ideal for a villa with unostructed seaviews.PLUS V.A.T

| Property Info | Plot / Area Info |      | Additional info  |                |  |
|---------------|------------------|------|------------------|----------------|--|
|               |                  |      | Reference Number | SA36258        |  |
|               | Plot area        | 1673 | Property type    | Land and Plots |  |
|               |                  |      | Condition        | Brand New      |  |
|               |                  |      |                  |                |  |