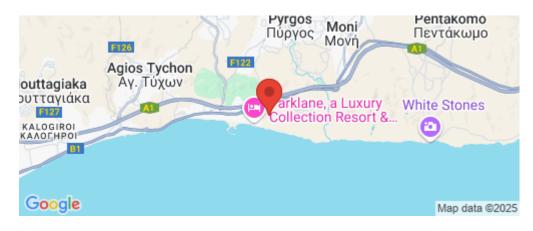

## 1,673m<sup>2</sup> Plot for Sale in Pyrgos Lemesou, Limassol District

Reference ID: #SA36258Price details: €1,950,000 +VATResidential plot in Pyrgos area, pelow the highway, within close proximity to 5-star hotels Parklane and St Raphael.The Pyrgos area has a high level of tourism related development.The wider area has been developed with multiple luxurious hotel complexes, hotel apartments, villas and other touristic developments.Density: 30%Coverage: 25%Ideal for a villa with unostructed seaviews.PLUS V.A.T

Amenities Location

Location: Pyrgos Lemesou Coordinates: 34.713647397037 / 33.179213616294

Region: Limassol