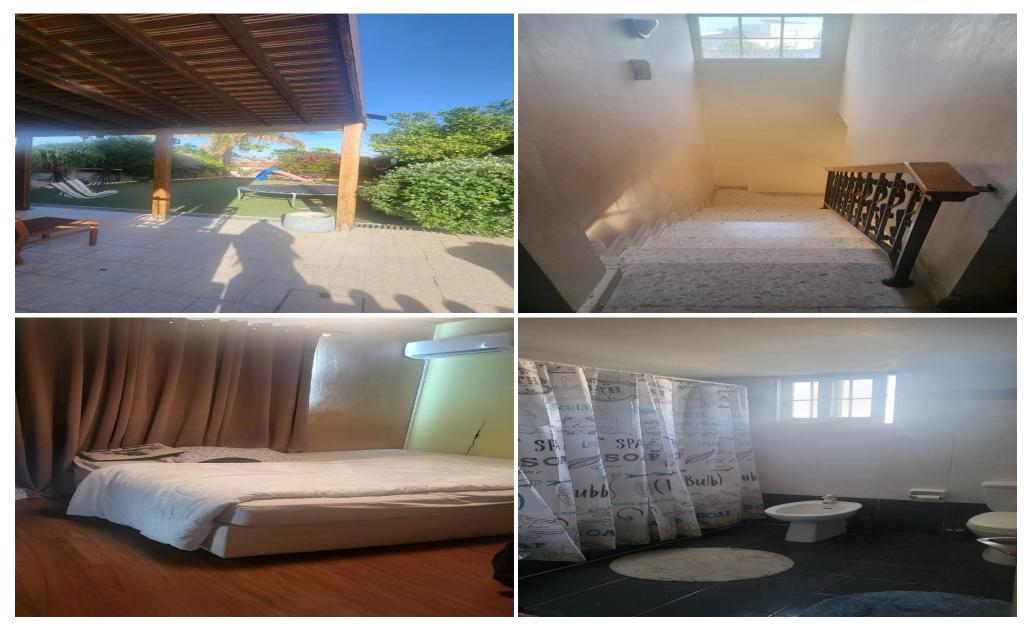

## 3 Bedroom House for Sale in Episkopi Lemesou, Limassol District

Reference ID: #SA35340Price details: €340.000Semi detached house for sale in the picturesque town of Episkopi, Limassol district. The meticulously designed residence offers unparalleled comfort and elegance. On the ground floor, house boasts a well-appointed kitchen, a spacious living room and 1 guest WCs. Ascending to the first floor, you'll find 3 bedrooms and a family bathroom. Stepping outdoors, you'll be greeted by a lush garden, creating a serene atmosphere, and providing a delightful outdoor retreat. The covered veranda invites you to unwind and enjoy the beauty of the surroundings, making it a perfect spot for gatherings or relaxation. There is no title deed, 1/3 share.