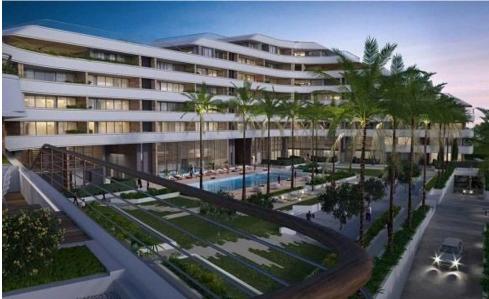

## 2 Bedroom Apartment for Sale in Germasogeia - Tourist Area, Limassol District

Reference ID: #SA25187Price details: €2,000,000 +VATLuxury residential complex in central Limassol, in a privileged and quite neighborhood of the tourist area, approximately half a kilometre from the seafront. The building reaches up to 8 storeys in height. The buildings are set around the landscaped garden, located in the center of the project. The design is influenced by elements from both the natural and man-made world. Reminiscent of a superyacht, the superstructure of each block gently terraces down from its highest point with balconies on all sides. Wide horizontal bands form continuous balustrades that wrap around the blocks at each level, emphasizing the horizontal nature of the...