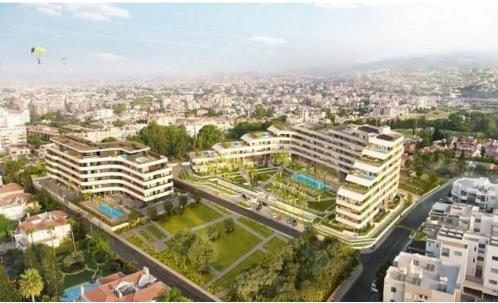

## 2 Bedroom Apartment for Sale in Germasogeia - Tourist Area, Limassol District

Reference ID: #SA25187Price details: €2,000,000 +VATLuxury residential complex in central Limassol, in a privileged and quite neighborhood of the tourist area, approximately half a kilometre from the seafront. The building reaches up to 8 storeys in height. The buildings are set around the landscaped garden, located in the center of the project. The design is influenced by elements from both the natural and man-made world. Reminiscent of a superyacht, the superstructure of each block gently terraces down from its highest point with balconies on all sides. Wide horizontal bands form continuous balustrades that wrap around the blocks at each level, emphasizing the horizontal nature of the...