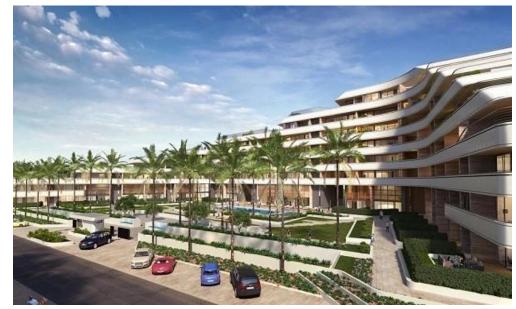

## 2 Bedroom Apartment for Sale in Germasogeia - Tourist Area, Limassol District

Reference ID: #SA25187Price details: €2,000,000 +VATLuxury residential complex in central Limassol, in a privileged and quite neighborhood of the tourist area, approximately half a kilometre from the seafront. The building reaches up to 8 storeys in height. The buildings are set around the landscaped garden, located in the center of the project. The design is influenced by elements from both the natural and man-made world. Reminiscent of a superyacht, the superstructure of each block gently terraces down from its highest point with balconies on all sides. Wide horizontal bands form continuous balustrades that wrap around the blocks at each level, emphasizing the horizontal nature of the...