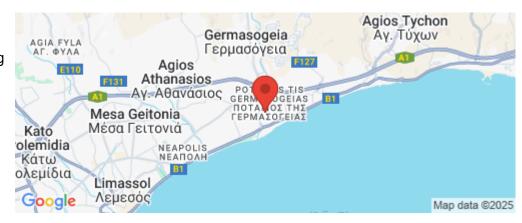

**Amenities Location** 

**Location:** Germasogeia - Tourist Area Region: **Limassol** 

Coordinates: 34.700363352178 / 33.090019889206

Price: €2 000 000 + VAT

VAT for this property is €100,000 or €380,000. VAT usually is 19%. If it is your first purchase of property, you can have VAT reduced to 5% for the first 150sq.m. of the property.