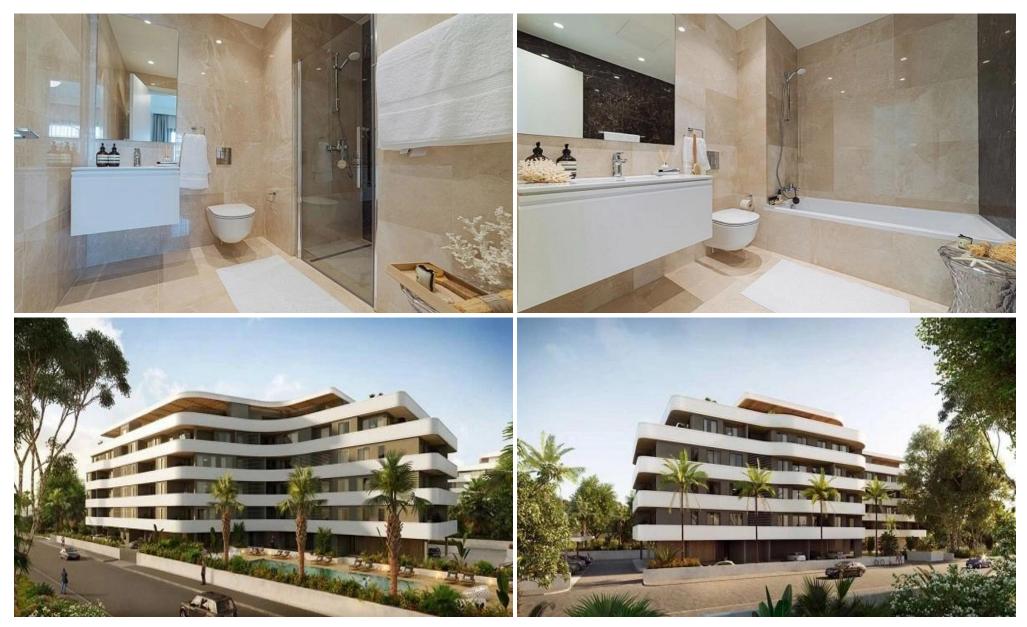

## 3 Bedroom Apartment for Sale in Germasogeia - Tourist Area, Limassol District

Reference ID: #SA25163Price details: €3,010,000 +VATLuxury residential complex in central Limassol, in a privileged and quite neighborhood of the tourist area, approximately half a kilometre from the seafront. The building reaches up to 4 storeys in height. The buildings are set around the landscaped garden, located in the center of the project. The design is influenced by elements from both the natural and man-made world. Wide horizontal bands form continuous balustrades that wrap around the blocks at each level, emphasizing the horizontal nature of the development. The residents will enjoy the privacy of the gated compound with outdoor pool, gym and covered parking. The project is nest...

Property Info Plot / Area Info

Covered Area **191** Floor Number **4** 

Additional info

Reference Number SA25163
Property type Apartment
Condition Under Construction

Construction Year **2027**Bathrooms **3** 