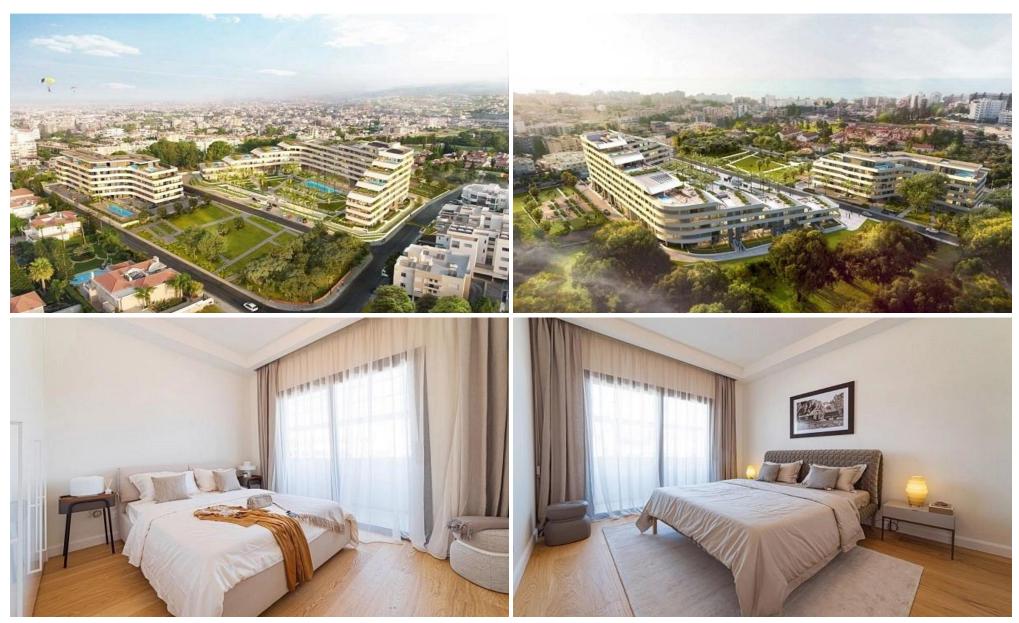

## 3 Bedroom Apartment for Sale in Germasogeia - Tourist Area, Limassol District

Reference ID: #SA25163Price details: €3,010,000 +VATLuxury residential complex in central Limassol, in a privileged and quite neighborhood of the tourist area, approximately half a kilometre from the seafront. The building reaches up to 4 storeys in height. The buildings are set around the landscaped garden, located in the center of the project. The design is influenced by elements from both the natural and man-made world. Wide horizontal bands form continuous balustrades that wrap around the blocks at each level, emphasizing the horizontal nature of the development. The residents will enjoy the privacy of the gated compound with outdoor pool, gym and covered parking. The project is nest...

Property Info Plot / Area Info

Covered Area **191** Floor Number **4** 

Additional info

Reference Number SA25163
Property type Apartment
Condition Under Construction

Construction Year **2027**Bathrooms **3** 