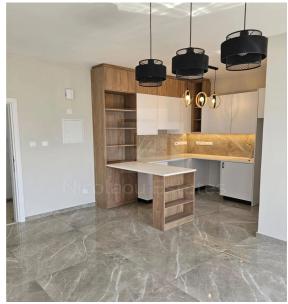

## 1 Bedroom Apartment for Sale in Agios Tychonas, Limassol District

1 bedroom apartment for sale at Agios Tychonas area on the top floor with unobstructed sea views Fully renovated 65sqm including the covered veranda Gated building only 100 meters walking distance to the sea Price 220.000 We have available for sale a great investment opportunity both for rental income or residence. A 1 bedroom flat on the top floor opposite the Amathus Hotel in Ayios Tychonas Limassol just 100m from the beach and offering breath taking unobstructed sea views. The flat has had a top to bottom full renovation using quality materials its brand new inside. Situated in a gated complex with common green areas. There is no designated parking but inside the private complex there i...

| Property Info            |    | Plot / Area Info | Additional info                 |
|--------------------------|----|------------------|---------------------------------|
| Covered Area             | 60 |                  | Reference Number <b>VL46103</b> |
| Floor Number             | 4  |                  |                                 |
| Total Number of Floors 4 |    |                  | Property type Apartment         |
| Energy Efficiency        | С  |                  | Bathrooms <b>1</b>              |