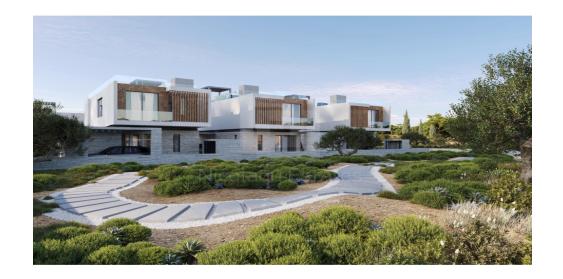

## 3 Bedroom House for Sale in Geroskipou, Paphos District

This is a collection of 12 three bedroom luxury villas located just 1km from the sea front in the touristic area of Geroskipou. Each villa features cutting edge architecture thoughtfully designed expansive interior spaces and open plan living areas adorned with high ceilings inviting an abundance of natural light through floor to ceiling sliding doors and windows as well as boasting high end specifications including VRV for cooling and underfloor heating. FEATURES Underfloor heating with water and separate zone in each floor VRV cooling system offering efficient and customizable climate control High ceilings 3 1m and high doors 2 4m in all rooms Full thermal insulation Energy Efficiency C...

**Amenities** Location

• Balcony Location: Geroskipou Region: Paphos

Price: €540 000 + VAT

VAT for this property is €36,284 or €102,600. VAT usually is 19%. If it is your first purchase of property, you can have VAT reduced to 5% for the first 150sq.m. of the property.