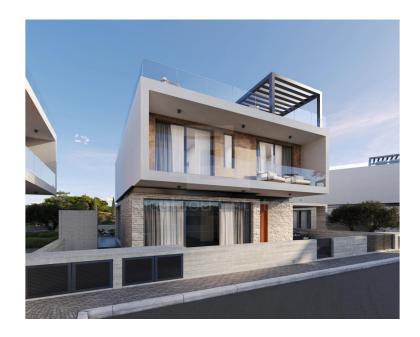

## 3 Bedroom House for Sale in Geroskipou, Paphos District

This is a collection of 12 three bedroom luxury villas located just 1km from the sea front in the touristic area of Geroskipou. Each villa features cutting edge architecture thoughtfully designed expansive interior spaces and open plan living areas adorned with high ceilings inviting an abundance of natural light through floor to ceiling sliding doors and windows as well as boasting high end specifications including VRV for cooling and underfloor heating. FEATURES Underfloor heating with water and separate zone in each floor VRV cooling system offering efficient and customizable climate control High ceilings 3 1m and high doors 2 4m in all rooms Full thermal insulation Energy Efficiency C...

**Amenities** Location

• Balcony Location: Geroskipou Region: Paphos

Price: €540 000 + VAT

VAT for this property is €36,284 or €102,600. VAT usually is 19%. If it is your first purchase of property, you can have VAT reduced to 5% for the first 150sq.m. of the property.