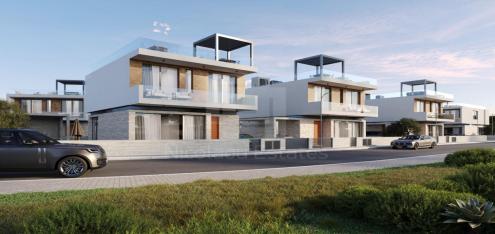

## 3 Bedroom House for Sale in Geroskipou, Paphos District

This is a collection of 12 three bedroom luxury villas located just 1km from the sea front in the touristic area of Geroskipou. Each villa features cutting edge architecture thoughtfully designed expansive interior spaces and open plan living areas adorned with high ceilings inviting an abundance of natural light through floor to ceiling sliding doors and windows as well as boasting high end specifications including VRV for cooling and underfloor heating. FEATURES Underfloor heating with water and separate zone in each floor VRV cooling system offering efficient and customizable climate control High ceilings 3 1m and high doors 2 4m in all rooms Full thermal insulation Energy Efficiency C...

**Amenities** Location

• Balcony Location: Geroskipou Region: Paphos

Price: €540 000 + VAT

VAT for this property is €36,284 or €102,600. VAT usually is 19%. If it is your first purchase of property, you can have VAT reduced to 5% for the first 150sq.m. of the property.