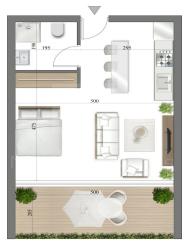

## **Price change history**

€341 000 on Mar 29, 2025

2/4

N ◀ 1 BEDROOM 50 SQM + 10 SQM COVERED

N 2 BEDROOMS 75 SQM + 10 SQM COVERED