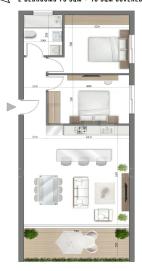

| Property Info            |    | Plot / Area Info   | Additional info                 |          |
|--------------------------|----|--------------------|---------------------------------|----------|
| Covered Area             | 75 | Peteronce Number V |                                 | /I 4600E |
| Floor Number             | 2  |                    | Reference Number <b>VL46095</b> |          |
| Total Number of Floors 3 |    |                    | Property type Apartment         |          |
| Energy Efficiency        | Α  |                    | Bathrooms <b>2</b>              |          |

## **Price change history**

€341 000 on Mar 29, 2025

2/4

N ◀ 1 BEDROOM 50 SQM + 10 SQM COVERED

N 2 BEDROOMS 75 SQM + 10 SQM COVERED