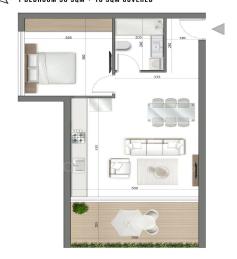

## **Price change history**

€341 000 on Mar 29, 2025

2/4

N ◀ 1 BEDROOM 50 SQM + 10 SQM COVERED

N 2 BEDROOMS 75 SQM + 10 SQM COVERED