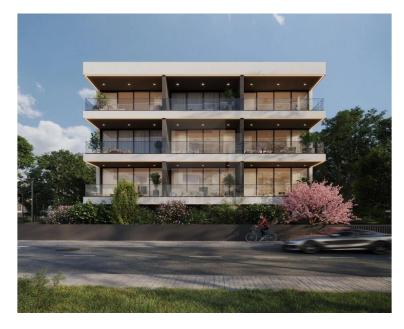

## 2 Bedroom Apartment for Sale in Larnaca - Agios Nikolaos, Limassol District

New Project of 12 distinctive luxury residences in the prestigious Agios Nikolaos neighborhood of Limassol. Located 600m from the beach and city center with schools only 200m away this refined boutique development masterfully balances peaceful living with city convenience. Perfectly positioned just 2 minutes from the Agios Nikolaos roundabout Limassol s central hub it offers seamless access to the Mediterranean beach vibrant shopping districts and schools all within 600 meters. FEATURES Central location High Rental Demand Modern Surroundings Top Quality Materials Luxury Design Large windows High Ceilings

## Amenities Location

• Balcony Location: Larnaca - Agios Nikolaos Region: Limassol

Price: €341 000 + VAT

VAT for this property is €17,050 or €64,790. VAT usually is 19%. If it is your first purchase of property, you can have VAT reduced to 5% for the first 150sq.m. of the property.