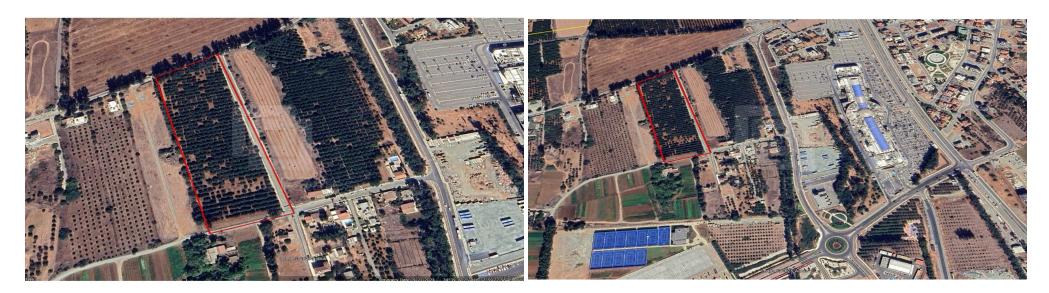

## 23,769m<sup>2</sup> Plot for Sale in Limassol - Zakaki

Residential land in Zakaki very close new Casino Resort shopping mall new port and Lady s Mile sandy beach. 2 3 will not be subject to VAT and 1 3 will be subject to VAT Building Zone Kα9 40 building density 25 cover ratio

Amenities

Location

Location: Limassol - Zakaki Region: Limassol