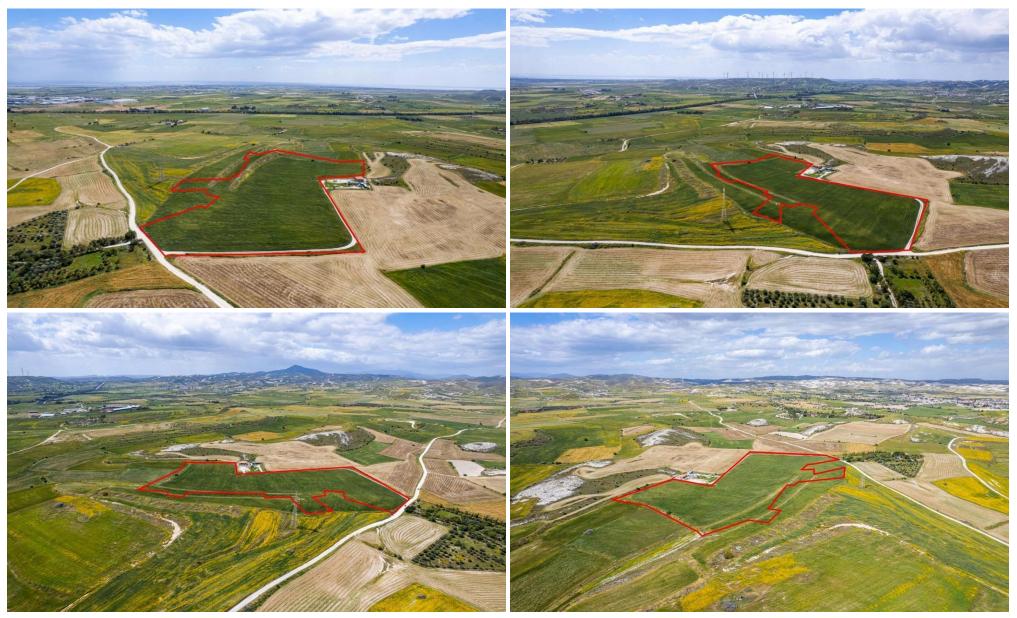

### 44,482m<sup>2</sup> Plot for Sale in Kalo Chorio Lemesou, Larnaca District

The property is an agricultural field in Kalo Chorio. It is located 2km from the center of the village and 780m from Larnaca Limassol highway. The field has an area of 44 482sqm. It is accessible via a dirt road and through a registered pathway.

| Property Info | Plot / Area Info |       | Additional info                   |                           |  |
|---------------|------------------|-------|-----------------------------------|---------------------------|--|
|               | Plot area        | 44482 | Reference Number<br>Property type | VL46037<br>Land and Plots |  |