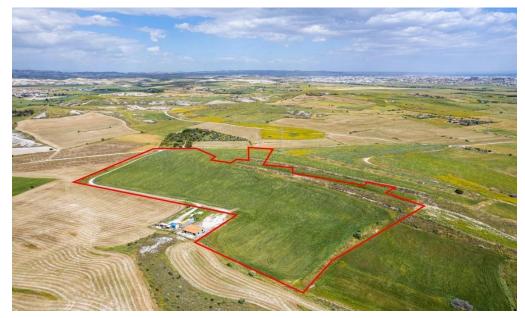

### 44,482m<sup>2</sup> Plot for Sale in Kalo Chorio Lemesou, Larnaca District

The property is an agricultural field in Kalo Chorio. It is located 2km from the center of the village and 780m from Larnaca Limassol highway. The field has an area of 44 482sqm. It is accessible via a dirt road and through a registered pathway.

| Property Info | Plot / Area Info |       | Additional info                   |                           |  |
|---------------|------------------|-------|-----------------------------------|---------------------------|--|
|               | Plot area        | 44482 | Reference Number<br>Property type | VL46037<br>Land and Plots |  |