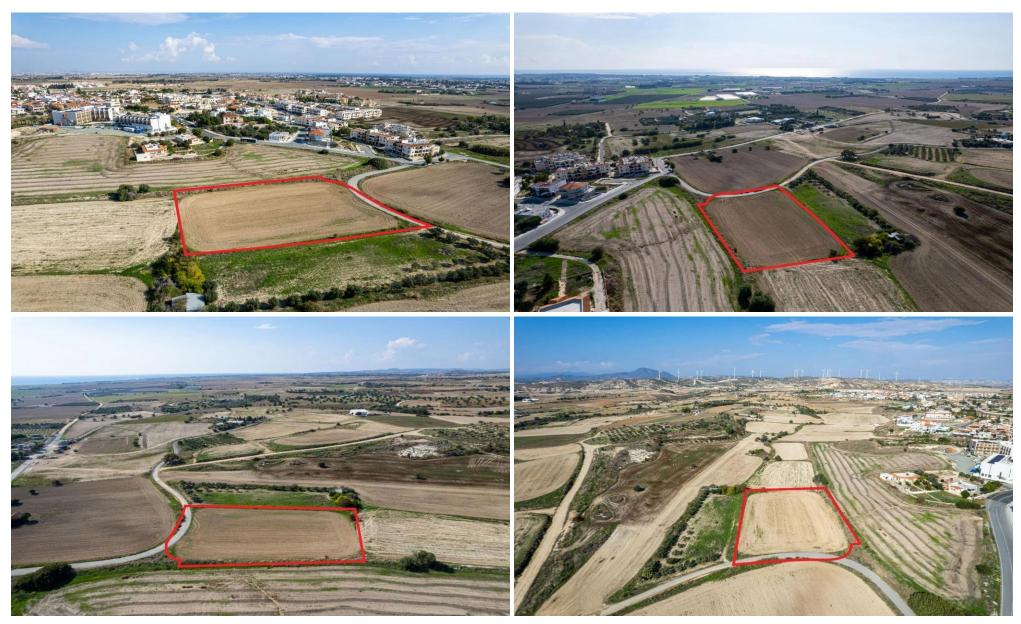

## 4,879m<sup>2</sup> Plot for Sale in Tersefanou, Larnaca District

The property is a residential field in Tersefanou. It is located 750m from the center of the village and Tersefanou Kiti connective road. The field has an area of 4 879sqm and abuts a registered asphalted road with a road frontage of 54m. It is ideal for residential development or the division into plots. Tersefanou has become a sought after residential location. Its proximity to Larnaca International Airport and major highway networks provides exceptional accessibility further enhancing its appeal.