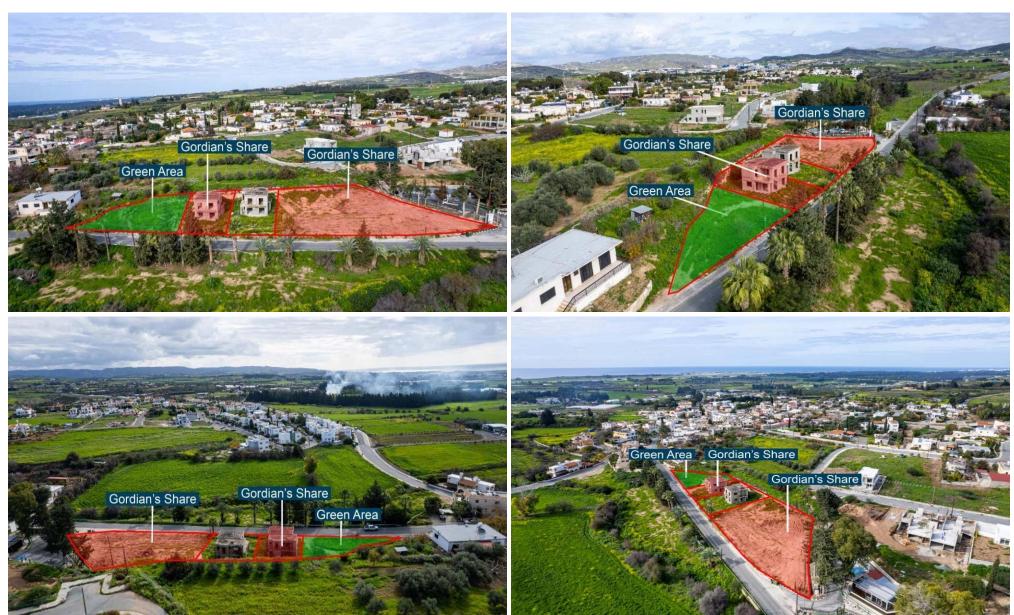

## 3 Bedroom House for Sale in Timi, Paphos District

The property is a shared 80 residential field in Timi within which there are two incomplete detached houses. The two storey house included in Gordian s share has three bedrooms an internal area of 130sqm and 10sqm covered verandas. The field has a land area of 2 825sqm. The property offers close proximity to amenities such as a supermarket restaurants and cafes and easy access to the highway. There is a distribution agreement in place.