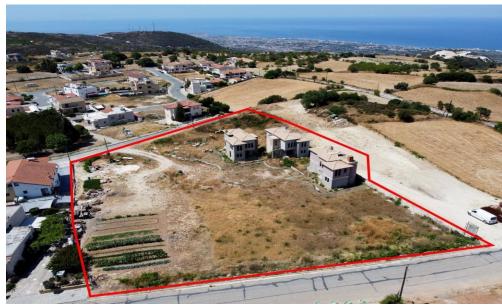

## **6+ Bedroom House for Sale in Paphos District**

The property is a share 91 of an incomplete residential development in Koili. The property is located along the Koili Tsada road 500m from community s centre. It benefits from 60m and 70m road frontage along its north and south east border respectively. The share corresponds to two incomplete houses with an area of 140sqm and 144sqm respectively. Upon completion the houses will have three bedrooms each. It offers close proximity to amenities such as a school grocery stores restaurants park and easy access to the main road to Paphos center. There is a distribution agreement in place.