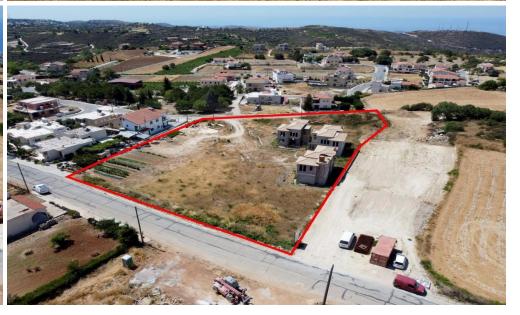

## **6+ Bedroom House for Sale in Paphos District**

The property is a share 91 of an incomplete residential development in Koili. The property is located along the Koili Tsada road 500m from community s centre. It benefits from 60m and 70m road frontage along its north and south east border respectively. The share corresponds to two incomplete houses with an area of 140sqm and 144sqm respectively. Upon completion the houses will have three bedrooms each. It offers close proximity to amenities such as a school grocery stores restaurants park and easy access to the main road to Paphos center. There is a distribution agreement in place.