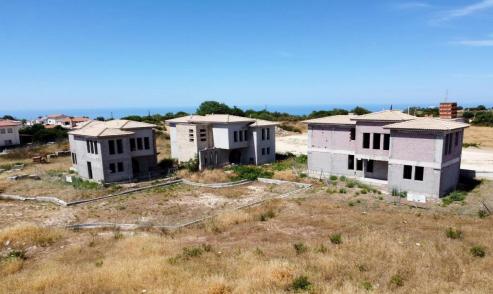

## **6+ Bedroom House for Sale in Paphos District**

The property is a share 91 of an incomplete residential development in Koili. The property is located along the Koili Tsada road 500m from community s centre. It benefits from 60m and 70m road frontage along its north and south east border respectively. The share corresponds to two incomplete houses with an area of 140sqm and 144sqm respectively. Upon completion the houses will have three bedrooms each. It offers close proximity to amenities such as a school grocery stores restaurants park and easy access to the main road to Paphos center. There is a distribution agreement in place.