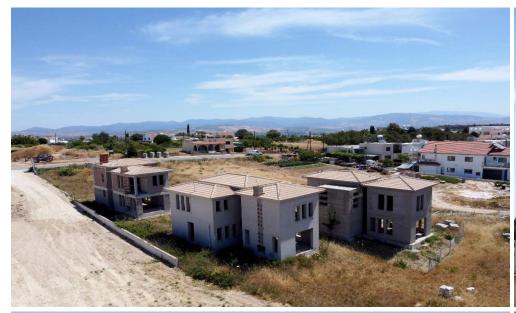

## **6+ Bedroom House for Sale in Paphos District**

The property is a share 91 of an incomplete residential development in Koili. The property is located along the Koili Tsada road 500m from community s centre. It benefits from 60m and 70m road frontage along its north and south east border respectively. The share corresponds to two incomplete houses with an area of 140sqm and 144sqm respectively. Upon completion the houses will have three bedrooms each. It offers close proximity to amenities such as a school grocery stores restaurants park and easy access to the main road to Paphos center. There is a distribution agreement in place.