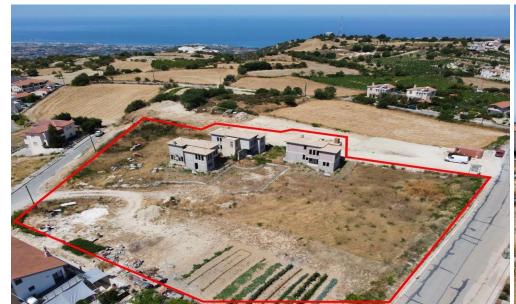

## **6+ Bedroom House for Sale in Paphos District**

The property is a share 91 of an incomplete residential development in Koili. The property is located along the Koili Tsada road 500m from community s centre. It benefits from 60m and 70m road frontage along its north and south east border respectively. The share corresponds to two incomplete houses with an area of 140sqm and 144sqm respectively. Upon completion the houses will have three bedrooms each. It offers close proximity to amenities such as a school grocery stores restaurants park and easy access to the main road to Paphos center. There is a distribution agreement in place.