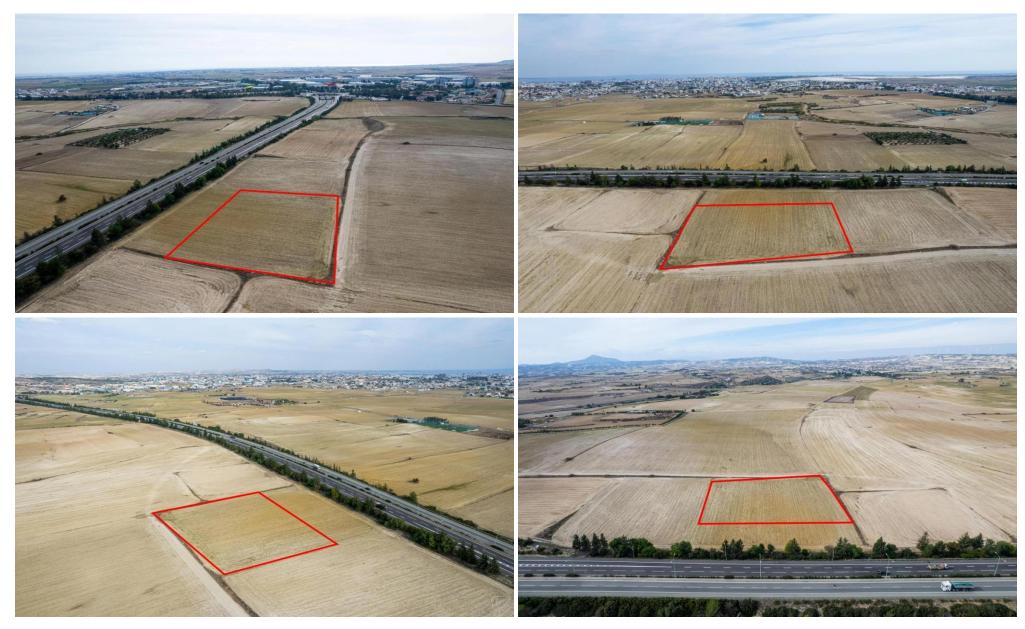

## 6,021m<sup>2</sup> Plot for Sale in Aradippou, Larnaca District

The property is an agricultural field in Aradippou. It is located 4 8km from the center of the city and 35m from the highway. The field has a total area land area of 6 021sqm.

| Property Info | Plot / Area Info |      | Additional info  |                |
|---------------|------------------|------|------------------|----------------|
|               | Plot area        | 6021 | Reference Number | VL46000        |
|               | PIOL died        | 6021 | Property type    | Land and Plots |