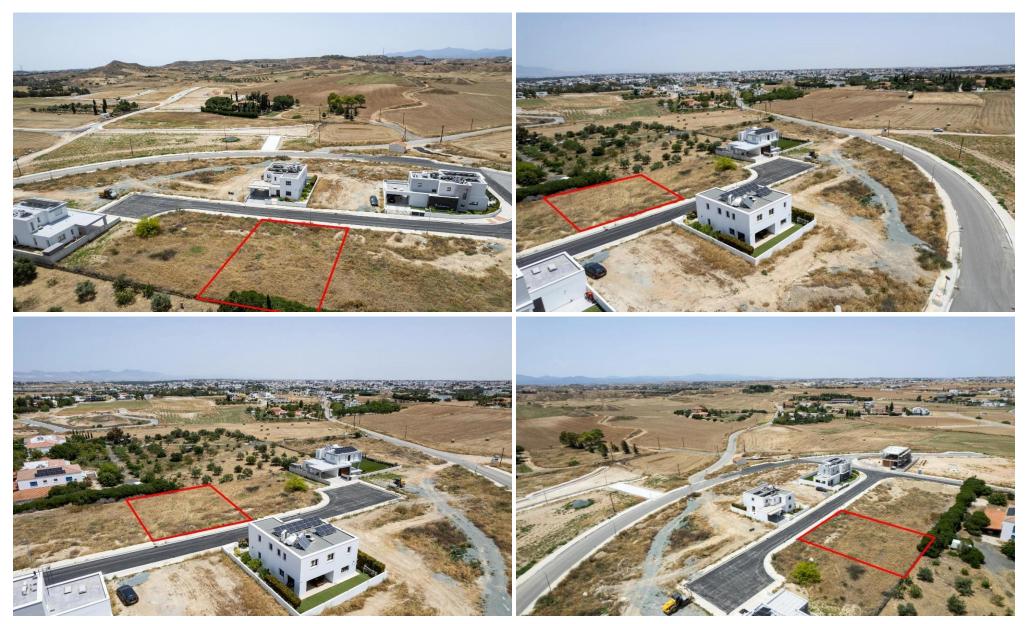

## 570m<sup>2</sup> Plot for Sale in Latsia, Nicosia District

The property is a residential plot under division in Latsia. It is located 500m from the Senior School and 1 5km from GSP stadium. It has a total land area of 570sqm. It offers close proximity to all amenities and easy access to the Nicosia highway. Additionally the plot benefits from an under registration road frontage. There is a distribution agreement in place. The sale will be completed via a transfer of share that corresponds approx. to the area of the plot.

Amenities Location

Location: Latsia Region: Nicosia

**Price: €185 000 + VAT** 

VAT Excluded

Title transfer fee ~€4 000.00

Price per SQM €325.00/m²

Common expenses None