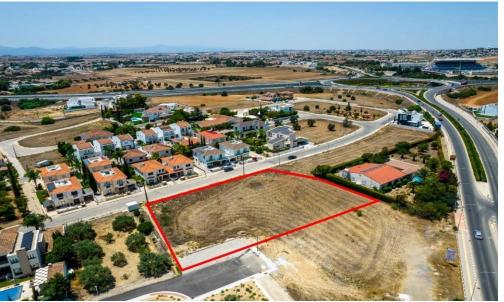

## 3,243m<sup>2</sup> Plot for Sale in Latsia, Nicosia District

The property is a share 77 of a residential field in Latsia. It is located 250m of GSP stadium and 70m of Philippou Papakyriakou Street. It has an area of 3 243sqm and Gordian s share corresponds approximately to 2 497sqm. It benefits from a road frontage along its southern border of 60m. The wider area is residential with all amenities and infrastructure nearby. The asset has an easy access to the highway.