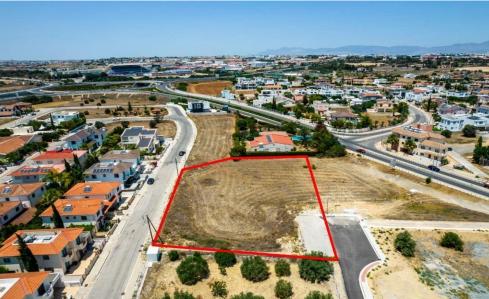

## 3,243m<sup>2</sup> Plot for Sale in Latsia, Nicosia District

The property is a share 77 of a residential field in Latsia. It is located 250m of GSP stadium and 70m of Philippou Papakyriakou Street. It has an area of 3 243sqm and Gordian s share corresponds approximately to 2 497sqm. It benefits from a road frontage along its southern border of 60m. The wider area is residential with all amenities and infrastructure nearby. The asset has an easy access to the highway.