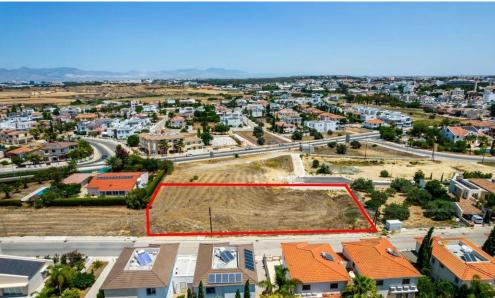

## 3,243m<sup>2</sup> Plot for Sale in Latsia, Nicosia District

The property is a share 77 of a residential field in Latsia. It is located 250m of GSP stadium and 70m of Philippou Papakyriakou Street. It has an area of 3 243sqm and Gordian s share corresponds approximately to 2 497sqm. It benefits from a road frontage along its southern border of 60m. The wider area is residential with all amenities and infrastructure nearby. The asset has an easy access to the highway.