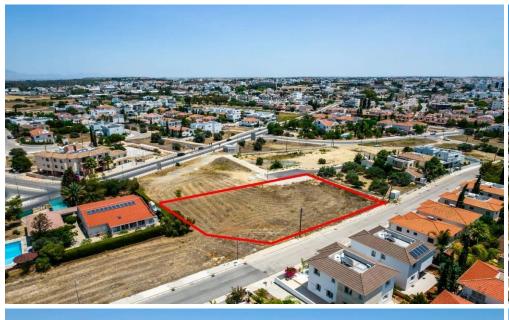

## 3,243m<sup>2</sup> Plot for Sale in Latsia, Nicosia District

The property is a share 77 of a residential field in Latsia. It is located 250m of GSP stadium and 70m of Philippou Papakyriakou Street. It has an area of 3 243sqm and Gordian s share corresponds approximately to 2 497sqm. It benefits from a road frontage along its southern border of 60m. The wider area is residential with all amenities and infrastructure nearby. The asset has an easy access to the highway.