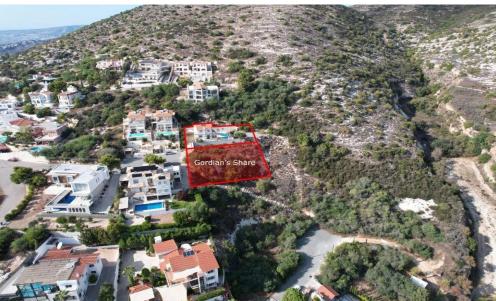

## 1,264m<sup>2</sup> Plot for Sale in Tala, Paphos District

The property is a share 66.66 of a residential plot in Tala. It is located 600m from Tala Tremithousa road and 1 3km from Agios Neofytos Monastery. The plot has a land area of 1 264sqm and Gordian s share corresponds to approximately 811sqm. The plot benefits from a road frontage of 18m. The property offers close proximity to all amenities and easy access to Paphos s city center. There is a distribution agreement in place.