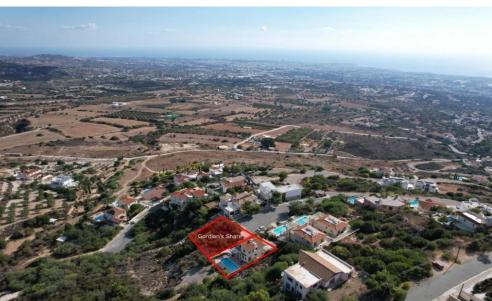

## 1,264m<sup>2</sup> Plot for Sale in Tala, Paphos District

The property is a share 66.66 of a residential plot in Tala. It is located 600m from Tala Tremithousa road and 1 3km from Agios Neofytos Monastery. The plot has a land area of 1 264sqm and Gordian s share corresponds to approximately 811sqm. The plot benefits from a road frontage of 18m. The property offers close proximity to all amenities and easy access to Paphos s city center. There is a distribution agreement in place.