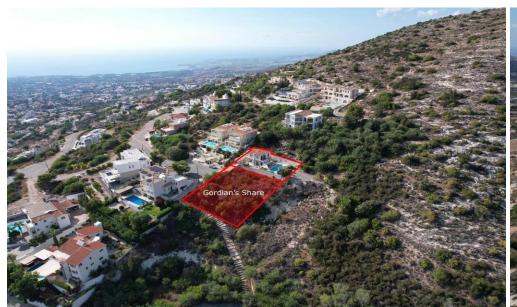

## 1,264m<sup>2</sup> Plot for Sale in Tala, Paphos District

The property is a share 66.66 of a residential plot in Tala. It is located 600m from Tala Tremithousa road and 1 3km from Agios Neofytos Monastery. The plot has a land area of 1 264sqm and Gordian s share corresponds to approximately 811sqm. The plot benefits from a road frontage of 18m. The property offers close proximity to all amenities and easy access to Paphos s city center. There is a distribution agreement in place.