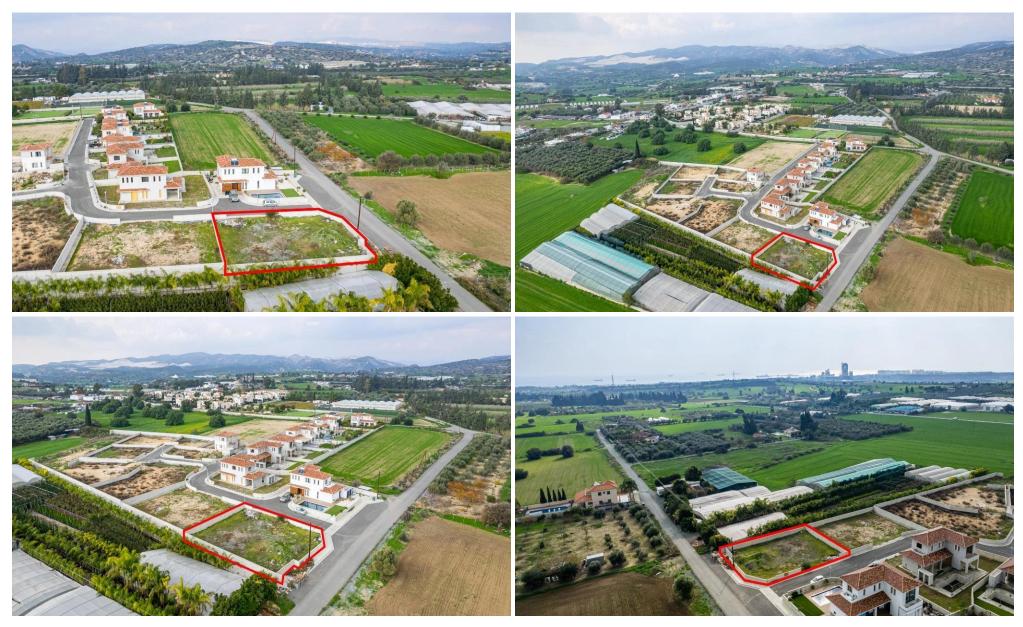

## 614m<sup>2</sup> Plot for Sale in Kalavasos, Larnaca District

The property concerns a residential plot no.10 in Kalavasos. It forms part of a residential a project named Green Valley . Gordian s share 26 8 corresponds to the incomplete houses with number 6 7 8 and the residential plots 10 and 11. It is located very close to the highway near to Larnaca International Airport and very close to the sea. The plot has a land area of 614sqm. There is a distribution agreement in place. Sale to be effected through a transfer of share and a distribution agreement.

Amenities Location

Location: Kalavasos Region: Larnaca

**Price: €95 000 + VAT** 

VAT Excluded

Title transfer fee ~€1 525.00

Price per SQM €155.00/m²

Common expenses None