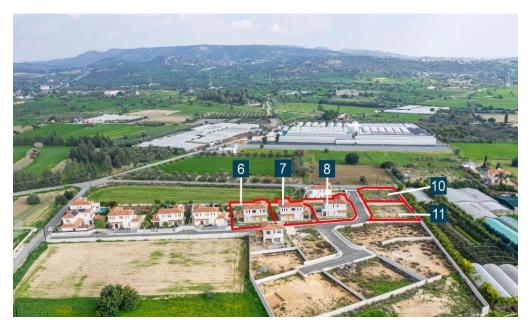

## 614m<sup>2</sup> Plot for Sale in Kalavasos, Larnaca District

The property concerns a residential plot no.10 in Kalavasos. It forms part of a residential a project named Green Valley . Gordian s share 26 8 corresponds to the incomplete houses with number 6 7 8 and the residential plots 10 and 11. It is located very close to the highway near to Larnaca International Airport and very close to the sea. The plot has a land area of 614sqm. There is a distribution agreement in place. Sale to be effected through a transfer of share and a distribution agreement.