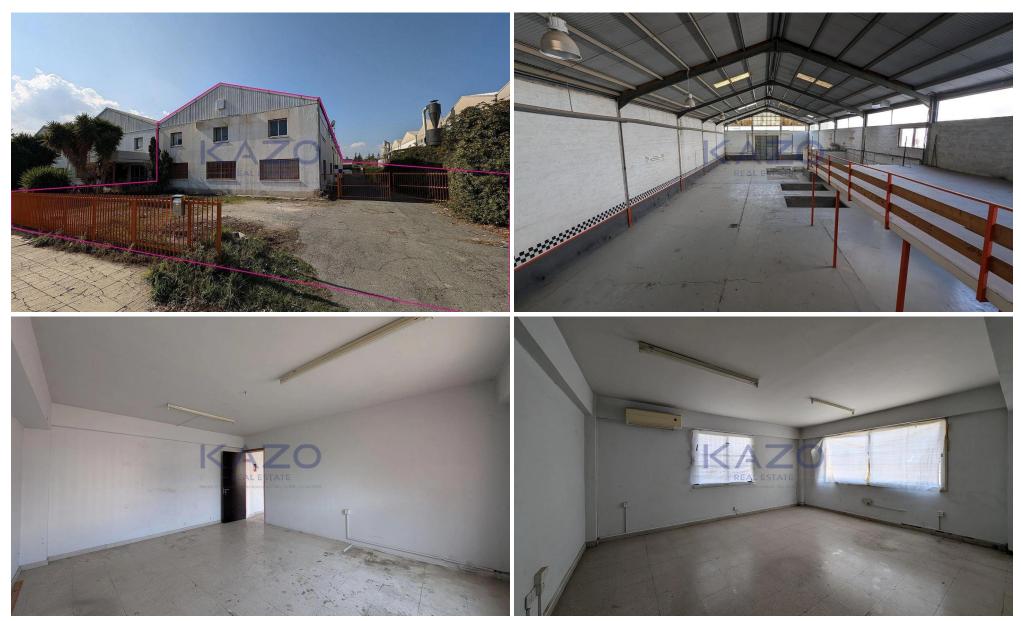

## 1000m<sup>2</sup> Building for Sale in Ergates, Nicosia District

This industrial warehouse, (share 37.5%) located in Ergates, Nicosia, consists of two main sections along with a spacious storage area. It features a dedicated workshop, an office space, and restroom facilities. Additionally, the mezzanine level serves as an additional storage area, optimizing the available space for storage and operational needs.