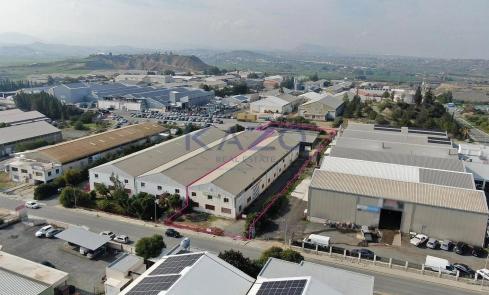

## 1000m<sup>2</sup> Building for Sale in Ergates, Nicosia District

This industrial warehouse, (share 37.5%) located in Ergates, Nicosia, consists of two main sections along with a spacious storage area. It features a dedicated workshop, an office space, and restroom facilities. Additionally, the mezzanine level serves as an additional storage area, optimizing the available space for storage and operational needs.

It is located inside the industrial area of Ergates, about 450m south from the Nicosia-Palaichori highway.

Current government lease ending on the 15th of December 2053 with the right of renewal for another 33 years, until 14 of December 2086.