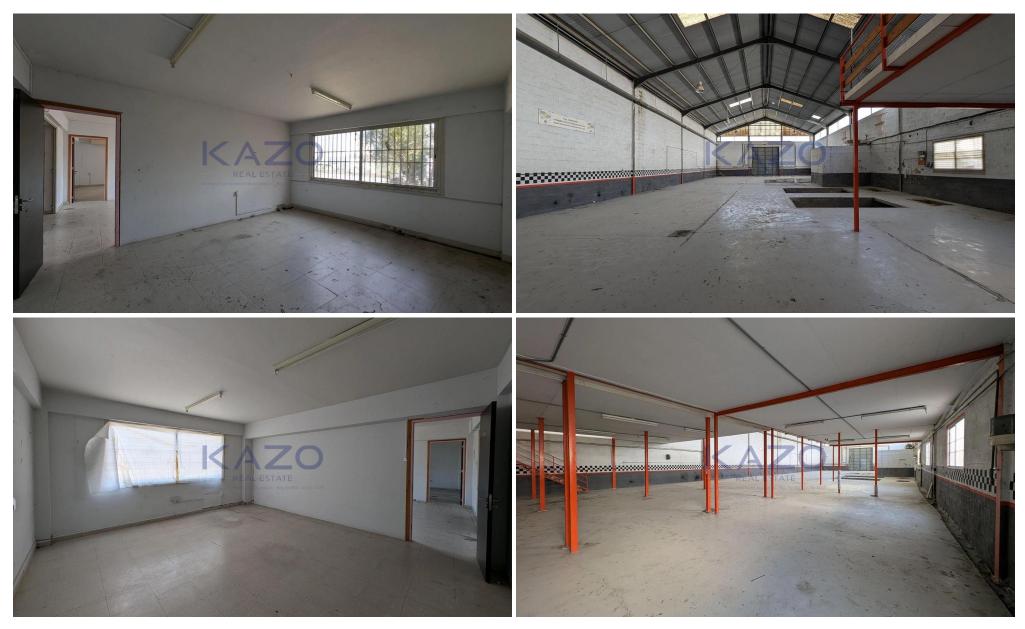

## 1000m<sup>2</sup> Building for Sale in Ergates, Nicosia District

This industrial warehouse, (share 37.5%) located in Ergates, Nicosia, consists of two main sections along with a spacious storage area. It features a dedicated workshop, an office space, and restroom facilities. Additionally, the mezzanine level serves as an additional storage area, optimizing the available space for storage and operational needs.