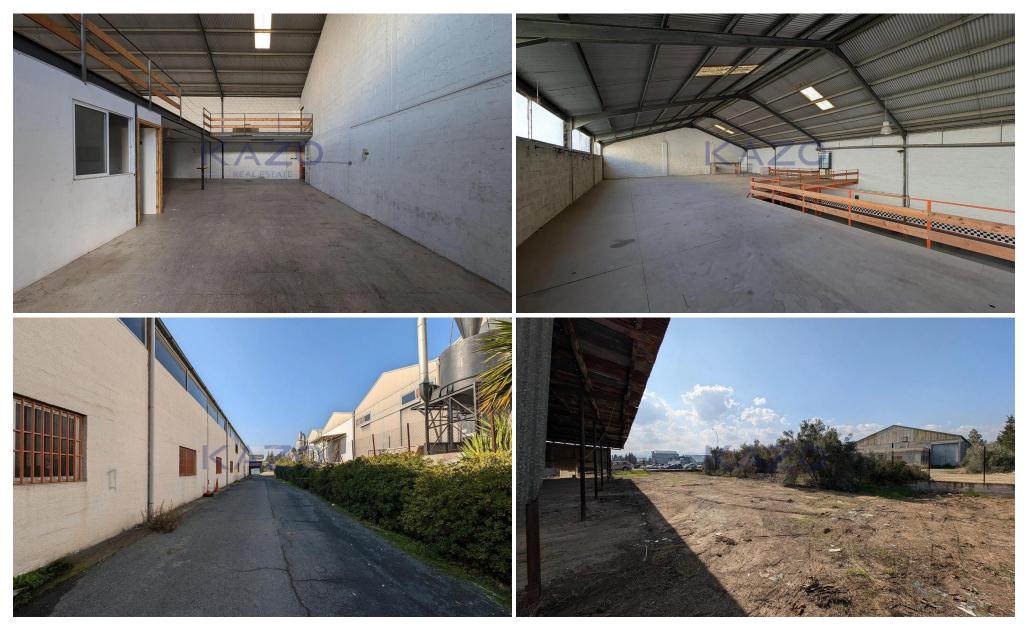

## 1000m<sup>2</sup> Building for Sale in Ergates, Nicosia District

This industrial warehouse, (share 37.5%) located in Ergates, Nicosia, consists of two main sections along with a spacious storage area. It features a dedicated workshop, an office space, and restroom facilities. Additionally, the mezzanine level serves as an additional storage area, optimizing the available space for storage and operational needs.

It is located inside the industrial area of Ergates, about 450m south from the Nicosia-Palaichori highway.

Current government lease ending on the 15th of December 2053 with the right of renewal for another 33 years, until 14 of December 2086.

The property falls within Zone B1, with a building coefficient of 90%,...

| Property Info |      | Plot / Area Info | Additional info  |           |
|---------------|------|------------------|------------------|-----------|
|               |      |                  | Reference Number | 25186     |
| Covered Area  | 1000 |                  | Property type    | Building  |
|               |      |                  | Condition        | Pre-Owned |