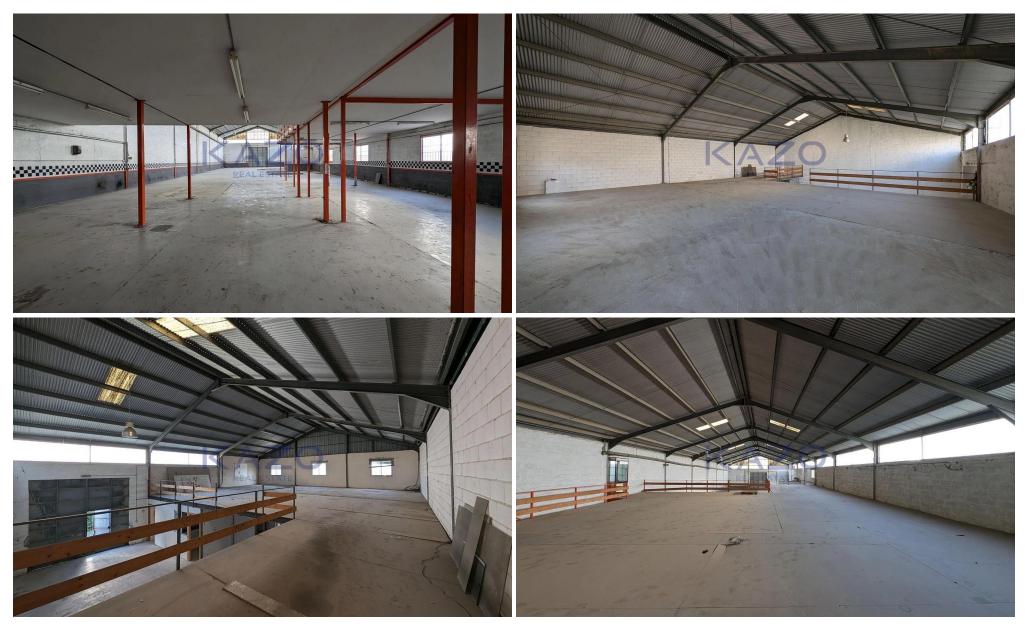

## 1000m<sup>2</sup> Building for Sale in Ergates, Nicosia District

This industrial warehouse, (share 37.5%) located in Ergates, Nicosia, consists of two main sections along with a spacious storage area. It features a dedicated workshop, an office space, and restroom facilities. Additionally, the mezzanine level serves as an additional storage area, optimizing the available space for storage and operational needs.