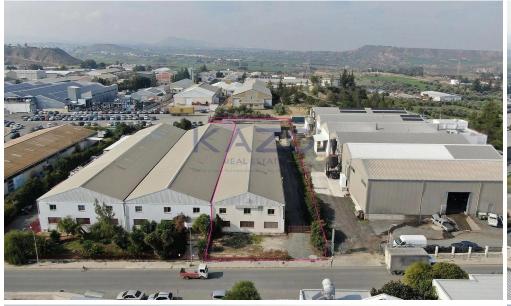

## 1000m<sup>2</sup> Building for Sale in Ergates, Nicosia District

This industrial warehouse, (share 37.5%) located in Ergates, Nicosia, consists of two main sections along with a spacious storage area. It features a dedicated workshop, an office space, and restroom facilities. Additionally, the mezzanine level serves as an additional storage area, optimizing the available space for storage and operational needs.

It is located inside the industrial area of Ergates, about 450m south from the Nicosia-Palaichori highway.

Current government lease ending on the 15th of December 2053 with the right of renewal for another 33 years, until 14 of December 2086.