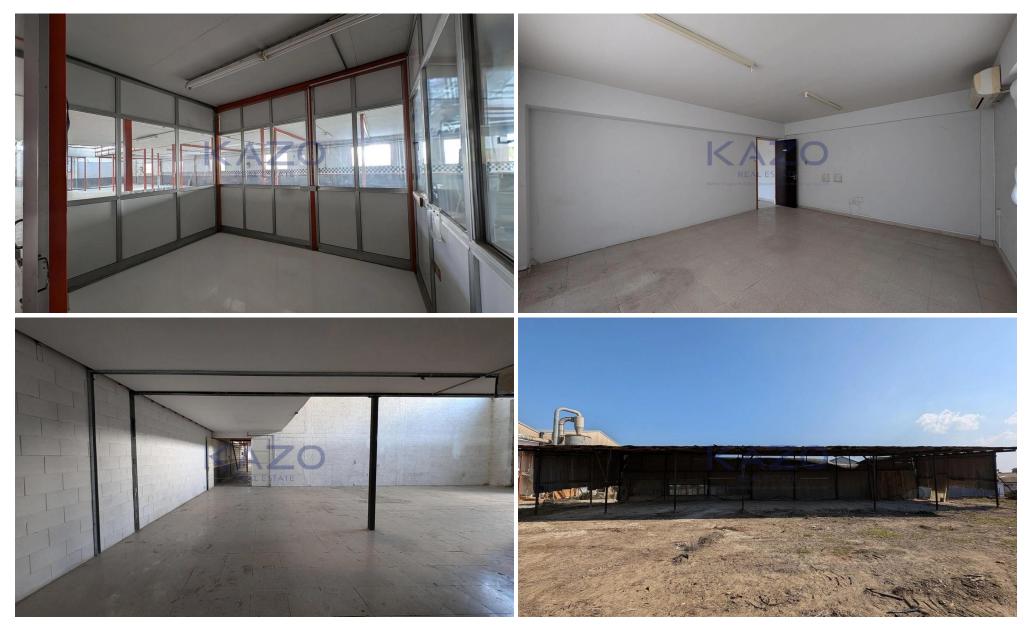

## 1000m<sup>2</sup> Building for Sale in Ergates, Nicosia District

This industrial warehouse, (share 37.5%) located in Ergates, Nicosia, consists of two main sections along with a spacious storage area. It features a dedicated workshop, an office space, and restroom facilities. Additionally, the mezzanine level serves as an additional storage area, optimizing the available space for storage and operational needs.