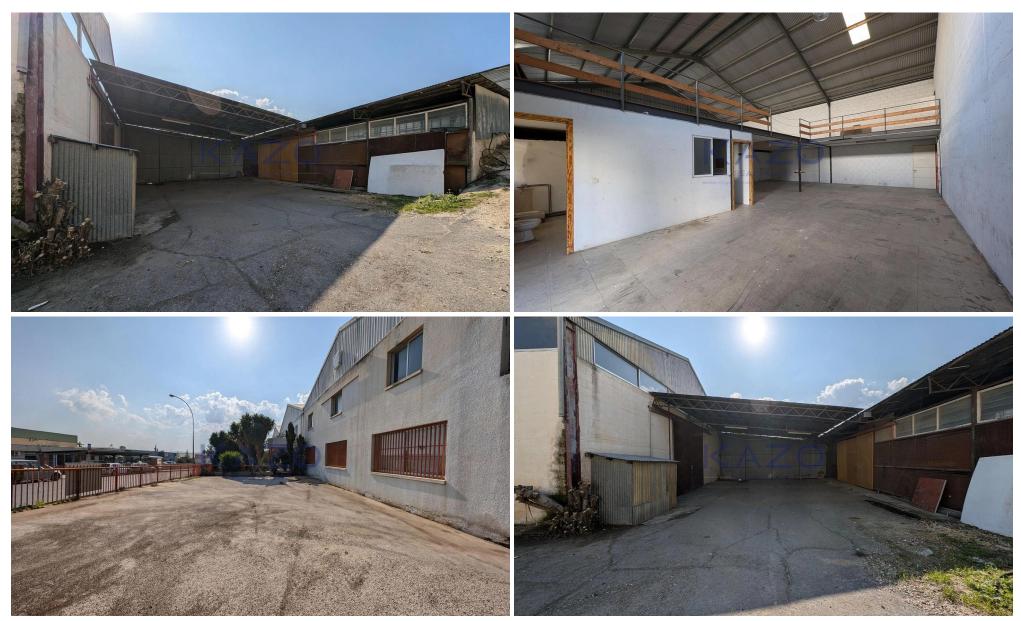

## 1000m<sup>2</sup> Building for Sale in Ergates, Nicosia District

This industrial warehouse, (share 37.5%) located in Ergates, Nicosia, consists of two main sections along with a spacious storage area. It features a dedicated workshop, an office space, and restroom facilities. Additionally, the mezzanine level serves as an additional storage area, optimizing the available space for storage and operational needs.