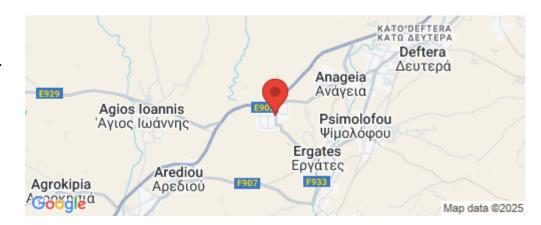

It is located inside the industrial area of Ergates, about 450m south from the Nicosia-Palaichori highway.

Current government lease ending on the 15th of December 2053 with the right of renewal for another 33 years, until 14 of December 2086.

Amenities Location

**Location:** Ergates Region: **Nicosia** 

Coordinates: 35.06589 / 33.229324

Price: €355 000 + VAT

VAT for this property is €59,995 or €67,450. VAT usually is 19%. If it is your first purchase of property, you can have VAT reduced to 5% for the first 150sq.m. of the property.