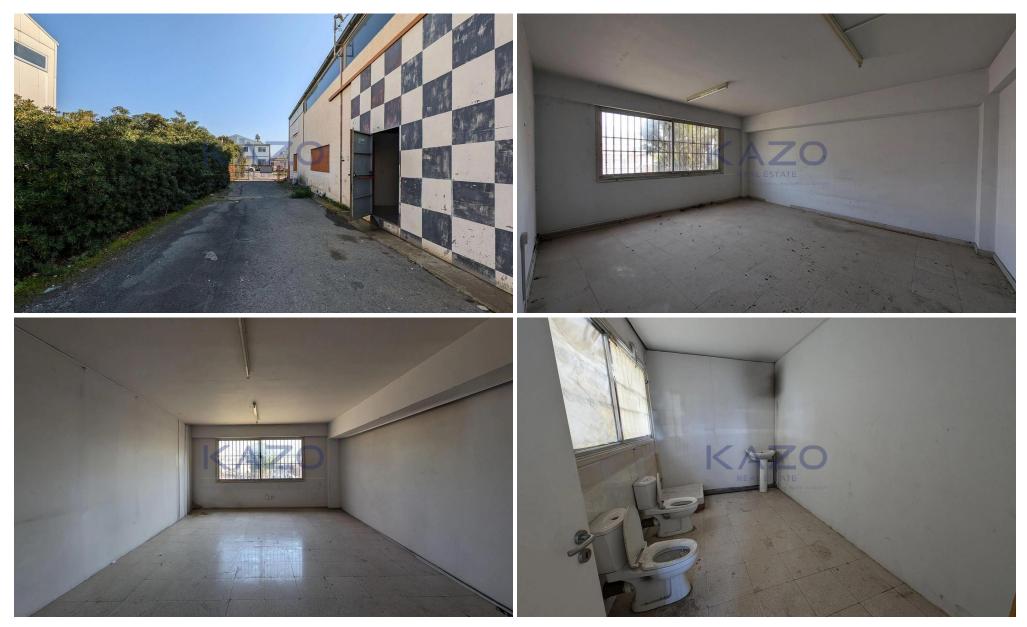

## 1000m<sup>2</sup> Building for Sale in Ergates, Nicosia District

This industrial warehouse, (share 37.5%) located in Ergates, Nicosia, consists of two main sections along with a spacious storage area. It features a dedicated workshop, an office space, and restroom facilities. Additionally, the mezzanine level serves as an additional storage area, optimizing the available space for storage and operational needs.