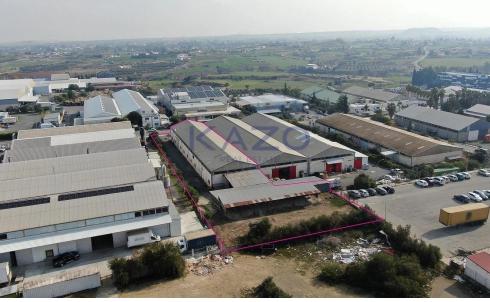

## 1000m<sup>2</sup> Building for Sale in Ergates, Nicosia District

This industrial warehouse, (share 37.5%) located in Ergates, Nicosia, consists of two main sections along with a spacious storage area. It features a dedicated workshop, an office space, and restroom facilities. Additionally, the mezzanine level serves as an additional storage area, optimizing the available space for storage and operational needs.

It is located inside the industrial area of Ergates, about 450m south from the Nicosia-Palaichori highway.

Current government lease ending on the 15th of December 2053 with the right of renewal for another 33 years, until 14 of December 2086.