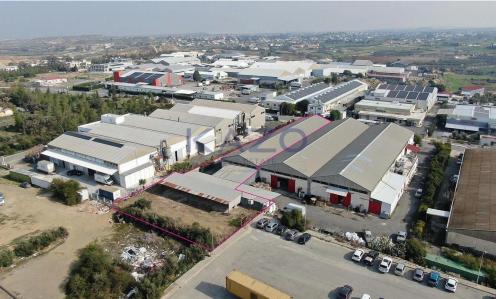

## 1000m<sup>2</sup> Building for Sale in Ergates, Nicosia District

This industrial warehouse, (share 37.5%) located in Ergates, Nicosia, consists of two main sections along with a spacious storage area. It features a dedicated workshop, an office space, and restroom facilities. Additionally, the mezzanine level serves as an additional storage area, optimizing the available space for storage and operational needs.

It is located inside the industrial area of Ergates, about 450m south from the Nicosia-Palaichori highway.

Current government lease ending on the 15th of December 2053 with the right of renewal for another 33 years, until 14 of December 2086.

The property falls within Zone B1, with a building coefficient of 90%,...

| Property Info |      | Plot / Area Info | Additional info  |           |
|---------------|------|------------------|------------------|-----------|
|               |      |                  | Reference Number | 25186     |
| Covered Area  | 1000 |                  | Property type    | Building  |
|               |      |                  | Condition        | Pre-Owned |