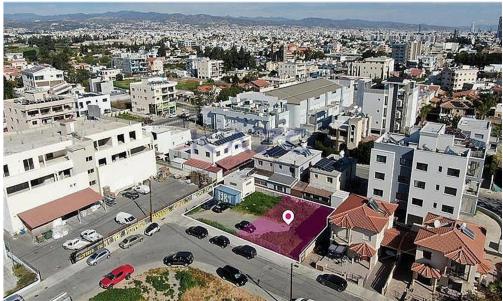

## 246m<sup>2</sup> Plot for Sale in Limassol - Zakaki

The property is a 50% share of a residential plot, being approximately 246m² out of 491m² in total.

It is located in Zakaki, Dimos Lemesou.

The plot has a flat surface and access via a registered road with a frontage of approximately 14m.

The property is located on Markou Avgeri Street:

- 100m(approx.) south-eastern of Zakaki junction
- 150m(approx.) of the Gauguin Park
- 270m(approx.) eastern of the My Mall Shopping Centre
- 1km(approx.) north-eastern of the City Of Dreams
- 1km(approx.) northern of the Limassol Port
- 2km(approx.) northern of the Lady's Mile beach

The asset is loca...

| Property Info | Plot / Area Info |     | Additional info  |                |
|---------------|------------------|-----|------------------|----------------|
|               | Plot area        | 246 | Reference Number | 25303          |
|               |                  |     | Property type    | Land and Plots |