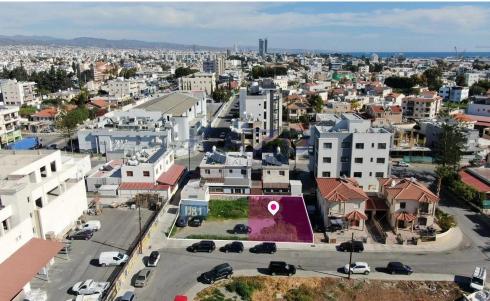

## 246m<sup>2</sup> Plot for Sale in Limassol - Zakaki

The property is a 50% share of a residential plot, being approximately 246m² out of 491m² in total.

It is located in Zakaki, Dimos Lemesou.

The plot has a flat surface and access via a registered road with a frontage of approximately 14m.

The property is located on Markou Avgeri Street:

- 100m(approx.) south-eastern of Zakaki junction
- 150m(approx.) of the Gauguin Park
- 270m(approx.) eastern of the My Mall Shopping Centre
- 1km(approx.) north-eastern of the City Of Dreams
- 1km(approx.) northern of the Limassol Port
- 2km(approx.) northern of the Lady's Mile beach