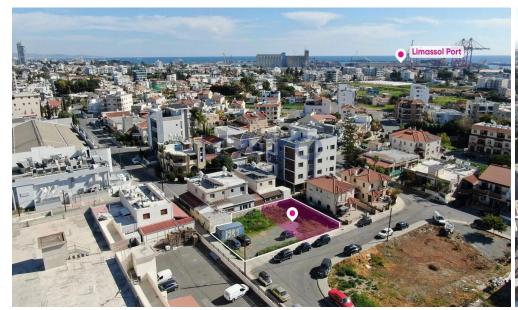

The property is located on Markou Avgeri Street:

- 100m(approx.) south-eastern of Zakaki junction
- 150m(approx.) of the Gauguin Park
- 270m(approx.) eastern of the My Mall Shopping Centre
- 1km(approx.) north-eastern of the City Of Dreams
- 1km(approx.) northern of the Limassol Port
- 2km(approx.) northern of the Lady's Mile beach