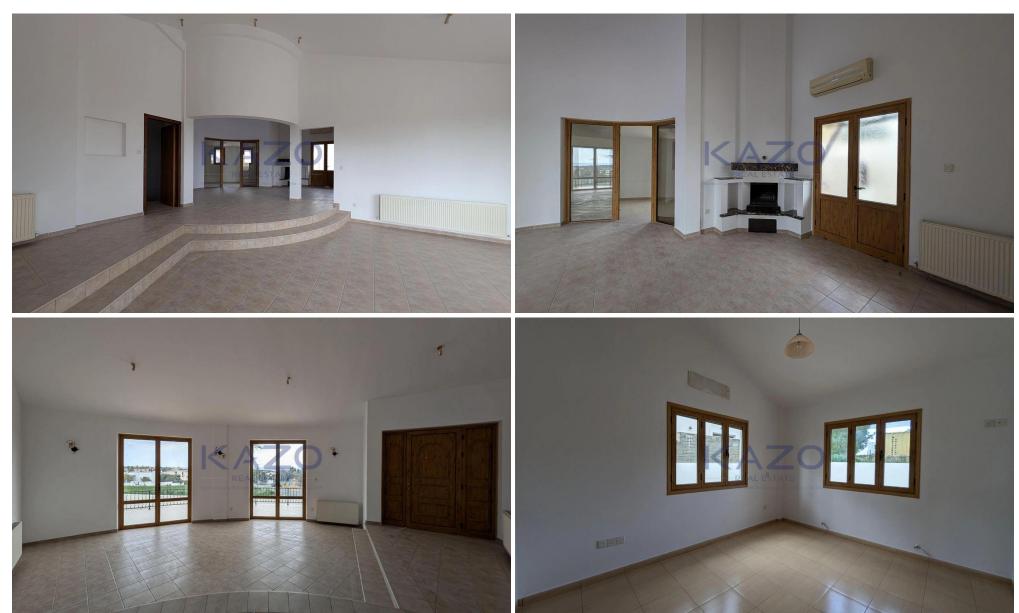

## 3 Bedroom House for Sale in Maroni, Larnaca District

Welcome to this beautifully designed ground floor house, located in the serene village of Maroni, Larnaca. This spacious home offers modern living with a practical layout and ample room for comfort and relaxation. The property is ideally situated, just: 145 meters north of the public kindergarten of Maroni, 1 km southeast of Psematismenos, 2 km southeast of the Larnaca – Limassol motorway, and 3.2 km northwest of the beach. Ground Floor Layout: The ground floor (200 sq.m.) is thoughtfully arranged to offer both functionality and style. It includes: A welcoming entrance hall, An open-plan dining and sitting area, A spacious living room, A fully equipped kitchen with an adjoining ...