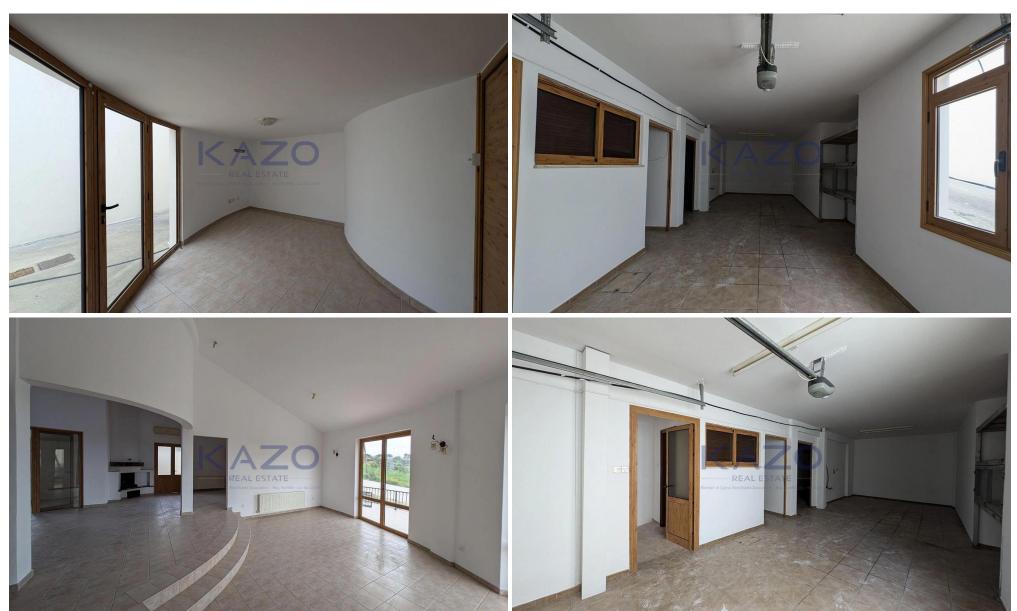

## 3 Bedroom House for Sale in Maroni, Larnaca District

Welcome to this beautifully designed ground floor house, located in the serene village of Maroni, Larnaca. This spacious home offers modern living with a practical layout and ample room for comfort and relaxation. The property is ideally situated, just: 145 meters north of the public kindergarten of Maroni, 1 km southeast of Psematismenos, 2 km southeast of the Larnaca – Limassol motorway, and 3.2 km northwest of the beach. Ground Floor Layout: The ground floor (200 sq.m.) is thoughtfully arranged to offer both functionality and style. It includes: A welcoming entrance hall, An open-plan dining and sitting area, A spacious living room, A fully equipped kitchen with an adjoining ...