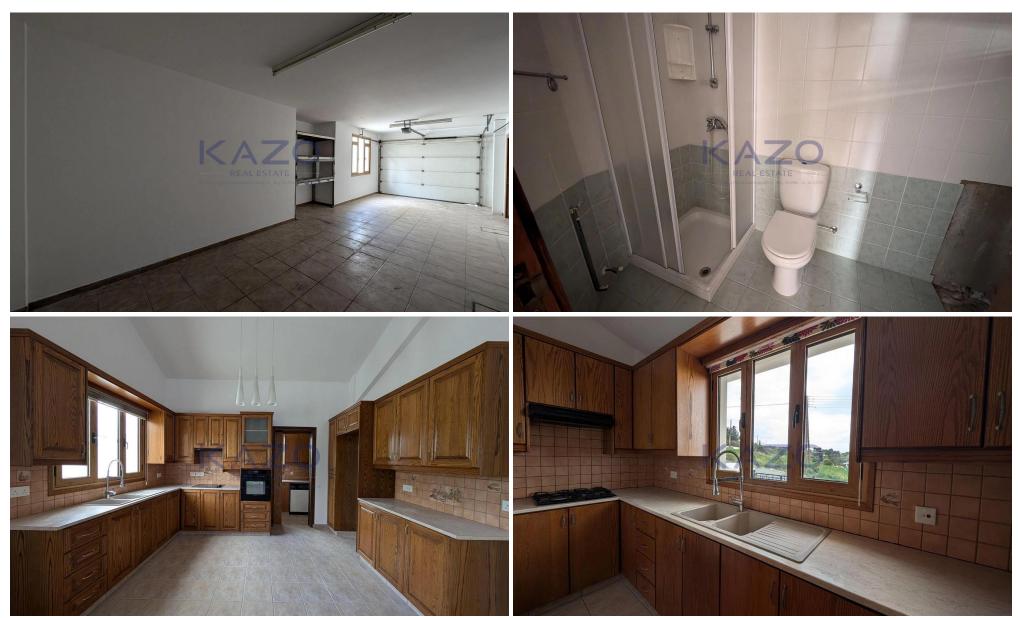

## 3 Bedroom House for Sale in Maroni, Larnaca District

Welcome to this beautifully designed ground floor house, located in the serene village of Maroni, Larnaca. This spacious home offers modern living with a practical layout and ample room for comfort and relaxation. The property is ideally situated, just: 145 meters north of the public kindergarten of Maroni, 1 km southeast of Psematismenos, 2 km southeast of the Larnaca – Limassol motorway, and 3.2 km northwest of the beach. Ground Floor Layout: The ground floor (200 sq.m.) is thoughtfully arranged to offer both functionality and style. It includes: A welcoming entrance hall, An open-plan dining and sitting area, A spacious living room, A fully equipped kitchen with an adjoining ...