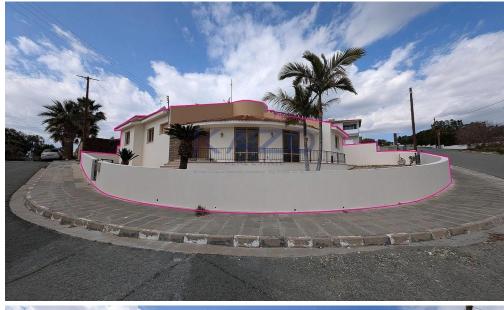

## 3 Bedroom House for Sale in Maroni, Larnaca District

Welcome to this beautifully designed ground floor house, located in the serene village of Maroni, Larnaca. This spacious home offers modern living with a practical layout and ample room for comfort and relaxation. The property is ideally situated, just: 145 meters north of the public kindergarten of Maroni, 1 km southeast of Psematismenos, 2 km southeast of the Larnaca – Limassol motorway, and 3.2 km northwest of the beach. Ground Floor Layout: The ground floor (200 sq.m.) is thoughtfully arranged to offer both functionality and style. It includes: A welcoming entrance hall, An open-plan dining and sitting area, A spacious living room, A fully equipped kitchen with an adjoining ...