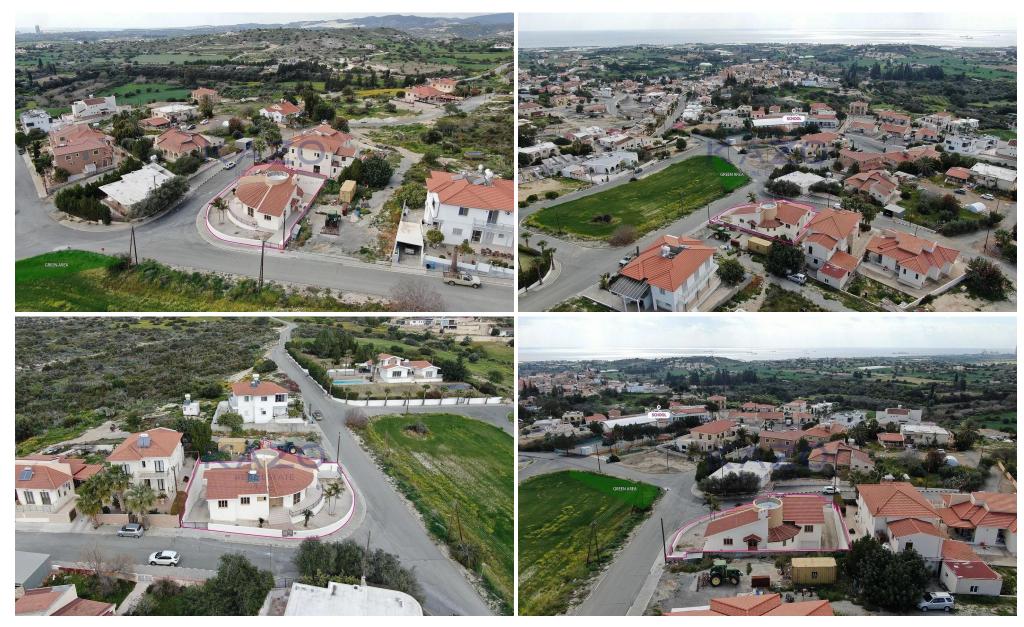

## 3 Bedroom House for Sale in Maroni, Larnaca District

Welcome to this beautifully designed ground floor house, located in the serene village of Maroni, Larnaca. This spacious home offers modern living with a practical layout and ample room for comfort and relaxation. The property is ideally situated, just: 145 meters north of the public kindergarten of Maroni, 1 km southeast of Psematismenos, 2 km southeast of the Larnaca – Limassol motorway, and 3.2 km northwest of the beach. Ground Floor Layout: The ground floor (200 sq.m.) is thoughtfully arranged to offer both functionality and style. It includes: A welcoming entrance hall, An open-plan dining and sitting area, A spacious living room, A fully equipped kitchen with an adjoining ...

Property Info Plot / Area Info

Covered Area 200

Amenities Location

**Location:** Maroni Region: **Larnaca** 

1/11

Coordinates: **34.759618** / **33.353489** 