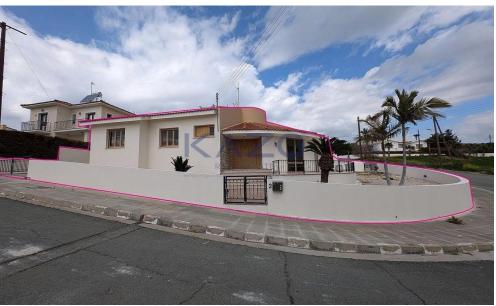

## 3 Bedroom House for Sale in Maroni, Larnaca District

Welcome to this beautifully designed ground floor house, located in the serene village of Maroni, Larnaca. This spacious home offers modern living with a practical layout and ample room for comfort and relaxation. The property is ideally situated, just: 145 meters north of the public kindergarten of Maroni, 1 km southeast of Psematismenos, 2 km southeast of the Larnaca – Limassol motorway, and 3.2 km northwest of the beach. Ground Floor Layout: The ground floor (200 sq.m.) is thoughtfully arranged to offer both functionality and style. It includes: A welcoming entrance hall, An open-plan dining and sitting area, A spacious living room, A fully equipped kitchen with an adjoining ...