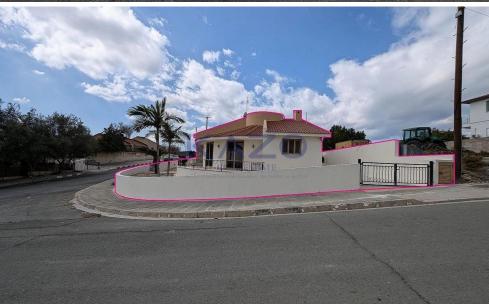

## 3 Bedroom House for Sale in Maroni, Larnaca District

Welcome to this beautifully designed ground floor house, located in the serene village of Maroni, Larnaca. This spacious home offers modern living with a practical layout and ample room for comfort and relaxation. The property is ideally situated, just: 145 meters north of the public kindergarten of Maroni, 1 km southeast of Psematismenos, 2 km southeast of the Larnaca – Limassol motorway, and 3.2 km northwest of the beach. Ground Floor Layout: The ground floor (200 sq.m.) is thoughtfully arranged to offer both functionality and style. It includes: A welcoming entrance hall, An open-plan dining and sitting area, A spacious living room, A fully equipped kitchen with an adjoining ...

Property Info Plot / Area Info

Covered Area 200

Amenities Location

**Location:** Maroni Region: **Larnaca** 

1/11

Coordinates: **34.759618** / **33.353489** 