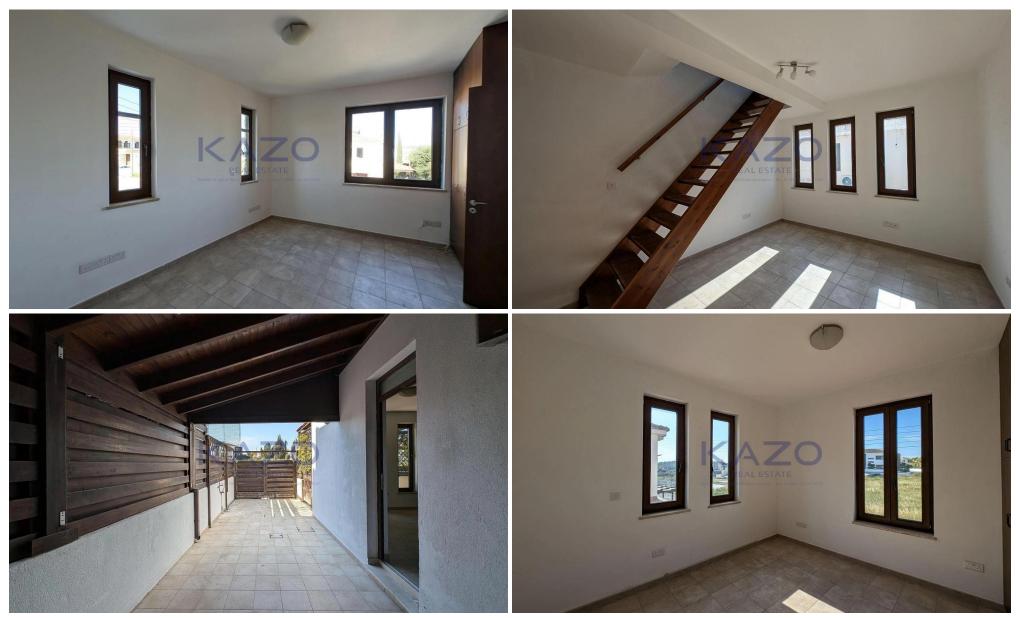

### **3** Bedroom House for Sale in Aradippou, Larnaca District

Open House: 08/04/2025 Hours: 11:00 -12:00 This charming semidetached two-storey house with a garage is ideally located in Aradippou, Larnaca. Built in 2006 on a registered 220sq.m. plot, the property boasts a total frontage of approximately 29 meters. Ideally situated just 160m south of a Private School and 560m north of the Rizoelia roundabout, this residence provides easy access to essential amenities and highway, while maintaining a peaceful residential atmosphere. The interior design features a spacious ground floor with a cozy living room complete with a fireplace, a dining area, a well-equipped kitchen, and a guest toilet. The first floor consists of three well-sized bedroom...

Property Info Plot / Area Info

Covered Area 165

Amenities

Location

Location: Aradippou

Region: Larnaca

Coordinates: 34.9526644 / 33.5670958