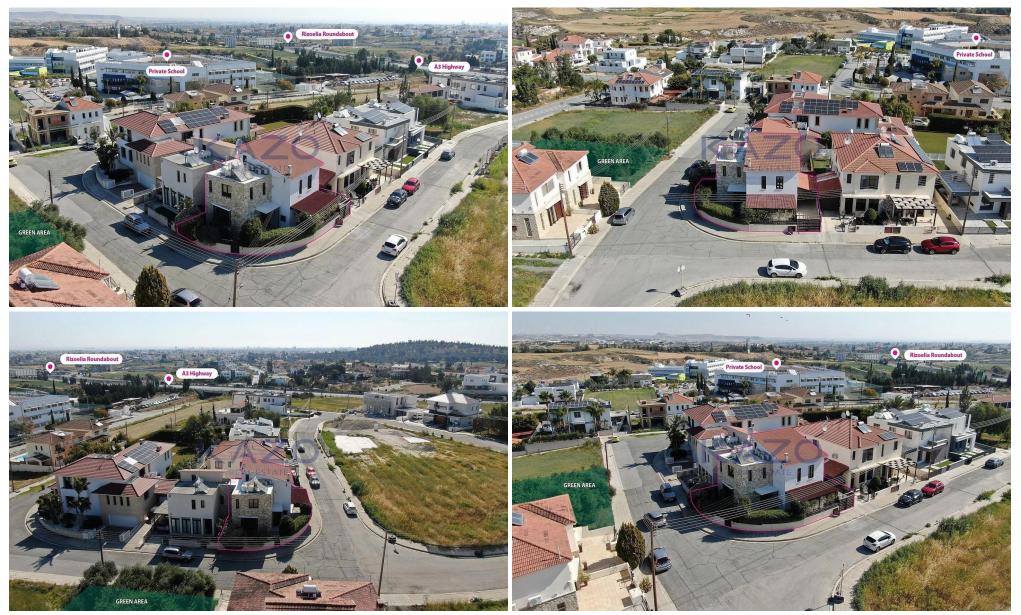

### **3** Bedroom House for Sale in Aradippou, Larnaca District

Open House: 08/04/2025 Hours: 11:00 -12:00 This charming semidetached two-storey house with a garage is ideally located in Aradippou, Larnaca. Built in 2006 on a registered 220sq.m. plot, the property boasts a total frontage of approximately 29 meters. Ideally situated just 160m south of a Private School and 560m north of the Rizoelia roundabout, this residence provides easy access to essential amenities and highway, while maintaining a peaceful residential atmosphere. The interior design features a spacious ground floor with a cozy living room complete with a fireplace, a dining area, a well-equipped kitchen, and a guest toilet. The first floor consists of three well-sized bedroom...