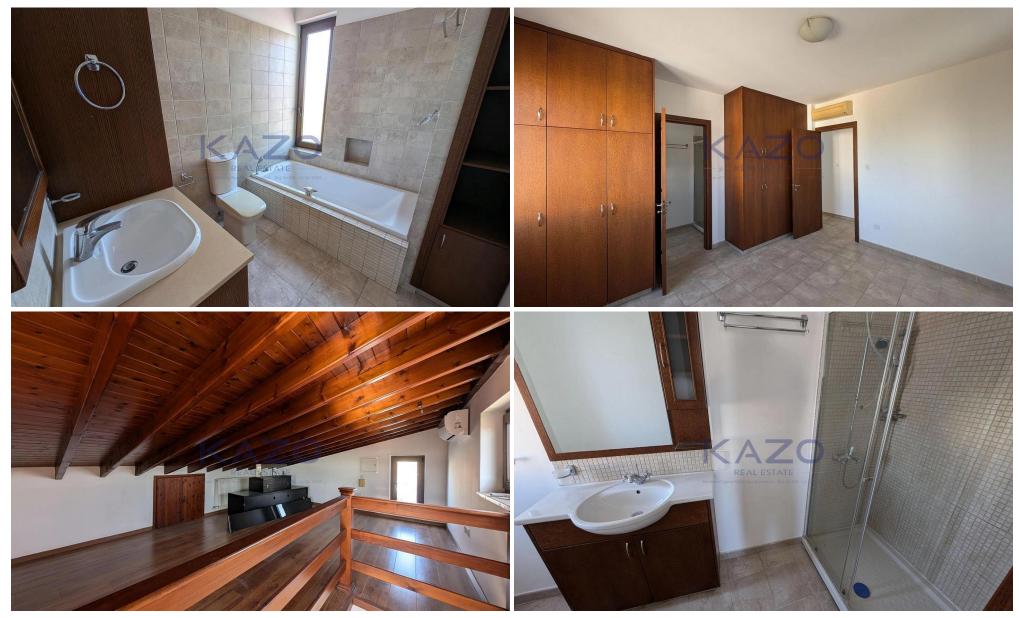

### **3** Bedroom House for Sale in Aradippou, Larnaca District

Open House: 08/04/2025 Hours: 11:00 -12:00 This charming semidetached two-storey house with a garage is ideally located in Aradippou, Larnaca. Built in 2006 on a registered 220sq.m. plot, the property boasts a total frontage of approximately 29 meters. Ideally situated just 160m south of a Private School and 560m north of the Rizoelia roundabout, this residence provides easy access to essential amenities and highway, while maintaining a peaceful residential atmosphere. The interior design features a spacious ground floor with a cozy living room complete with a fireplace, a dining area, a well-equipped kitchen, and a guest toilet. The first floor consists of three well-sized bedroom...

Property Info Plot / Area Info

Covered Area 165

Amenities

Location

Location: Aradippou

Region: Larnaca

Coordinates: 34.9526644 / 33.5670958