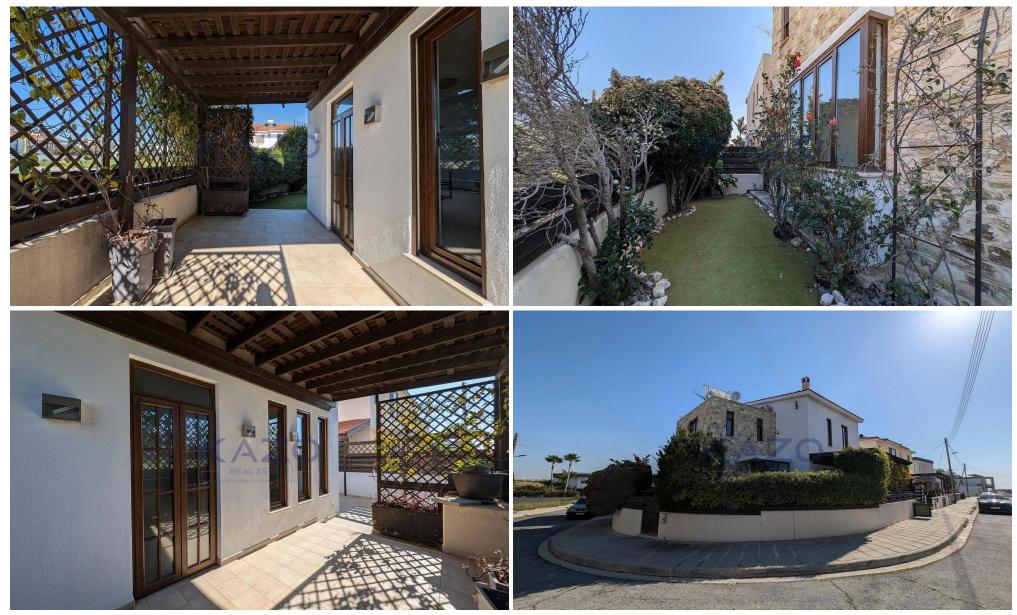

### **3** Bedroom House for Sale in Aradippou, Larnaca District

Open House: 08/04/2025 Hours: 11:00 -12:00 This charming semidetached two-storey house with a garage is ideally located in Aradippou, Larnaca. Built in 2006 on a registered 220sq.m. plot, the property boasts a total frontage of approximately 29 meters. Ideally situated just 160m south of a Private School and 560m north of the Rizoelia roundabout, this residence provides easy access to essential amenities and highway, while maintaining a peaceful residential atmosphere. The interior design features a spacious ground floor with a cozy living room complete with a fireplace, a dining area, a well-equipped kitchen, and a guest toilet. The first floor consists of three well-sized bedroom...