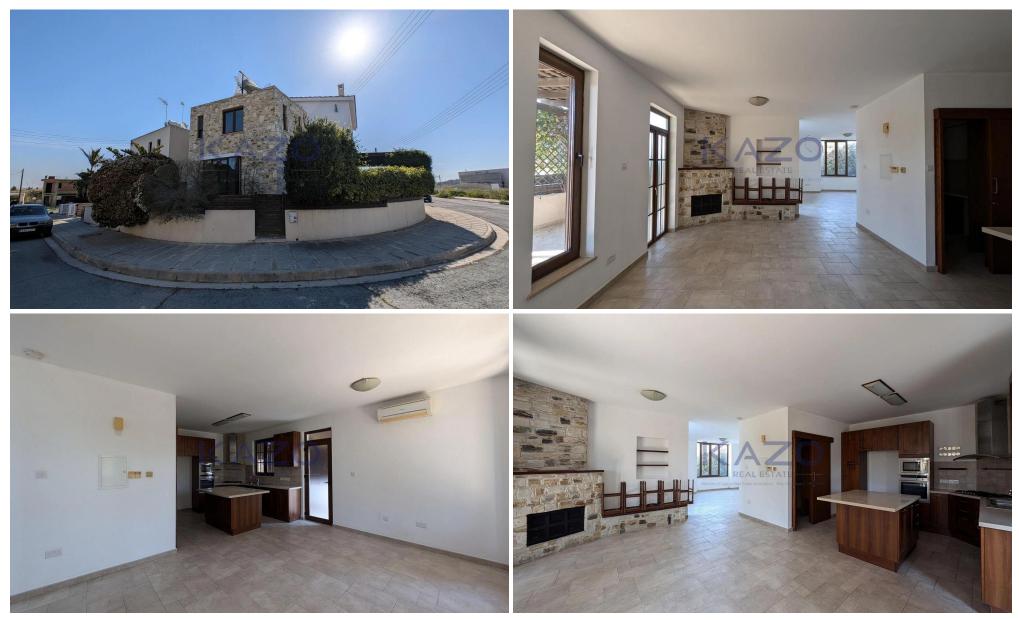

### **3** Bedroom House for Sale in Aradippou, Larnaca District

Open House: 08/04/2025 Hours: 11:00 -12:00 This charming semidetached two-storey house with a garage is ideally located in Aradippou, Larnaca. Built in 2006 on a registered 220sq.m. plot, the property boasts a total frontage of approximately 29 meters. Ideally situated just 160m south of a Private School and 560m north of the Rizoelia roundabout, this residence provides easy access to essential amenities and highway, while maintaining a peaceful residential atmosphere. The interior design features a spacious ground floor with a cozy living room complete with a fireplace, a dining area, a well-equipped kitchen, and a guest toilet. The first floor consists of three well-sized bedroom...