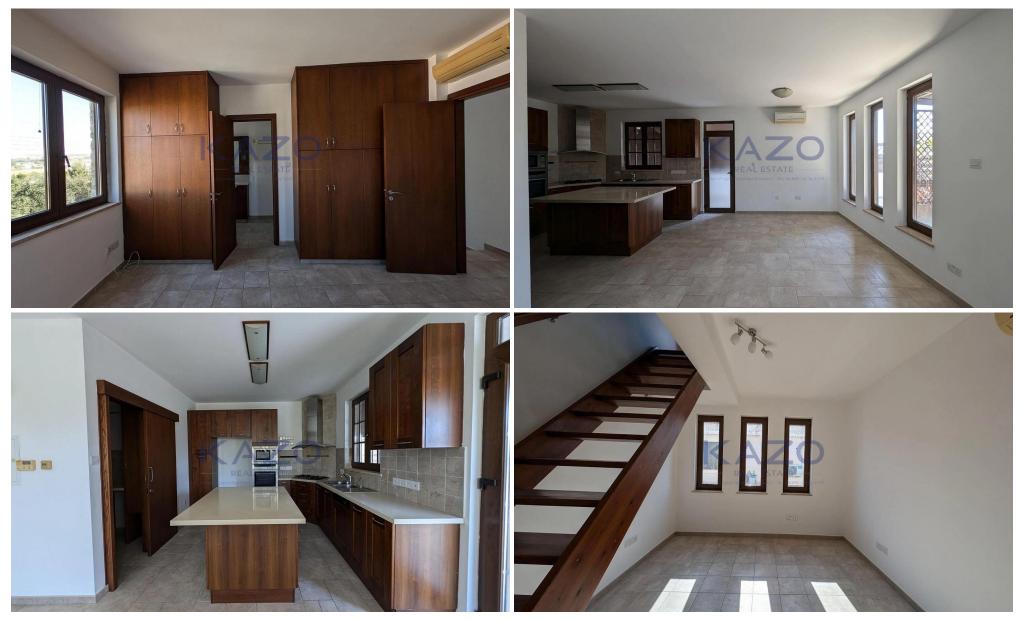

### **3** Bedroom House for Sale in Aradippou, Larnaca District

Open House: 08/04/2025 Hours: 11:00 -12:00 This charming semidetached two-storey house with a garage is ideally located in Aradippou, Larnaca. Built in 2006 on a registered 220sq.m. plot, the property boasts a total frontage of approximately 29 meters. Ideally situated just 160m south of a Private School and 560m north of the Rizoelia roundabout, this residence provides easy access to essential amenities and highway, while maintaining a peaceful residential atmosphere. The interior design features a spacious ground floor with a cozy living room complete with a fireplace, a dining area, a well-equipped kitchen, and a guest toilet. The first floor consists of three well-sized bedroom...

Property Info Plot / Area Info

Covered Area 165

Amenities

Location

Location: Aradippou

Region: Larnaca

Coordinates: 34.9526644 / 33.5670958