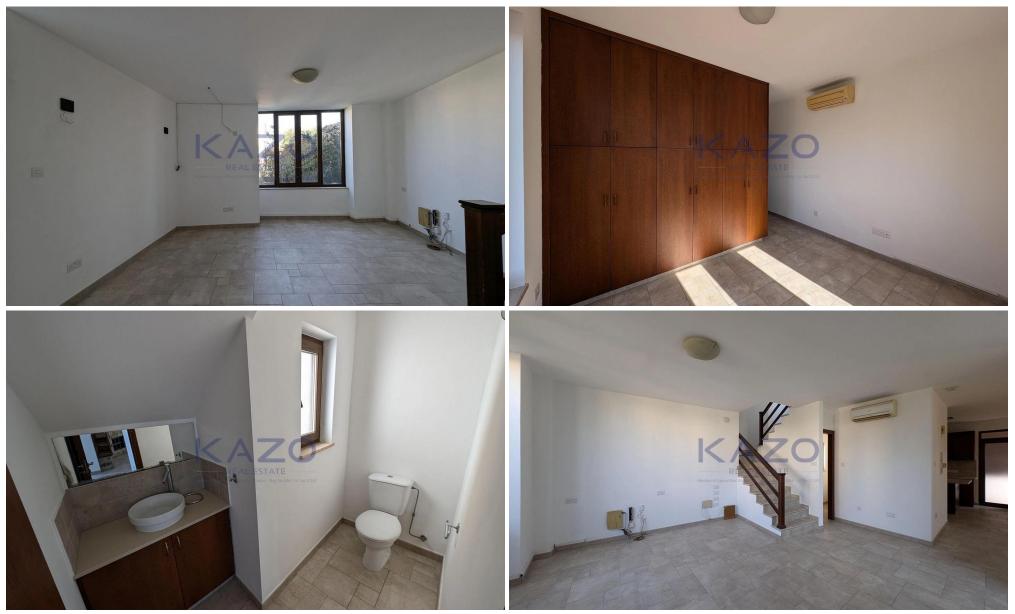

### **3** Bedroom House for Sale in Aradippou, Larnaca District

Open House: 08/04/2025 Hours: 11:00 -12:00 This charming semidetached two-storey house with a garage is ideally located in Aradippou, Larnaca. Built in 2006 on a registered 220sq.m. plot, the property boasts a total frontage of approximately 29 meters. Ideally situated just 160m south of a Private School and 560m north of the Rizoelia roundabout, this residence provides easy access to essential amenities and highway, while maintaining a peaceful residential atmosphere. The interior design features a spacious ground floor with a cozy living room complete with a fireplace, a dining area, a well-equipped kitchen, and a guest toilet. The first floor consists of three well-sized bedroom...