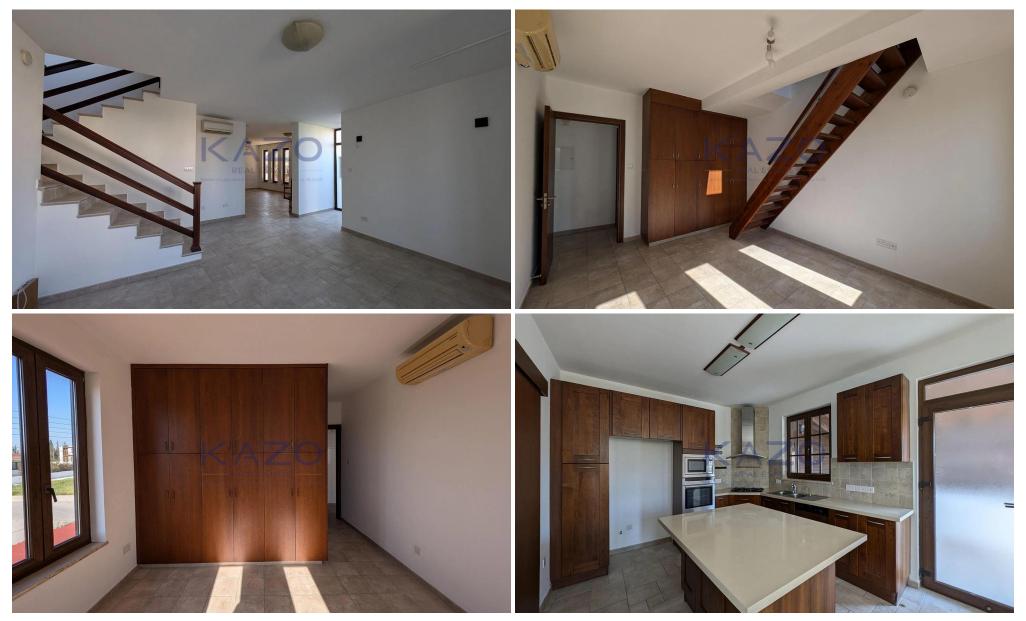

### **3** Bedroom House for Sale in Aradippou, Larnaca District

Open House: 08/04/2025 Hours: 11:00 -12:00 This charming semidetached two-storey house with a garage is ideally located in Aradippou, Larnaca. Built in 2006 on a registered 220sq.m. plot, the property boasts a total frontage of approximately 29 meters. Ideally situated just 160m south of a Private School and 560m north of the Rizoelia roundabout, this residence provides easy access to essential amenities and highway, while maintaining a peaceful residential atmosphere. The interior design features a spacious ground floor with a cozy living room complete with a fireplace, a dining area, a well-equipped kitchen, and a guest toilet. The first floor consists of three well-sized bedroom...

Property Info Plot / Area Info

Covered Area 165

Amenities

Location

Location: Aradippou

Region: Larnaca

Coordinates: 34.9526644 / 33.5670958