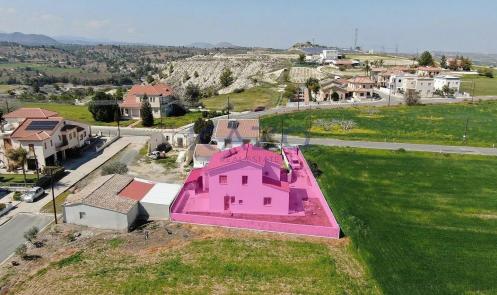

## 3 Bedroom House for Sale in Kampia, Nicosia District

This spacious two-storey house is situated on a 50% share of a 930 sq.m. plot in the serene area of Kampia, Nicosia. The ground floor features an open-plan sitting, living, and dining area, kitchen with dining area, guests' toilet and a covered terrace. Upstairs, the first floor consists of three well-sized bedrooms, including a master bedroom with an en-suite bathroom, and a family bathroom. Externally, the property provides a dedicated parking space and a private yard, offering a peaceful outdoor retreat. The asset is situated on Nicosia – Kapedes road approximately 400m north from Metamorfosis tou Sotiros Church and approximately 750mm east from Tamasos reservoir. The...

Property Info Plot / Area Info

Covered Area 167

Amenities Location

**Location:** Kampia Region: **Nicosia** 

Coordinates: 35.0108883 / 33.2576406