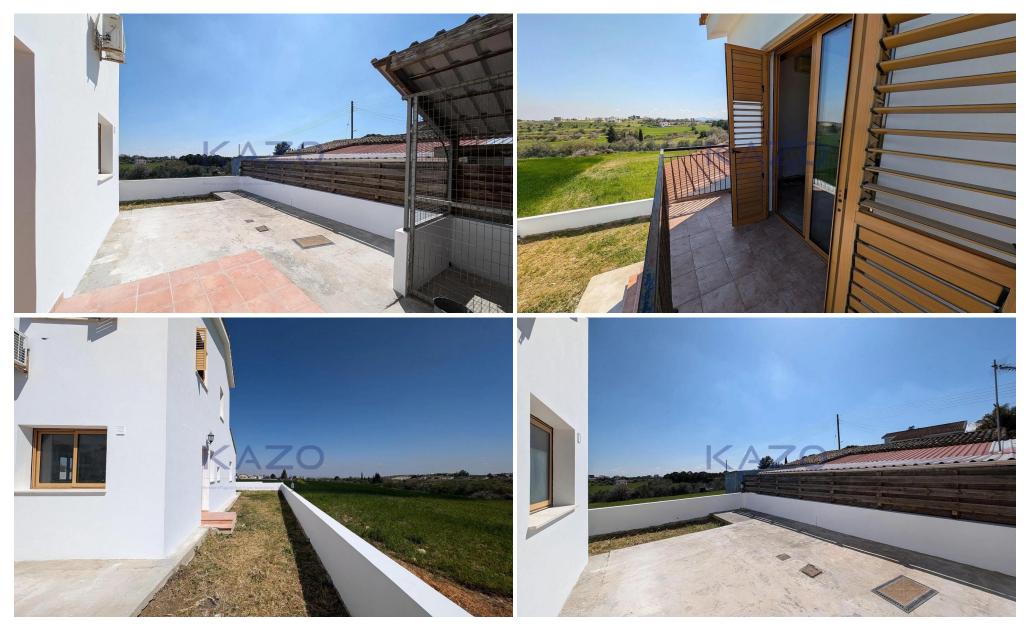

## 3 Bedroom House for Sale in Kampia, Nicosia District

This spacious two-storey house is situated on a 50% share of a 930 sq.m. plot in the serene area of Kampia, Nicosia. The ground floor features an open-plan sitting, living, and dining area, kitchen with dining area, guests' toilet and a covered terrace. Upstairs, the first floor consists of three well-sized bedrooms, including a master bedroom with an en-suite bathroom, and a family bathroom. Externally, the property provides a dedicated parking space and a private yard, offering a peaceful outdoor retreat. The asset is situated on Nicosia – Kapedes road approximately 400m north from Metamorfosis tou Sotiros Church and approximately 750mm east from Tamasos reservoir. The...