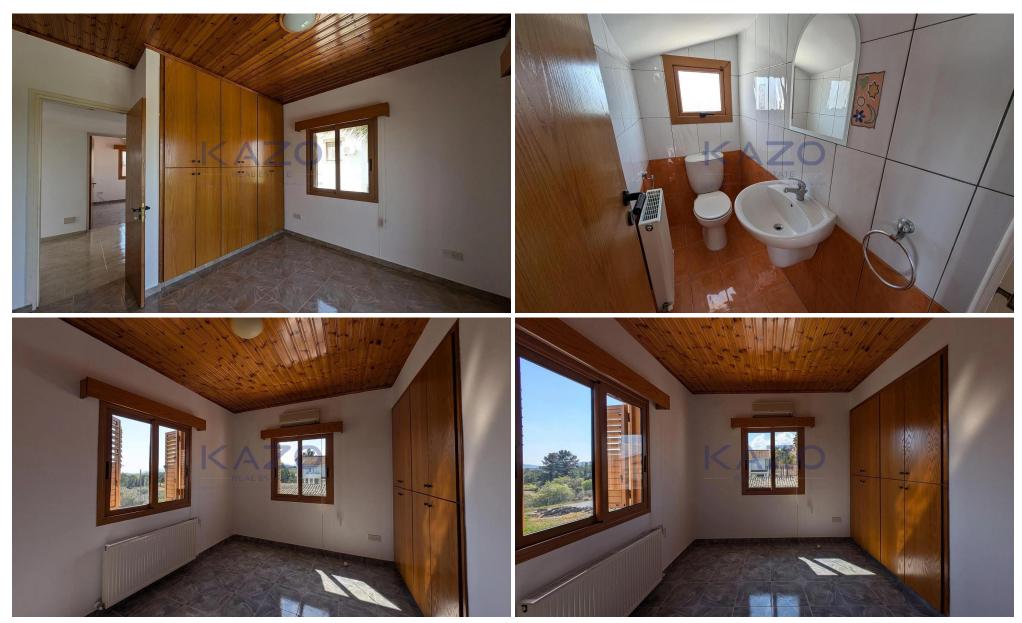

## 3 Bedroom House for Sale in Kampia, Nicosia District

This spacious two-storey house is situated on a 50% share of a 930 sq.m. plot in the serene area of Kampia, Nicosia. The ground floor features an open-plan sitting, living, and dining area, kitchen with dining area, guests' toilet and a covered terrace. Upstairs, the first floor consists of three well-sized bedrooms, including a master bedroom with an en-suite bathroom, and a family bathroom. Externally, the property provides a dedicated parking space and a private yard, offering a peaceful outdoor retreat. The asset is situated on Nicosia – Kapedes road approximately 400m north from Metamorfosis tou Sotiros Church and approximately 750mm east from Tamasos reservoir. The...