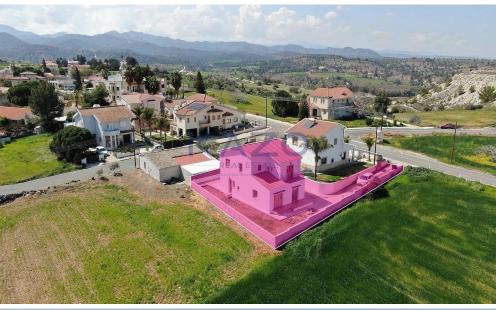

## 3 Bedroom House for Sale in Kampia, Nicosia District

This spacious two-storey house is situated on a 50% share of a 930 sq.m. plot in the serene area of Kampia, Nicosia. The ground floor features an open-plan sitting, living, and dining area, kitchen with dining area, guests' toilet and a covered terrace. Upstairs, the first floor consists of three well-sized bedrooms, including a master bedroom with an en-suite bathroom, and a family bathroom. Externally, the property provides a dedicated parking space and a private yard, offering a peaceful outdoor retreat. The asset is situated on Nicosia – Kapedes road approximately 400m north from Metamorfosis tou Sotiros Church and approximately 750mm east from Tamasos reservoir. The...