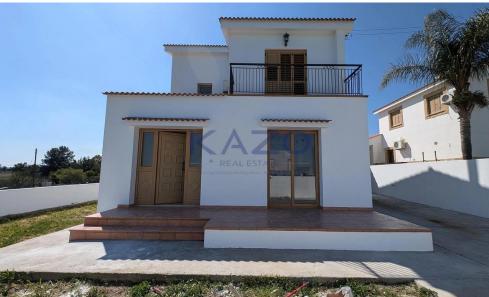

## 3 Bedroom House for Sale in Kampia, Nicosia District

This spacious two-storey house is situated on a 50% share of a 930 sq.m. plot in the serene area of Kampia, Nicosia. The ground floor features an open-plan sitting, living, and dining area, kitchen with dining area, guests' toilet and a covered terrace. Upstairs, the first floor consists of three well-sized bedrooms, including a master bedroom with an en-suite bathroom, and a family bathroom. Externally, the property provides a dedicated parking space and a private yard, offering a peaceful outdoor retreat. The asset is situated on Nicosia – Kapedes road approximately 400m north from Metamorfosis tou Sotiros Church and approximately 750mm east from Tamasos reservoir. The...