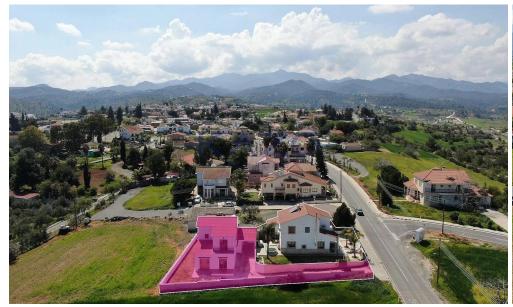

## 3 Bedroom House for Sale in Kampia, Nicosia District

This spacious two-storey house is situated on a 50% share of a 930 sq.m. plot in the serene area of Kampia, Nicosia. The ground floor features an open-plan sitting, living, and dining area, kitchen with dining area, guests' toilet and a covered terrace. Upstairs, the first floor consists of three well-sized bedrooms, including a master bedroom with an en-suite bathroom, and a family bathroom. Externally, the property provides a dedicated parking space and a private yard, offering a peaceful outdoor retreat. The asset is situated on Nicosia – Kapedes road approximately 400m north from Metamorfosis tou Sotiros Church and approximately 750mm east from Tamasos reservoir. The...