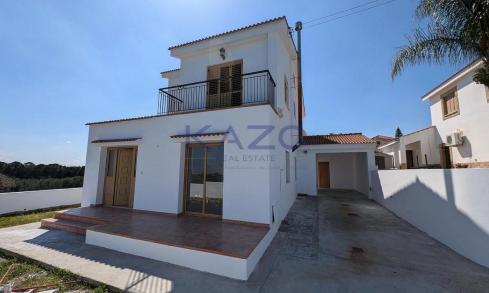

## 3 Bedroom House for Sale in Kampia, Nicosia District

This spacious two-storey house is situated on a 50% share of a 930 sq.m. plot in the serene area of Kampia, Nicosia. The ground floor features an open-plan sitting, living, and dining area, kitchen with dining area, guests' toilet and a covered terrace. Upstairs, the first floor consists of three well-sized bedrooms, including a master bedroom with an en-suite bathroom, and a family bathroom. Externally, the property provides a dedicated parking space and a private yard, offering a peaceful outdoor retreat. The asset is situated on Nicosia – Kapedes road approximately 400m north from Metamorfosis tou Sotiros Church and approximately 750mm east from Tamasos reservoir. The...