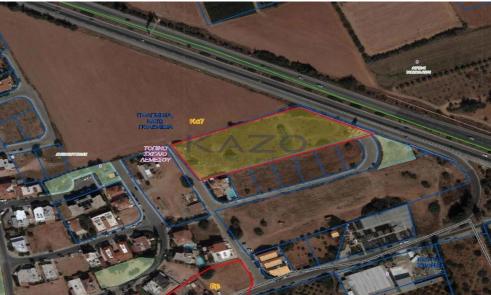

## 6,611m<sup>2</sup> Plot for Sale in Limassol District

For sale: a prime development land opportunity located in the sought-after area of Polemidia, Anthoupoli. This spacious plot measures an impressive 6611 m2, providing ample room for a variety of development projects.

With its generous size, this land offers possibilities for residential o...

| Property Info | Plot / Area Info |      | Additional info  |                |
|---------------|------------------|------|------------------|----------------|
|               |                  |      | Reference Number | 25803          |
|               | Plot area        | 6611 | Property type    | Land and Plots |
|               |                  |      | View             | City view      |