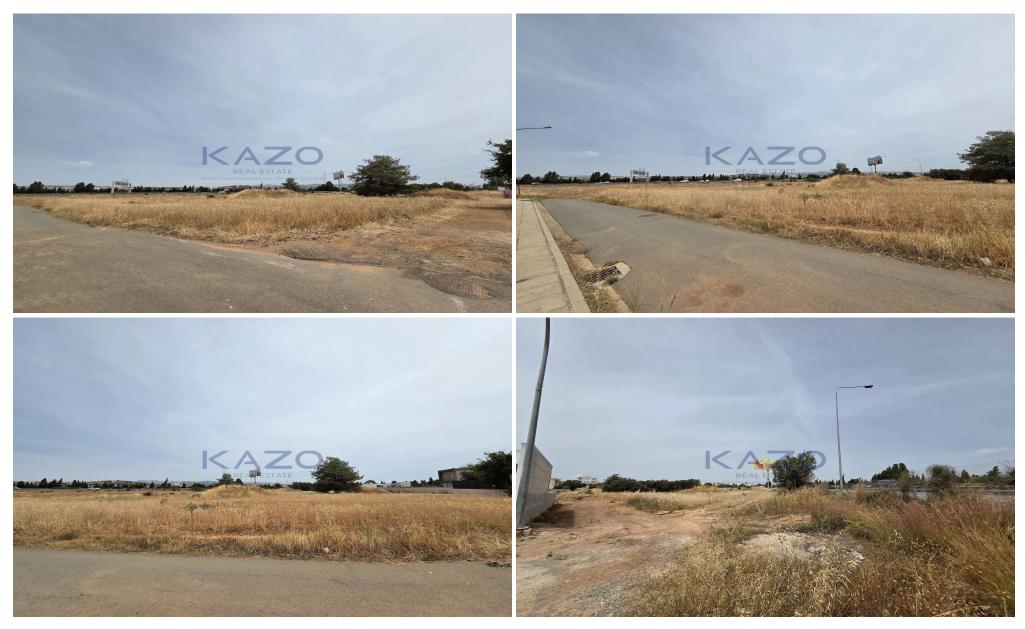

## 6,611m<sup>2</sup> Plot for Sale in Limassol District

For sale: a prime development land opportunity located in the sought-after area of Polemidia, Anthoupoli. This spacious plot measures an impressive 6611 m2, providing ample room for a variety of development projects.

With its generous size, this land offers possibilities for residential o...

| Property Info | Plot / Area Info |      | Additional info  |                |
|---------------|------------------|------|------------------|----------------|
|               |                  |      | Reference Number | 25803          |
|               | Plot area        | 6611 | Property type    | Land and Plots |
|               |                  |      | View             | City view      |