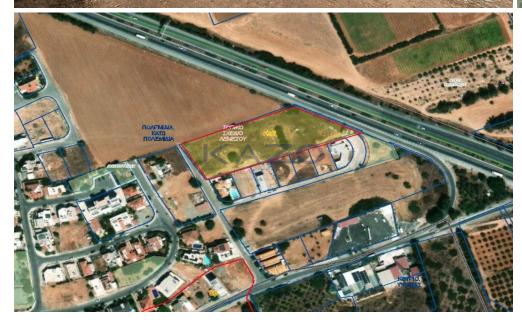

## 6,611m<sup>2</sup> Plot for Sale in Limassol District

For sale: a prime development land opportunity located in the sought-after area of Polemidia, Anthoupoli. This spacious plot measures an impressive 6611 m2, providing ample room for a variety of development projects.

Polemidia, Anthoupoli is known for its vibrant community and convenient access to numerous amenities. Residents enjoy a mix of local shops, restaurants, and recreational areas, making it an ideal location for both families and young professionals. Additionally, the proximity to the highway allows for easy commuting and connection to surrounding areas, enhancing the appeal of this location.