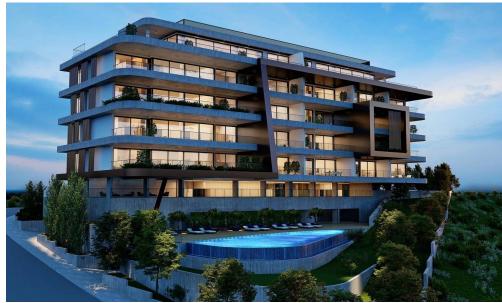

## 1 Bedroom Apartment for Sale in Limassol - Panthea

The project boasts an impressive 7 floors, housing a total 26 elegantly designed apartments, 1 villa and 10 unique studios that each buyer has the opportunity to add a studio to their apartment. Among these are 3 opulent penthouses that exemplify exceptional luxury and architectural brilliance.

Residents can select from:

- -villa with private pool
- -one bedroom apartment
- -two bedroom apartment
- -3 penthouses

Each offering a unique blend of comfort and style tailored to meet diverse lifestyle needs.