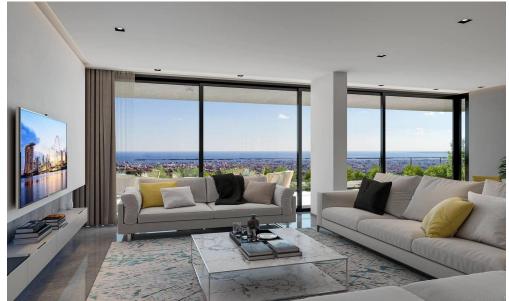

## 1 Bedroom Apartment for Sale in Limassol - Panthea

The project boasts an impressive 7 floors, housing a total 26 elegantly designed apartments, 1 villa and 10 unique studios that each buyer has the opportunity to add a studio to their apartment. Among these are 3 opulent penthouses that exemplify exceptional luxury and architectural brilliance.

Residents can select from:

- -villa with private pool
- -one bedroom apartment
- -two bedroom apartment
- -3 penthouses

Each offering a unique blend of comfort and style tailored to meet diverse lifestyle needs.