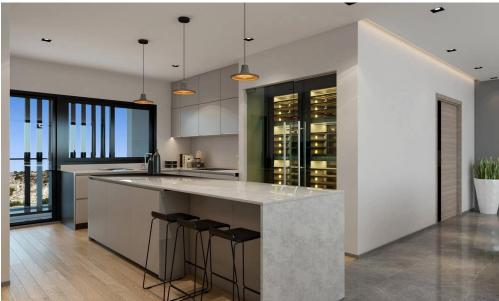

## 1 Bedroom Apartment for Sale in Limassol - Panthea

The project boasts an impressive 7 floors, housing a total 26 elegantly designed apartments, 1 villa and 10 unique studios that each buyer has the opportunity to add a studio to their apartment. Among these are 3 opulent penthouses that exemplify exceptional luxury and architectural brilliance.

Residents can select from:

- -villa with private pool
- -one bedroom apartment
- -two bedroom apartment
- -3 penthouses

Each offering a unique blend of comfort and style tailored to meet diverse lifestyle needs.