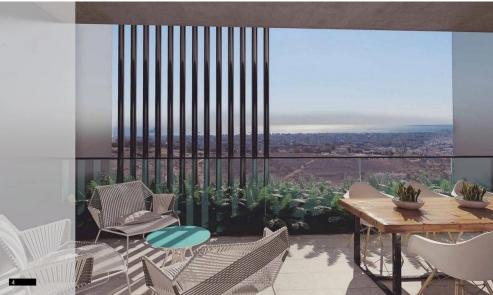

Amenities Location

• Gym

Location: Limassol - Panthea Region: Limassol
Coordinates: 34.711310996553 / 33.039268968471

Price: €426 277 + VAT

VAT for this property is **€21,314** or **€80,993**. VAT usually is 19%. If it is your first purchase of property, you can have VAT reduced to 5% for the first 150sq.m. of the property.