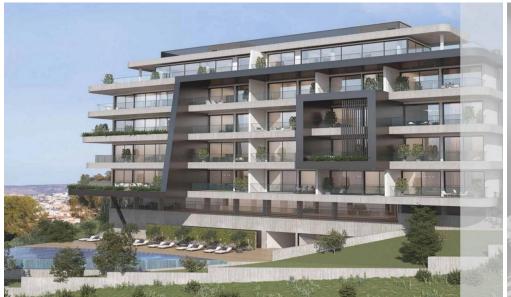

## 1 Bedroom Apartment for Sale in Limassol - Panthea

The project boasts an impressive 7 floors, housing a total 26 elegantly designed apartments, 1 villa and 10 unique studios that each buyer has the opportunity to add a studio to their apartment. Among these are 3 opulent penthouses that exemplify exceptional luxury and architectural brilliance.

Residents can select from:

- -villa with private pool
- -one bedroom apartment
- -two bedroom apartment
- -3 penthouses

Each offering a unique blend of comfort and style tailored to meet diverse lifestyle needs.

Amenities Location

• Gym

Location: Limassol - Panthea Region: Limassol
Coordinates: 34.711310996553 / 33.039268968471

Price: €426 277 + VAT

VAT for this property is **€21,314** or **€80,993**. VAT usually is 19%. If it is your first purchase of property, you can have VAT reduced to 5% for the first 150sq.m. of the property.