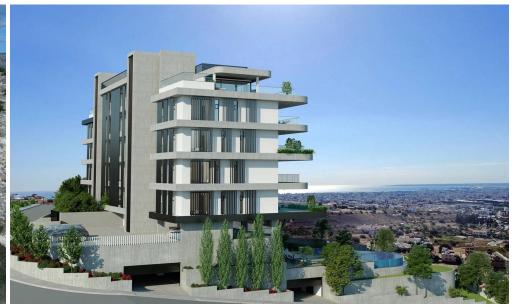

## 1 Bedroom Apartment for Sale in Limassol - Panthea

The project boasts an impressive 7 floors, housing a total 26 elegantly designed apartments, 1 villa and 10 unique studios that each buyer has the opportunity to add a studio to their apartment. Among these are 3 opulent penthouses that exemplify exceptional luxury and architectural brilliance.

Residents can select from:

- -villa with private pool
- -one bedroom apartment
- -two bedroom apartment
- -3 penthouses

Each offering a unique blend of comfort and style tailored to meet diverse lifestyle needs.

Amenities Location

• Gym

Location: Limassol - Panthea Region: Limassol
Coordinates: 34.711310996553 / 33.039268968471

Price: €426 277 + VAT

VAT for this property is **€21,314** or **€80,993**. VAT usually is 19%. If it is your first purchase of property, you can have VAT reduced to 5% for the first 150sq.m. of the property.