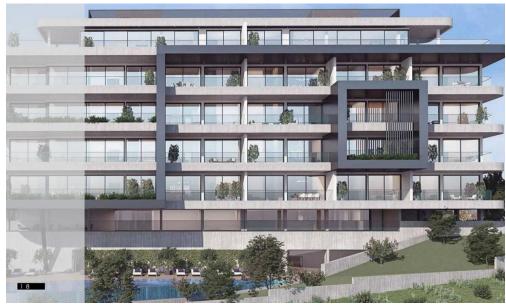

## 1 Bedroom Apartment for Sale in Limassol - Panthea

The project boasts an impressive 7 floors, housing a total 26 elegantly designed apartments, 1 villa and 10 unique studios that each buyer has the opportunity to add a studio to their apartment. Among these are 3 opulent penthouses that exemplify exceptional luxury and architectural brilliance.

Residents can select from:

- -villa with private pool
- -one bedroom apartment
- -two bedroom apartment
- -3 penthouses

Each offering a unique blend of comfort and style tailored to meet diverse lifestyle needs.