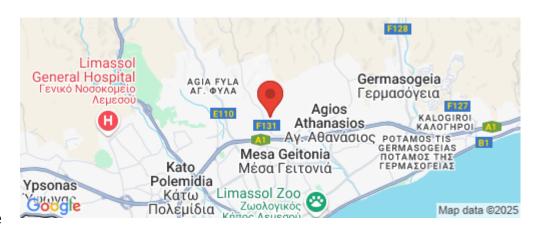

Amenities Location

• Gym

Location: Limassol - Panthea

Region: Limassol

Coordinates: **34.711310996553** / **33.039268968471** 

Price: €487 332 + VAT

VAT for this property is €24,367 or €92,593. VAT usually is 19%. If it is your first purchase of property, you can have VAT reduced to 5% for the first 150sq.m. of the property.