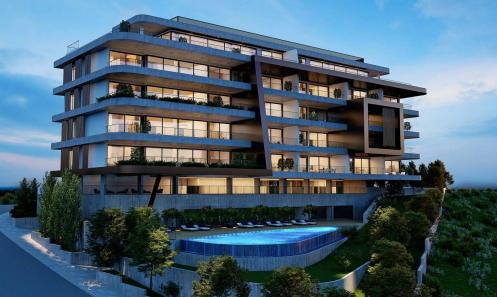

## 2 Bedroom Apartment for Sale in Limassol - Panthea

The project boasts an impressive 7 floors, housing a total 26 elegantly designed apartments, 1 villa and 10 unique studios that each buyer has the opportunity to add a studio to their apartment. Among these are 3 opulent penthouses that exemplify exceptional luxury and architectural brilliance.

Residents can select from:

- -villa with private pool
- -one bedroom apartment
- -two bedroom apartment
- -3 penthouses

Each offering a unique blend of comfort and style tailored to meet diverse lifestyle needs.