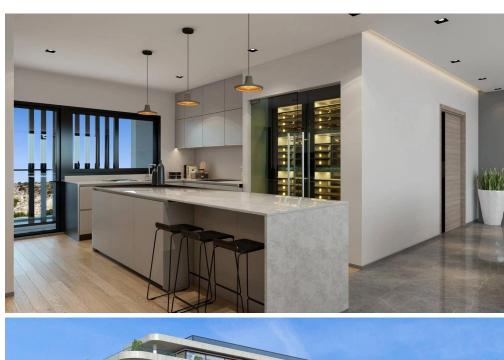

## 2 Bedroom Apartment for Sale in Limassol - Panthea

The project boasts an impressive 7 floors, housing a total 26 elegantly designed apartments, 1 villa and 10 unique studios that each buyer has the opportunity to add a studio to their apartment. Among these are 3 opulent penthouses that exemplify exceptional luxury and architectural brilliance.

Residents can select from:

- -villa with private pool
- -one bedroom apartment
- -two bedroom apartment
- -3 penthouses

Each offering a unique blend of comfort and style tailored to meet diverse lifestyle needs.