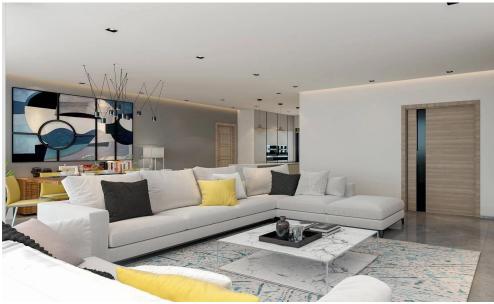

| Property Info                                  |                                       | Plot / Area Ir  | nfo                 | Additional info  |                  |
|------------------------------------------------|---------------------------------------|-----------------|---------------------|------------------|------------------|
|                                                | 92.6<br>Unfurnished<br>All rooms, Yes |                 |                     | Reference Number | 29000            |
| Covered Area<br>Furnishing<br>Air Conditioning |                                       | Pool<br>Parking | Yes<br>Covered, Yes | Property type    | <b>Apartment</b> |
|                                                |                                       |                 |                     | Condition        | <b>Brand New</b> |
|                                                |                                       |                 |                     | Bathrooms        | 2                |
|                                                |                                       |                 |                     | View             | Sea view         |