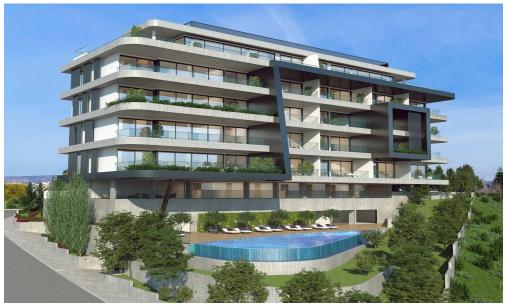

## 2 Bedroom Apartment for Sale in Limassol - Panthea

The project boasts an impressive 7 floors, housing a total 26 elegantly designed apartments, 1 villa and 10 unique studios that each buyer has the opportunity to add a studio to their apartment. Among these are 3 opulent penthouses that exemplify exceptional luxury and architectural brilliance.

Residents can select from:

- -villa with private pool
- -one bedroom apartment
- -two bedroom apartment
- -3 penthouses

Each offering a unique blend of comfort and style tailored to meet diverse lifestyle needs.

Amenities Location

• Gym

Location: Limassol - Panthea

Region: Limassol

Coordinates: **34.711310996553** / **33.039268968471** 

**Price: €478 548 + VAT** 

VAT for this property is **€23,927** or **€90,924**. VAT usually is 19%. If it is your first purchase of property, you can have VAT reduced to 5% for the first 150sq.m. of the property.