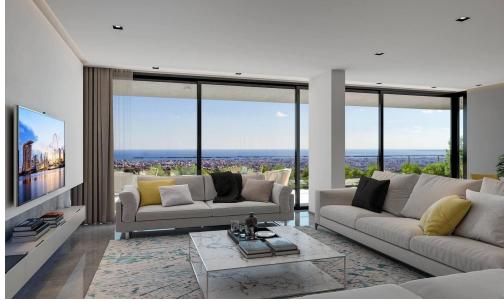

| Property Info                                  |                                       | Plot / Area Info |                     | Additional info            |                        |
|------------------------------------------------|---------------------------------------|------------------|---------------------|----------------------------|------------------------|
| Covered Avec                                   | 91.1<br>Unfurnished<br>All rooms, Yes | Pool<br>Parking  |                     | Reference Number           | 29001                  |
| Covered Area<br>Furnishing<br>Air Conditioning |                                       |                  | Yes<br>Covered, Yes | Property type<br>Condition | Apartment<br>Brand New |
|                                                |                                       |                  |                     | Bathrooms                  | 2                      |
|                                                |                                       |                  |                     | View                       | Sea view               |