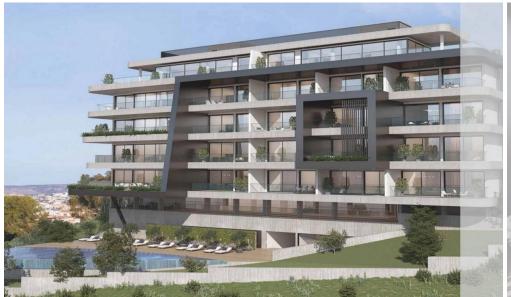

## 2 Bedroom Apartment for Sale in Limassol - Panthea

The project boasts an impressive 7 floors, housing a total 26 elegantly designed apartments, 1 villa and 10 unique studios that each buyer has the opportunity to add a studio to their apartment. Among these are 3 opulent penthouses that exemplify exceptional luxury and architectural brilliance.

Residents can select from:

- -villa with private pool
- -one bedroom apartment
- -two bedroom apartment
- -3 penthouses

Each offering a unique blend of comfort and style tailored to meet diverse lifestyle needs.

Amenities Location

• Gym

Location: Limassol - Panthea

Region: Limassol

Coordinates: **34.711310996553** / **33.039268968471** 

**Price: €478 548 + VAT** 

VAT for this property is **€23,927** or **€90,924**. VAT usually is 19%. If it is your first purchase of property, you can have VAT reduced to 5% for the first 150sq.m. of the property.