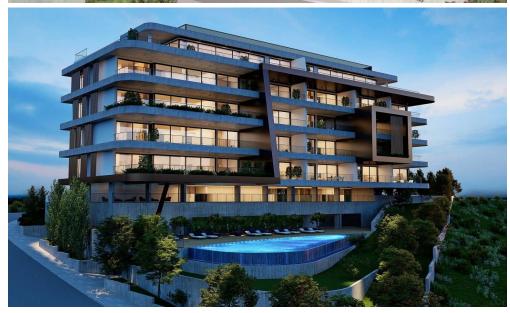

## 2 Bedroom Apartment for Sale in Limassol - Panthea

The project boasts an impressive 7 floors, housing a total 26 elegantly designed apartments, 1 villa and 10 unique studios that each buyer has the opportunity to add a studio to their apartment. Among these are 3 opulent penthouses that exemplify exceptional luxury and architectural brilliance.

Residents can select from:

- -villa with private pool
- -one bedroom apartment
- -two bedroom apartment
- -3 penthouses

Each offering a unique blend of comfort and style tailored to meet diverse lifestyle needs.