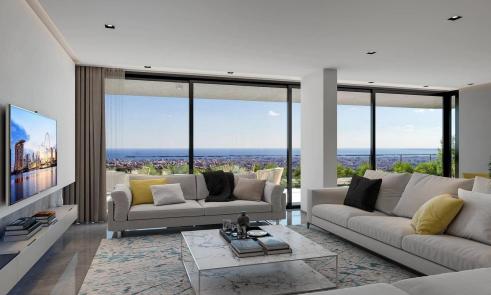

Amenities Location

• Gym

Location: Limassol - Panthea

Region: Limassol

Coordinates: **34.711310996553** / **33.039268968471** 

Price: €862 665 + VAT

VAT for this property is **€43,133** or **€163,906**. VAT usually is 19%. If it is your first purchase of property, you can have VAT reduced to 5% for the first 150sq.m. of the property.