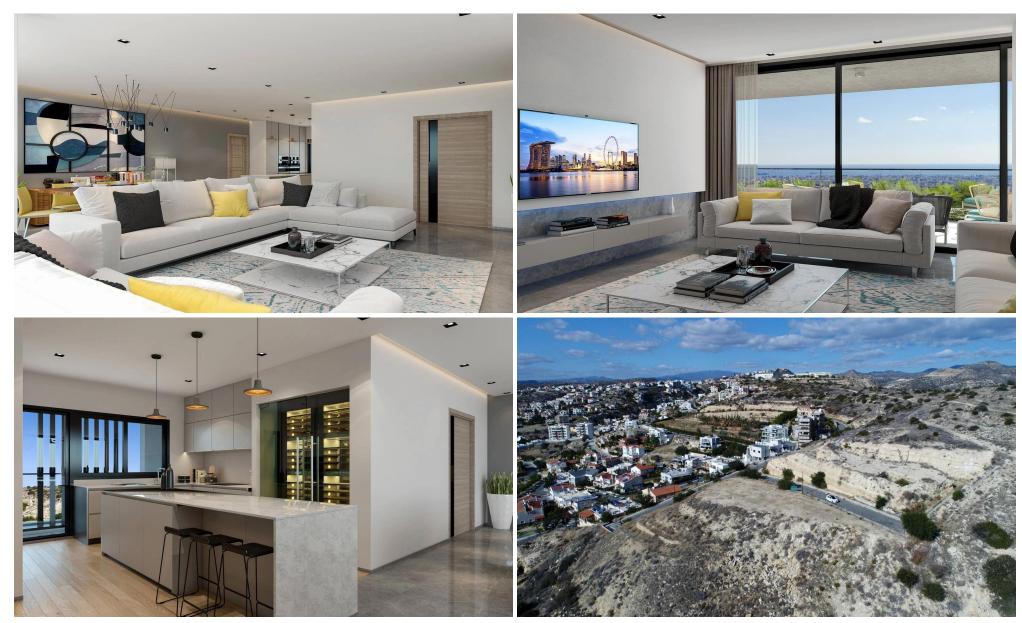

## 2 Bedroom Apartment for Sale in Limassol - Panthea

The project boasts an impressive 7 floors, housing a total 26 elegantly designed apartments, 1 villa and 10 unique studios that each buyer has the opportunity to add a studio to their apartment. Among these are 3 opulent penthouses that exemplify exceptional luxury and architectural brilliance.

Residents can select from:

- -villa with private pool
- -one bedroom apartment
- -two bedroom apartment
- -3 penthouses

Each offering a unique blend of comfort and style tailored to meet diverse lifestyle needs.

Amenities Location

• Gym

Location: Limassol - Panthea

Region: Limassol

Coordinates: **34.711310996553** / **33.039268968471** 

Price: €862 665 + VAT

VAT for this property is **€43,133** or **€163,906**. VAT usually is 19%. If it is your first purchase of property, you can have VAT reduced to 5% for the first 150sq.m. of the property.