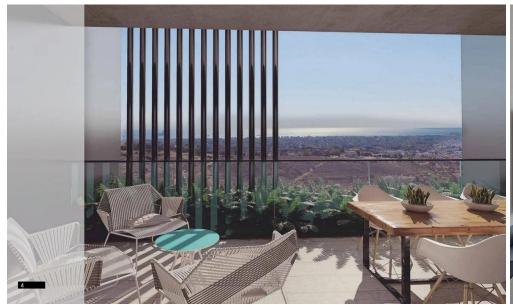

Amenities Location

• Gym

Location: Limassol - Panthea

Region: Limassol

Coordinates: **34.711310996553** / **33.039268968471** 

Price: €862 665 + VAT

VAT for this property is **€43,133** or **€163,906**. VAT usually is 19%. If it is your first purchase of property, you can have VAT reduced to 5% for the first 150sq.m. of the property.