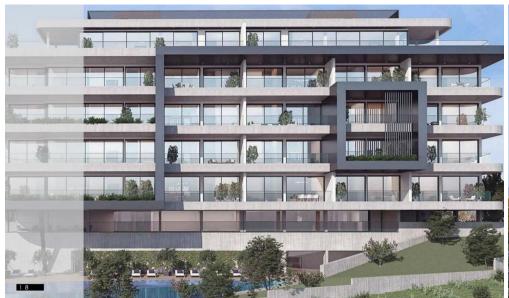

## 2 Bedroom Apartment for Sale in Limassol - Panthea

The project boasts an impressive 7 floors, housing a total 26 elegantly designed apartments, 1 villa and 10 unique studios that each buyer has the opportunity to add a studio to their apartment. Among these are 3 opulent penthouses that exemplify exceptional luxury and architectural brilliance.

Residents can select from:

- -villa with private pool
- -one bedroom apartment
- -two bedroom apartment
- -3 penthouses

Each offering a unique blend of comfort and style tailored to meet diverse lifestyle needs.