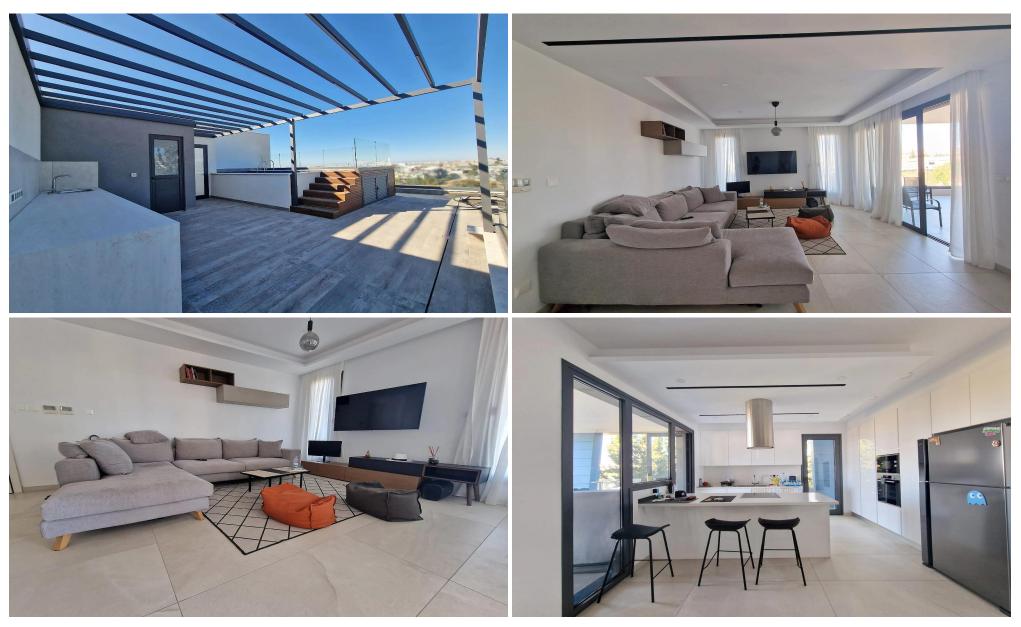

## 2 Bedroom Apartment for Sale in Germasogeia, Limassol District

Nestled in the heart of Germasogeia, this stunning penthouse offers an unparalleled blend of luxury and exclusivity. Designed for those who appreciate refined living, it boasts elegant interiors, breathtaking views, and a seamless connection between indoor and outdoor spaces. A private rooftop oasis with a swimming pool provides the perfect setting for relaxation and entertaining, while high-end finishes and modern comforts enhance the overall living experience. Located just minutes from the city's finest amenities and the beautiful coastline, this penthouse is an exceptional retreat in one of Limassol's most sought-after neighborhoods.