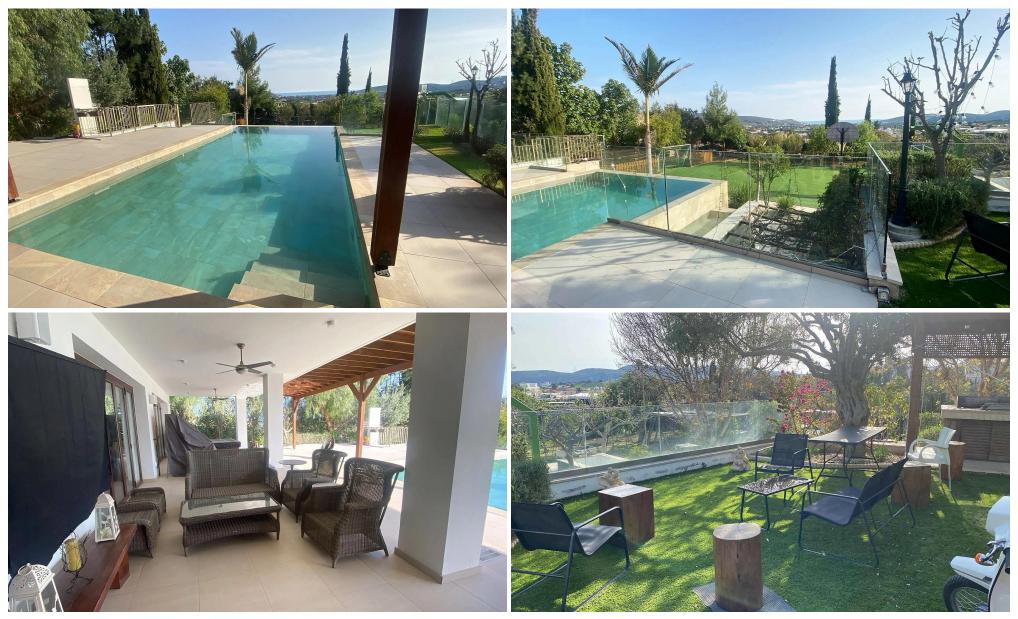

### **5** Bedroom House for Sale in Moni, Limassol District

Coordinates: 34.7445747 / 33.2073271

This stunning villa in Moni Village offers modern design, a huge garden, a private swimming pool, and a BBQ area, creating the perfect space for relaxation and entertaining. Just a short drive to the beach, this home is ideal for families seeking comfort, privacy, and luxury living in a peaceful yet convenient location.