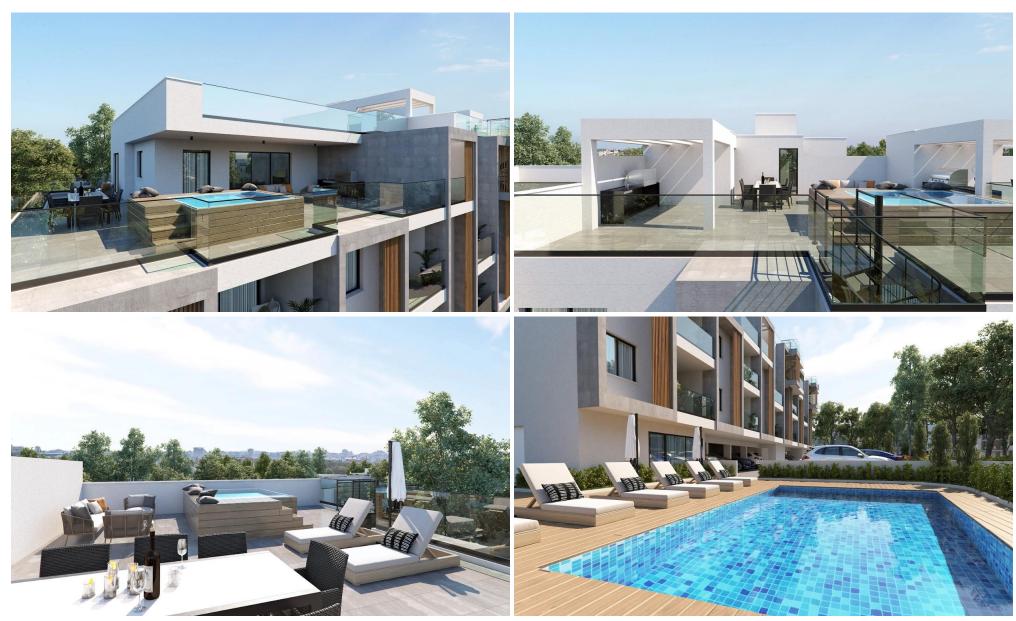

## 2 Bedroom Apartment for Sale in Oroklini, Larnaca District

An impressive residential complex located into one of the most upcoming residential areas of Larnaka - Oroklini.

Placed, right next to the tourist area of Oroklini, close to the beach, luxury hotels, restaurants and cafes. This beautiful complex has a swimming pool exclusively for the owners.

Amenities Location

Location: Oroklini Region: Larnaca

**Price: €185 000 + VAT** 

VAT for this property is €9,250 or €35,150. VAT usually is 19%. If it is your first purchase of property, you can have VAT reduced to 5% for the first 150sq.m. of the property.