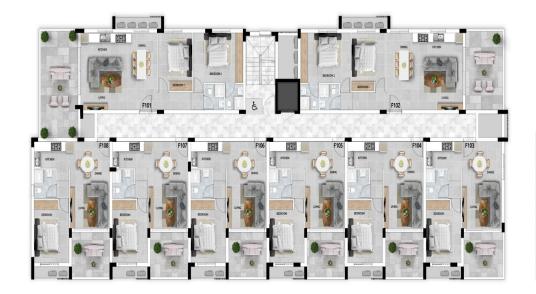

| Property Info     |                | Plot / Area Info |                    | Additional info  |                  |
|-------------------|----------------|------------------|--------------------|------------------|------------------|
| Covered Area      | 107            |                  |                    |                  |                  |
| Covered Veranda   | 20             | Pool<br>Parking  | Common, Yes<br>Yes | Reference Number | 233358           |
| Floor Number      | 2              |                  |                    | Property type    | <b>Apartment</b> |
| Energy Efficiency | A              |                  |                    | Bathrooms        | 2                |
| Air Conditioning  | All rooms, Yes |                  |                    |                  |                  |