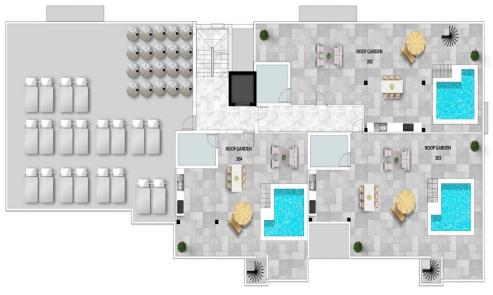

## 2 Bedroom Apartment for Sale in Oroklini, Larnaca District

An impressive residential complex located into one of the most upcoming residential areas of Larnaka - Oroklini.

Placed, right next to the tourist area of Oroklini, close to the beach, luxury hotels, restaurants and cafes. This beautiful complex has a swimming pool exclusively for the owners.