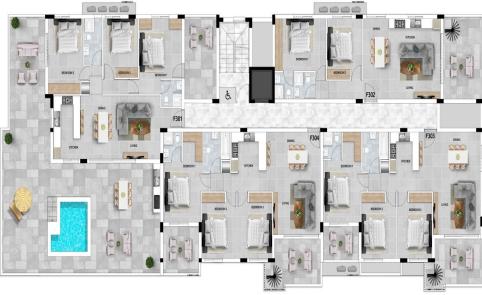

| Property Info     |                | Plot / Area Info |                    | Additional info  |                  |
|-------------------|----------------|------------------|--------------------|------------------|------------------|
| Covered Area      | 107            |                  |                    |                  |                  |
| Covered Veranda   | 20             | Pool<br>Parking  | Common, Yes<br>Yes | Reference Number | 233358           |
| Floor Number      | 2              |                  |                    | Property type    | <b>Apartment</b> |
| Energy Efficiency | A              |                  |                    | Bathrooms        | 2                |
| Air Conditioning  | All rooms, Yes |                  |                    |                  |                  |