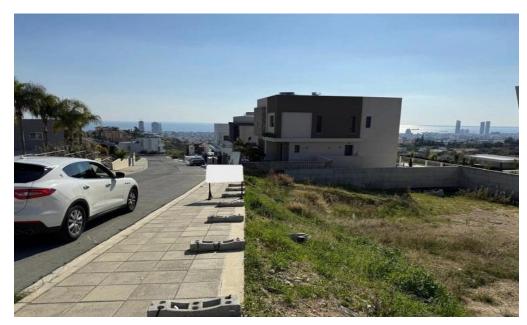

## 349m<sup>2</sup> Plot for Sale in Germasogeia, Limassol District

This plot, located in the desirable Paniotis area, spans 348.5 m<sup>2</sup> with a 60% building ratio, offering ample space for residential or commercial development. The property provides a great opportunity to build in a prime location with excellent potential for growth.

| Property Info | Plot / Area Info |     | Additional info  |                       |
|---------------|------------------|-----|------------------|-----------------------|
|               |                  |     | Reference Number | 236029                |
|               | Plot area        | 349 | Property type    | <b>Land and Plots</b> |
|               |                  |     | View             | Sea view              |