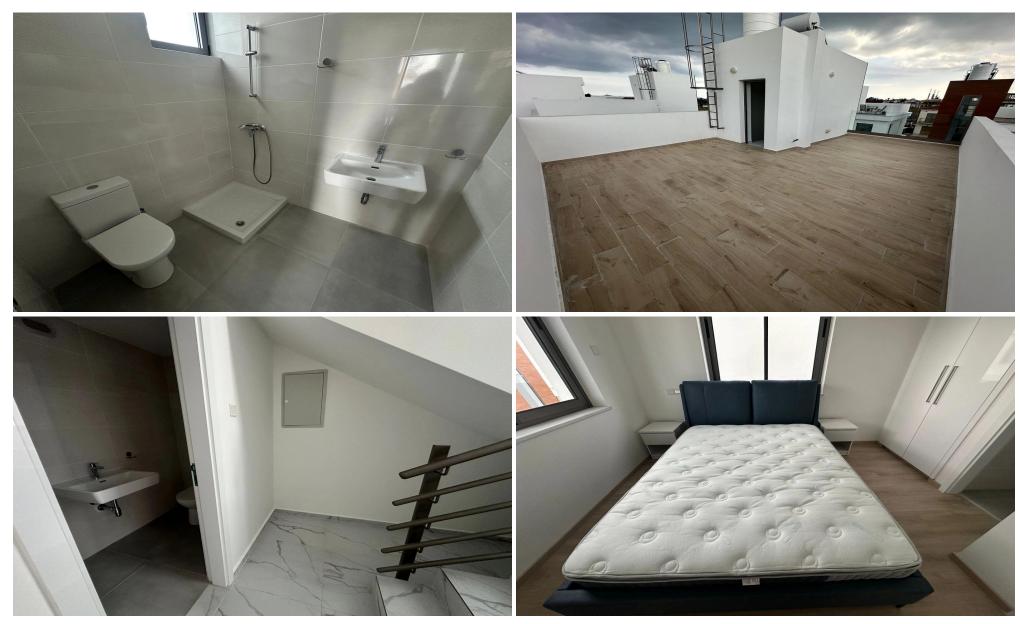

## 3 Bedroom House for Sale in Livadia Larnakas, Larnaca District

Is a beautifully designed project of 15 villas, providing a private and tranquil environment for each villa. It is located in Livadia, one of the most prestigious areas of Larnaca, just 5 minutes from the beach. They consist of 2 or 3 bedrooms, with a private garden or swimming pool, designed to provide a modern lifestyle.

| Property Info     |     | Plot / Area Info |              | Additional info  |                  |
|-------------------|-----|------------------|--------------|------------------|------------------|
| Covered Area      | 136 |                  |              | Reference Number | 236030           |
| Covered Veranda   | 15  | Plot area        | 187          | Property type    | House            |
| Floor Number      | 2   | Parking          | Covered, Yes | Condition        | <b>Brand New</b> |
| Energy Efficiency | Α   |                  |              | Bathrooms        | 3                |