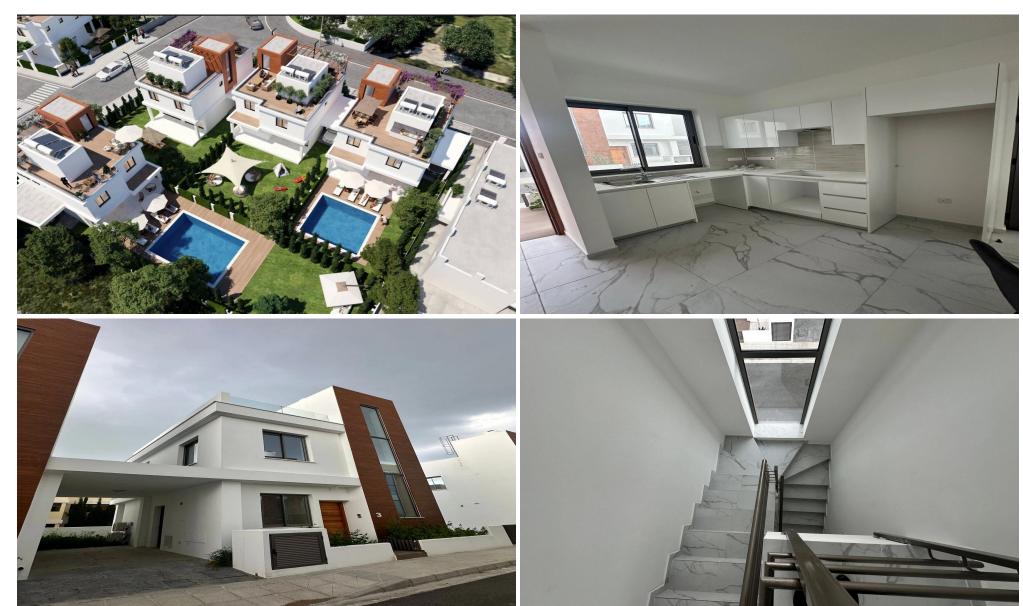

## 3 Bedroom House for Sale in Livadia Larnakas, Larnaca District

Is a beautifully designed project of 15 villas, providing a private and tranquil environment for each villa. It is located in Livadia, one of the most prestigious areas of Larnaca, just 5 minutes from the beach. They consist of 2 or 3 bedrooms, with a private garden or swimming pool, designed to provide a modern lifestyle.

| Property Info     |     | Plot / Area Info |              | Additional info  |                  |
|-------------------|-----|------------------|--------------|------------------|------------------|
| Covered Area      | 136 |                  |              | Reference Number | 236030           |
| Covered Veranda   | 15  | Plot area        | 187          | Property type    | House            |
| Floor Number      | 2   | Parking          | Covered, Yes | Condition        | <b>Brand New</b> |
| Energy Efficiency | Α   |                  |              | Bathrooms        | 3                |