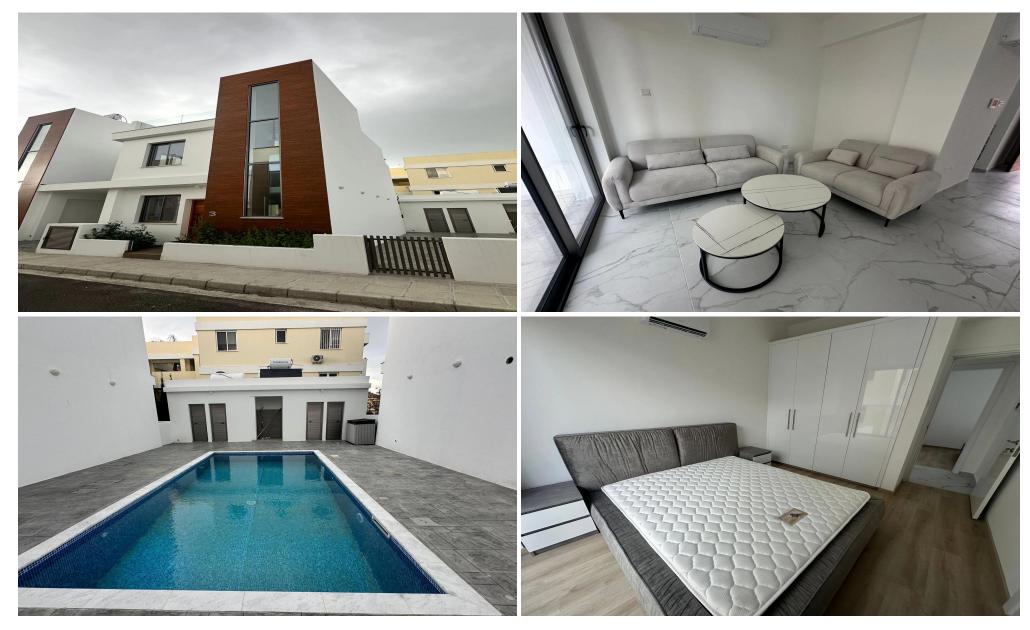

## 3 Bedroom House for Sale in Livadia Larnakas, Larnaca District

Is a beautifully designed project of 15 villas, providing a private and tranquil environment for each villa. It is located in Livadia, one of the most prestigious areas of Larnaca, just 5 minutes from the beach. They consist of 2 or 3 bedrooms, with a private garden or swimming pool, designed to provide a modern lifestyle.

| Property Info     |     | Plot / Area Info |              | Additional info  |                  |
|-------------------|-----|------------------|--------------|------------------|------------------|
| Covered Area      | 136 |                  |              | Reference Number | 236030           |
| Covered Veranda   | 15  | Plot area        | 187          | Property type    | House            |
| Floor Number      | 2   | Parking          | Covered, Yes | Condition        | <b>Brand New</b> |
| Energy Efficiency | Α   |                  |              | Bathrooms        | 3                |