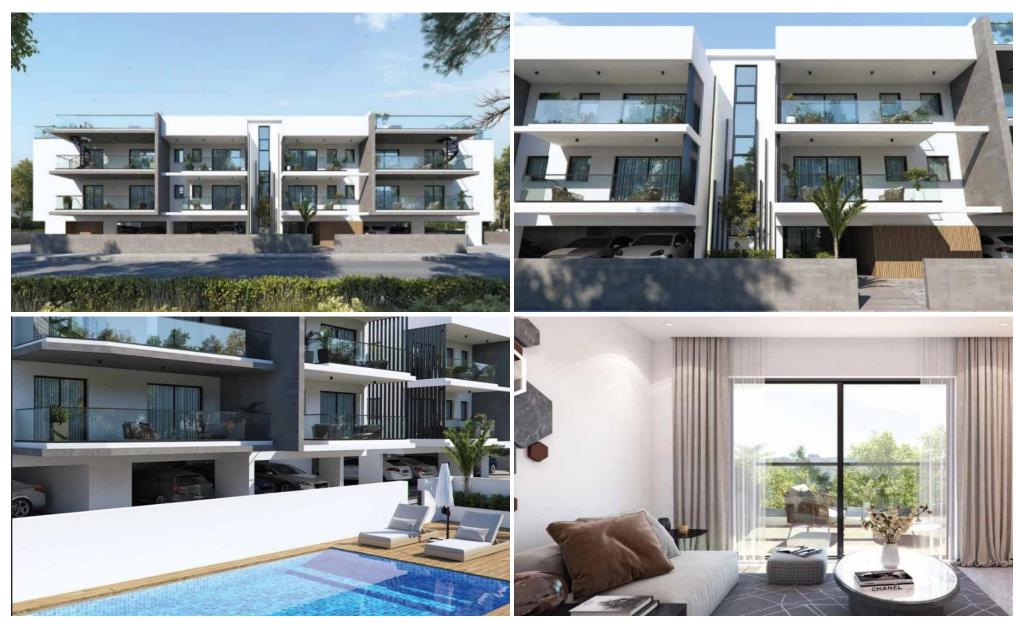

### 2 Bedroom Apartment for Sale in Oroklini, Larnaca District

2-Bedroom Apartment - Oroklini, Larnaca

This spacious 2-bedroom apartment offers a perfect combination of modern comfort and urban convenience in one of Larnaca's most sought-after coastal suburbs. Located within a stylish development in Oroklini, the apartment boasts a contemporary layout, generous interiors, and expansive balconies for relaxed Mediterranean living.

Crafted with premium materials and designed for both functionality and elegance, the home provides an ideal base for families, professionals, or investors. The location offers easy access to beaches, amenities, and main roads, making it a standout choice for quality living or long-term investment.