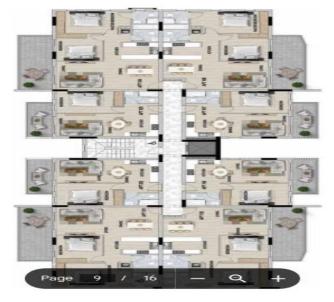

Key...

| Property Info          |    | Plot / Area Info | <b>o</b>     | Additional info   |                  |
|------------------------|----|------------------|--------------|-------------------|------------------|
| Covered Area           | 96 | Parking          | Covered, Yes | Reference Number  | 236056           |
| Covered Veranda        | 17 |                  |              | Property type     | <b>Apartment</b> |
| Floor Number           | 1  |                  |              | Construction Year | 2027             |
| Total Number of Floors | 2  |                  |              | Bathrooms         | 2                |

# **Price change history**

€195 000 on Mar 29, 2025

« 1ST-FLOOR