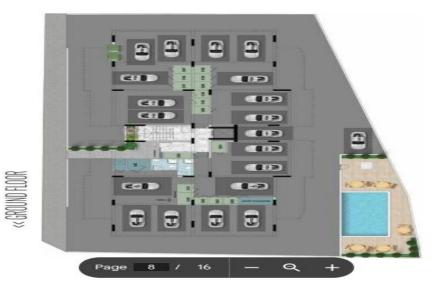

Key...

| Property Info          |    | Plot / Area Info | <b>o</b>     | Additional info   |                  |
|------------------------|----|------------------|--------------|-------------------|------------------|
| Covered Area           | 96 | Parking          | Covered, Yes | Reference Number  | 236056           |
| Covered Veranda        | 17 |                  |              | Property type     | <b>Apartment</b> |
| Floor Number           | 1  |                  |              | Construction Year | 2027             |
| Total Number of Floors | 2  |                  |              | Bathrooms         | 2                |

# **Price change history**

€195 000 on Mar 29, 2025

« 1ST-FLOOR