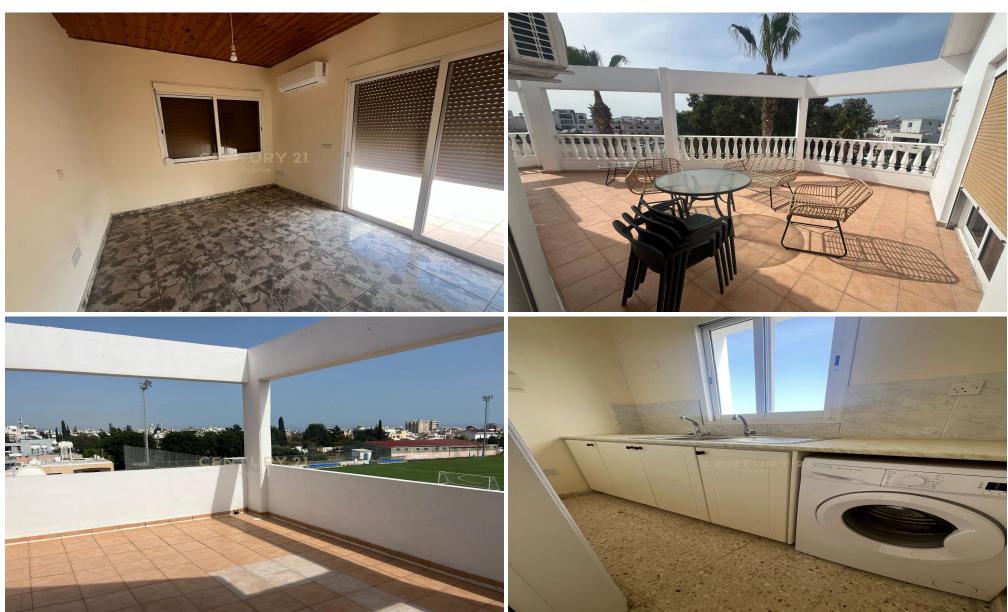

## 342m<sup>2</sup> Building for Sale in Kato Polemidia, Limassol District

Residential Building For sale, floor: 3rd, in Kato Polemidia. The Residential Building is 342 sq.m. and it is located on a plot of 342 sq.m.. It consists of: 9 bedrooms (2 Master), 6 bathrooms, 3 kitchens, 3 living rooms and it also has 2 parkings (2 Open), Air conditioning are also available, the energy certificate is: B. The property's status is: Good condition, it is close to Super Market, it has City views view. The Residential Building is On Corner, Storage, Attic, Internal staircase, Garden. Price: €690,000. Century 21 Cyprus