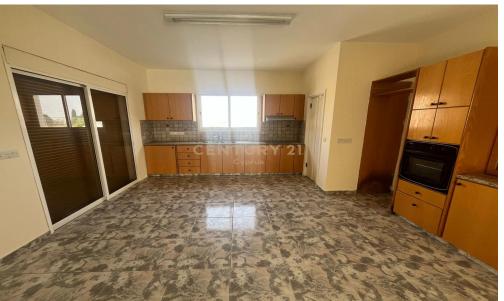

## 342m<sup>2</sup> Building for Sale in Kato Polemidia, Limassol District

Residential Building For sale, floor: 3rd, in Kato Polemidia. The Residential Building is 342 sq.m. and it is located on a plot of 342 sq.m.. It consists of: 9 bedrooms (2 Master), 6 bathrooms, 3 kitchens, 3 living rooms and it also has 2 parkings (2 Open), Air conditioning are also available, the energy certificate is: B. The property's status is: Good condition, it is close to Super Market, it has City views view. The Residential Building is On Corner, Storage, Attic, Internal staircase, Garden. Price: €690,000. Century 21 Cyprus