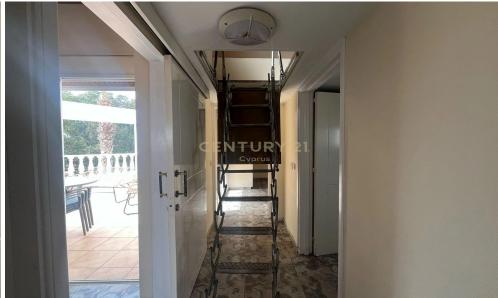

## 342m<sup>2</sup> Building for Sale in Kato Polemidia, Limassol District

Residential Building For sale, floor: 3rd, in Kato Polemidia. The Residential Building is 342 sq.m. and it is located on a plot of 342 sq.m.. It consists of: 9 bedrooms (2 Master), 6 bathrooms, 3 kitchens, 3 living rooms and it also has 2 parkings (2 Open), Air conditioning are also available, the energy certificate is: B. The property's status is: Good condition, it is close to Super Market, it has City views view. The Residential Building is On Corner, Storage, Attic, Internal staircase, Garden. Price: €690,000. Century 21 Cyprus