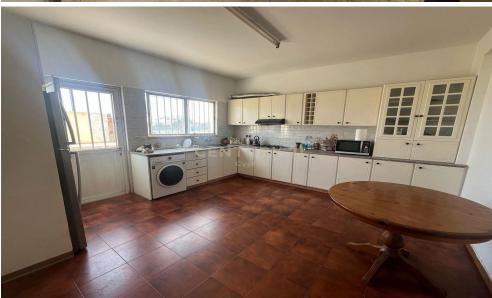

## 342m<sup>2</sup> Building for Sale in Kato Polemidia, Limassol District

Residential Building For sale, floor: 3rd, in Kato Polemidia. The Residential Building is 342 sq.m. and it is located on a plot of 342 sq.m.. It consists of: 9 bedrooms (2 Master), 6 bathrooms, 3 kitchens, 3 living rooms and it also has 2 parkings (2 Open), Air conditioning are also available, the energy certificate is: B. The property's status is: Good condition, it is close to Super Market, it has City views view. The Residential Building is On Corner, Storage, Attic, Internal staircase, Garden. Price: €690,000. Century 21 Cyprus