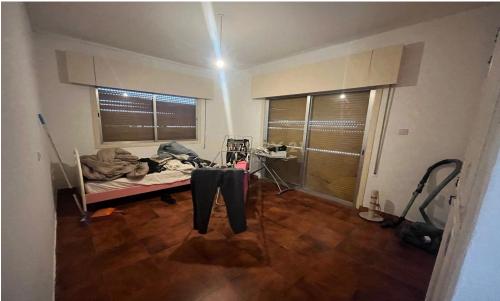

## 342m<sup>2</sup> Building for Sale in Kato Polemidia, Limassol District

Residential Building For sale, floor: 3rd, in Kato Polemidia. The Residential Building is 342 sq.m. and it is located on a plot of 342 sq.m.. It consists of: 9 bedrooms (2 Master), 6 bathrooms, 3 kitchens, 3 living rooms and it also has 2 parkings (2 Open), Air conditioning are also available, the energy certificate is: B. The property's status is: Good condition, it is close to Super Market, it has City views view. The Residential Building is On Corner, Storage, Attic, Internal staircase, Garden. Price: €690,000. Century 21 Cyprus