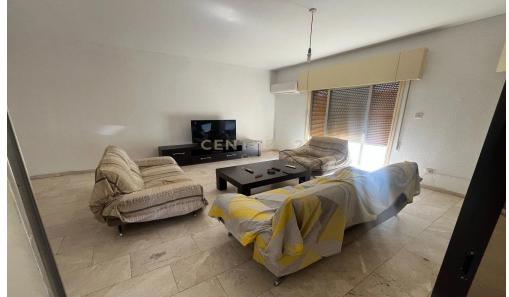

## 342m<sup>2</sup> Building for Sale in Kato Polemidia, Limassol District

Residential Building For sale, floor: 3rd, in Kato Polemidia. The Residential Building is 342 sq.m. and it is located on a plot of 342 sq.m.. It consists of: 9 bedrooms (2 Master), 6 bathrooms, 3 kitchens, 3 living rooms and it also has 2 parkings (2 Open), Air conditioning are also available, the energy certificate is: B. The property's status is: Good condition, it is close to Super Market, it has City views view. The Residential Building is On Corner, Storage, Attic, Internal staircase, Garden. Price: €690,000. Century 21 Cyprus