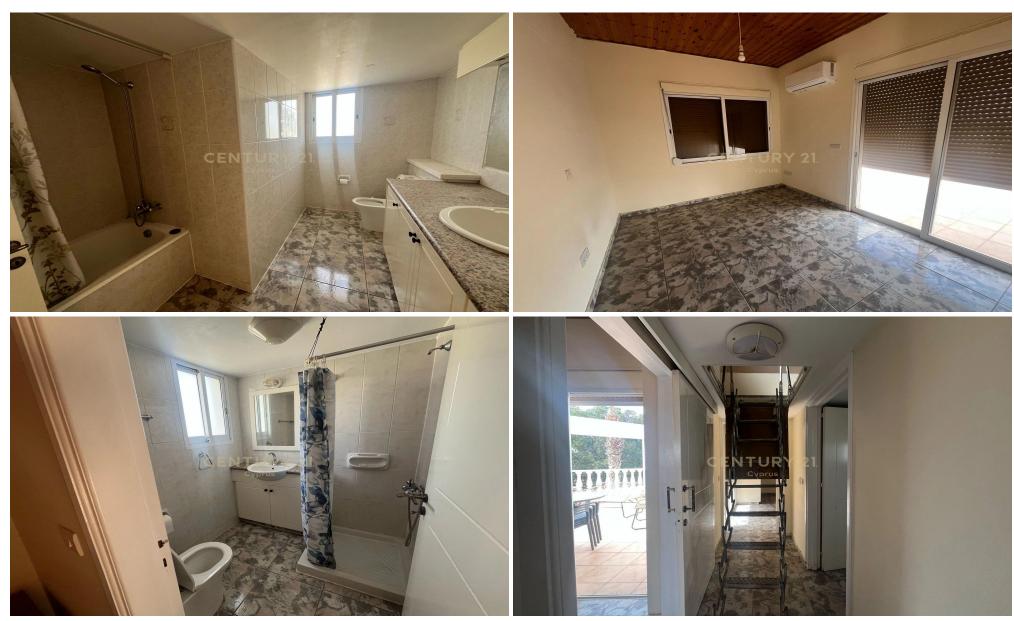

## 342m<sup>2</sup> Building for Sale in Kato Polemidia, Limassol District

Residential Building For sale, floor: 3rd, in Kato Polemidia. The Residential Building is 342 sq.m. and it is located on a plot of 342 sq.m.. It consists of: 9 bedrooms (2 Master), 6 bathrooms, 3 kitchens, 3 living rooms and it also has 2 parkings (2 Open), Air conditioning are also available, the energy certificate is: B. The property's status is: Good condition, it is close to Super Market, it has City views view. The Residential Building is On Corner, Storage, Attic, Internal staircase, Garden. Price: €690,000. Century 21 Cyprus