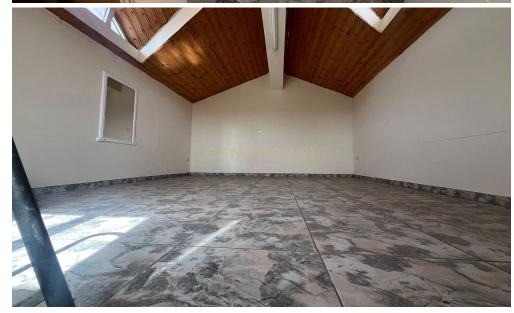

## 342m<sup>2</sup> Building for Sale in Kato Polemidia, Limassol District

Residential Building For sale, floor: 3rd, in Kato Polemidia. The Residential Building is 342 sq.m. and it is located on a plot of 342 sq.m.. It consists of: 9 bedrooms (2 Master), 6 bathrooms, 3 kitchens, 3 living rooms and it also has 2 parkings (2 Open), Air conditioning are also available, the energy certificate is: B. The property's status is: Good condition, it is close to Super Market, it has City views view. The Residential Building is On Corner, Storage, Attic, Internal staircase, Garden. Price: €690,000. Century 21 Cyprus