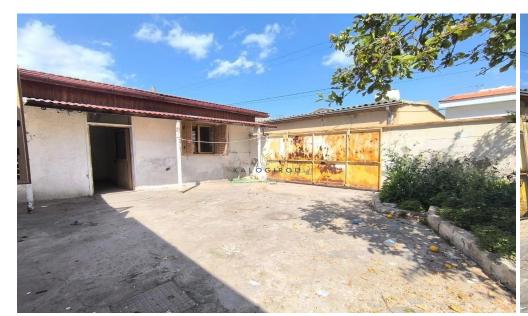

House for sale in Agios Ioannis area, Larnaca Town. The property has 84 sq. m internal covered area and is situated in a plot of 203sqm. It consists of two rooms, a separate kitchen, living room space, one main bathroom with wc and a back yard space.

The property is located in the old town of Larnaca. Noted that t...

| Property Info |    | Plot / Area Info |                | Additional info  |                  |
|---------------|----|------------------|----------------|------------------|------------------|
|               |    |                  |                | Reference Number | 51129            |
| Covered Area  | 84 | Plot area        | 203            | Property type    | House            |
|               |    | Parking          | Uncovered, Yes | Condition        | <b>Brand New</b> |
|               |    |                  |                | Bathrooms        | 1                |