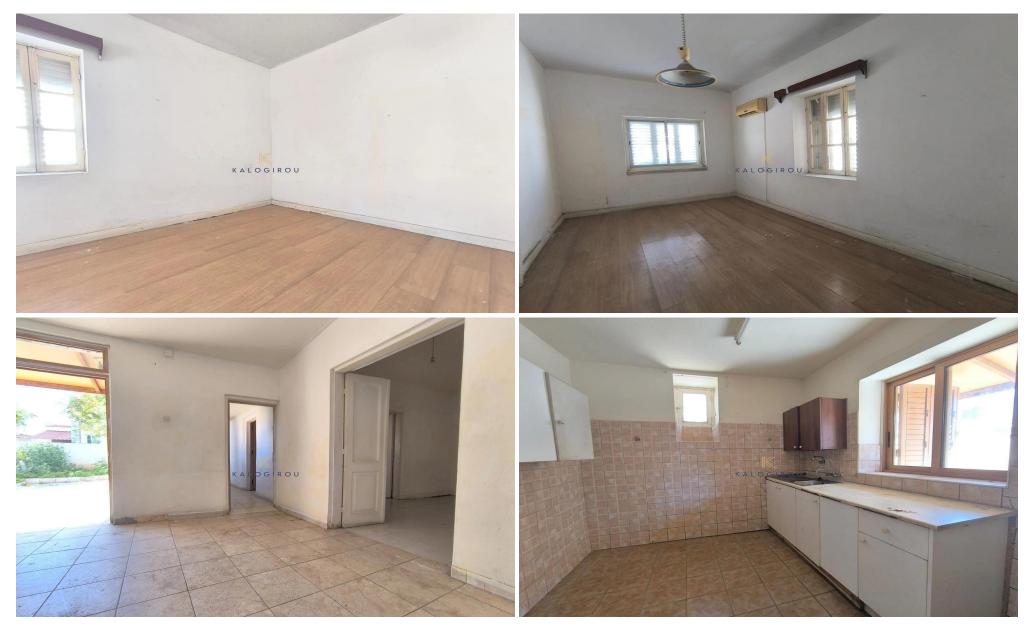

House for sale in Agios Ioannis area, Larnaca Town. The property has 84 sq. m internal covered area and is situated in a plot of 203sqm. It consists of two rooms, a separate kitchen, living room space, one main bathroom with wc and a back yard space.

The property is located in the old town of Larnaca. Noted that t...

| Property Info |    | Plot / Area Info |                | Additional info  |                  |
|---------------|----|------------------|----------------|------------------|------------------|
|               |    |                  |                | Reference Number | 51129            |
| Covered Area  | 84 | Plot area        | 203            | Property type    | House            |
|               |    | Parking          | Uncovered, Yes | Condition        | <b>Brand New</b> |
|               |    |                  |                | Bathrooms        | 1                |