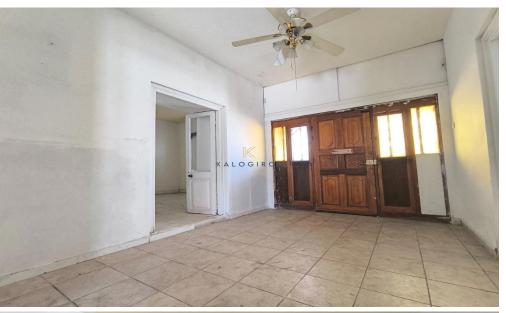

House for sale in Agios Ioannis area, Larnaca Town. The property has 84 sq. m internal covered area and is situated in a plot of 203sqm. It consists of two rooms, a separate kitchen, living room space, one main bathroom with wc and a back yard space.

The property is located in the old town of Larnaca. Noted that t...

| Property Info |    | Plot / Area Info |                | Additional info  |                  |
|---------------|----|------------------|----------------|------------------|------------------|
|               |    |                  |                | Reference Number | 51129            |
| Covered Area  | 84 | Plot area        | 203            | Property type    | House            |
|               |    | Parking          | Uncovered, Yes | Condition        | <b>Brand New</b> |
|               |    |                  |                | Bathrooms        | 1                |