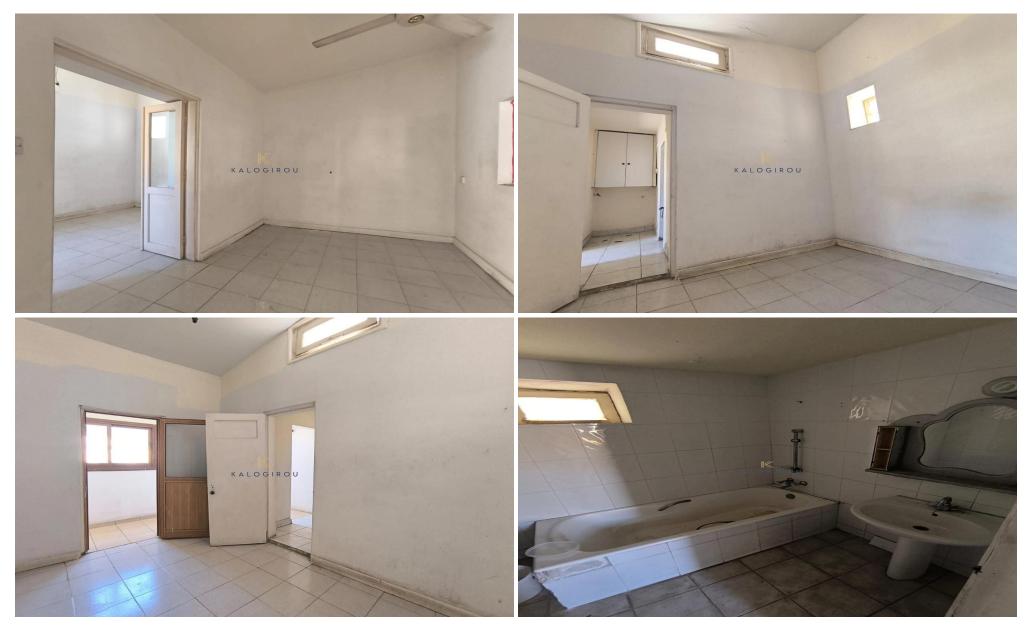

House for sale in Agios Ioannis area, Larnaca Town. The property has 84 sq. m internal covered area and is situated in a plot of 203sqm. It consists of two rooms, a separate kitchen, living room space, one main bathroom with wc and a back yard space.

The property is located in the old town of Larnaca. Noted that t...

| Property Info |    | Plot / Area Info |                | Additional info  |                  |
|---------------|----|------------------|----------------|------------------|------------------|
|               |    |                  |                | Reference Number | 51129            |
| Covered Area  | 84 | Plot area        | 203            | Property type    | House            |
|               |    | Parking          | Uncovered, Yes | Condition        | <b>Brand New</b> |
|               |    |                  |                | Bathrooms        | 1                |