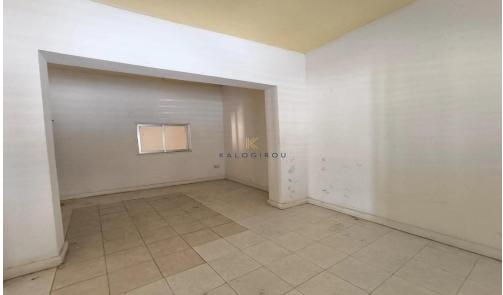

House for sale in Agios Ioannis area, Larnaca Town. The property has 84 sq. m internal covered area and is situated in a plot of 203sqm. It consists of two rooms, a separate kitchen, living room space, one main bathroom with wc and a back yard space.

The property is located in the old town of Larnaca. Noted that t...

| Property Info |    | Plot / Area Info |                | Additional info  |                  |
|---------------|----|------------------|----------------|------------------|------------------|
|               |    |                  |                | Reference Number | 51129            |
| Covered Area  | 84 | Plot area        | 203            | Property type    | House            |
|               |    | Parking          | Uncovered, Yes | Condition        | <b>Brand New</b> |
|               |    |                  |                | Bathrooms        | 1                |