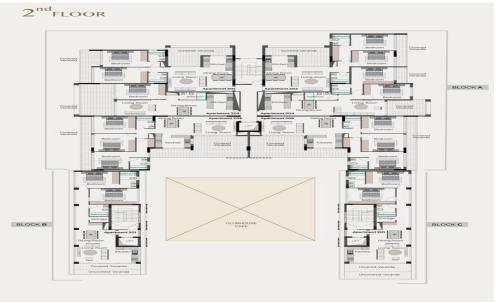

**Business centre** 

Property management services

24/7 Security

Private covered parking

**AVAILABILITY** 

Apartment 1st floor

Internal area 110,70 sq.m.

Covered verandas 45 sq.m.

Price 640.000 euro plus VAT

Apartment...

Property Info Plot / Area Info Additional info

Covered Area

**Amenities** 

• Storage room

156

Pool