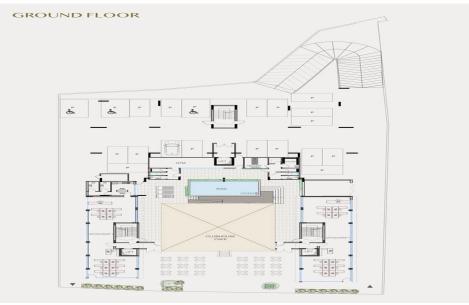

**Key Features** 

1, 2, and 3-Bedroom Luxurious Apartments and Duplexes

Commercial units

Clubhouse

Reception with concierge services

Cafe and lounge area

Communal pool

Gym and Spa

**Business centre** 

Property management services

24/7 Security

Private covered parking

**AVAILABILITY** 

Apartment 1st floor

Internal area 110,70 sq.m.

Covered verandas 45 sq.m.