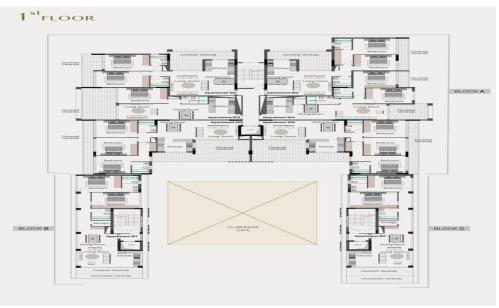

**Business centre** 

Property management services

24/7 Security

Private covered parking

**AVAILABILITY** 

Apartment 1st floor

Internal area 110,70 sq.m.

Covered verandas 45 sq.m.

Price 640.000 euro plus VAT

Apartment...

Property Info Plot / Area Info Additional info

Covered Area

**Amenities** 

• Storage room

156

Pool