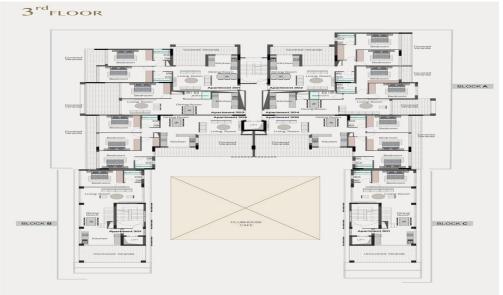

**Business** centre

Property management services

24/7 Security

Private covered parking

**AVAILABILITY** 

Apartment 3rd floor

Internal area 95,50 sq.m.

Covered verandas 25 sq.m.

Price 515.000 euro plus VAT

Apartment ...

Property Info Plot / Area Info Additional info

Covered Area

**Amenities** 

• Storage room

120

Pool