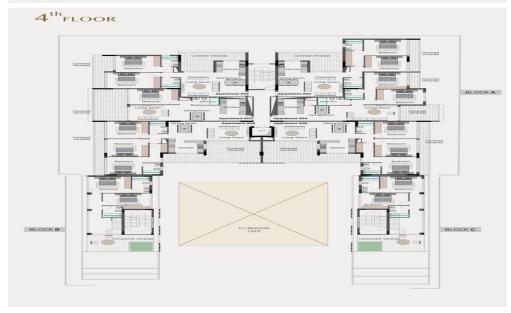

**Business** centre

Property management services

24/7 Security

Private covered parking

**AVAILABILITY** 

Apartment 3rd floor

Internal area 95,50 sq.m.

Covered verandas 25 sq.m.

Price 515.000 euro plus VAT

Apartment ...

Property Info Plot / Area Info Additional info

Covered Area

**Amenities** 

• Storage room

120

Pool