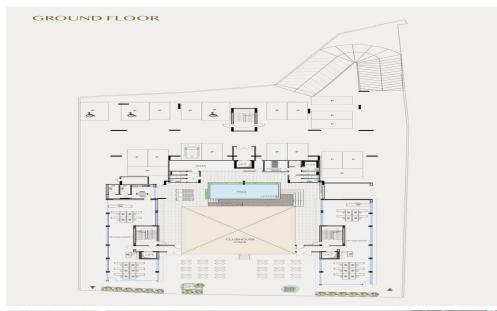

## 2 Bedroom Apartment for Sale in Paphos District

Exclusive project in a prime Paphos location.

The project consists of 42 stylish apartments.

The development also features a private pool, gym, sauna and massage rooms, and a welcoming cafe.

**Key Features** 

1, 2, and 3-Bedroom Luxurious Apartments and Duplexes

Commercial units

Clubhouse

Reception with concierge services

Cafe and lounge area

Communal pool

Gym and Spa

**Business** centre

Property management services

24/7 Security

Private covered parking

**AVAILABILITY** 

Apartment 3rd floor

Internal area 95,50 sq.m.

Covered verandas 25 sq.m.