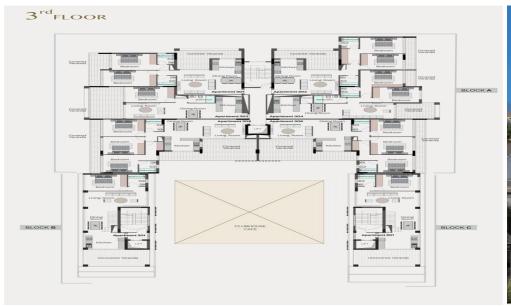

**Business centre** 

Property management services

24/7 Security

Private covered parking

**AVAILABILITY** 

Apartment 3rd floor

Internal area 110,70 sq.m.

Covered verandas 45 sq.m.