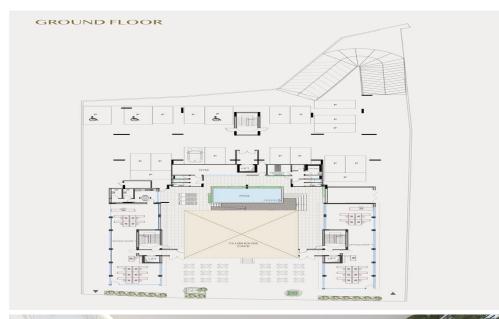

**Key Features** 

1, 2, and 3-Bedroom Luxurious Apartments and Duplexes

Commercial units

Clubhouse

Reception with concierge services

Cafe and lounge area

Communal pool

Gym and Spa