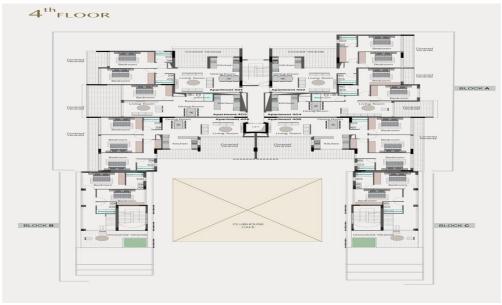

**Business centre** 

Property management services

24/7 Security

Private covered parking

**AVAILABILITY** 

Apartment 3rd floor

Internal area 110,70 sq.m.

Covered verandas 45 sq.m.