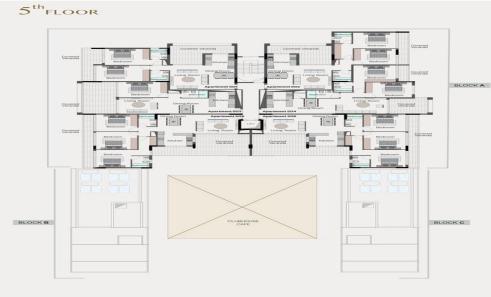

## 1 Bedroom Apartment for Sale in Paphos District

Exclusive project in a prime Paphos location.

The project consists of 42 stylish apartments.

The development also features a private pool, gym, sauna and massage rooms, and a welcoming cafe.

**Key Features** 

1, 2, and 3-Bedroom Luxurious Apartments and Duplexes

Commercial units

Clubhouse

Reception with concierge services

Cafe and lounge area

Communal pool

Gym and Spa

**Business centre** 

Property management services

24/7 Security

Private covered parking

**AVAILABILITY** 

Apartment 4th floor

Internal area 66,30 sq.m.

Covered verandas 22 sq.m.