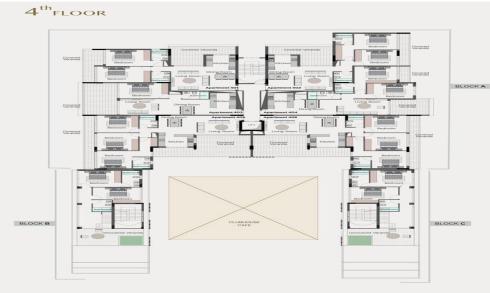

**Business centre** 

Property management services

24/7 Security

Private covered parking

**AVAILABILITY** 

Apartment 4th floor

Internal area 66,30 sq.m.

Covered verandas 22 sq.m.

Price 390.000 euro plus VAT

Apartment ...

Property Info Plot / Area Info Additional info

Covered Area

**Amenities** 

• Storage room

88 Pool

Private, Yes