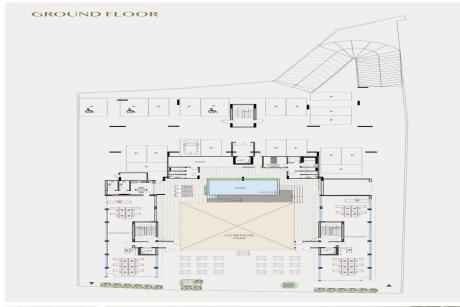

## 1 Bedroom Apartment for Sale in Paphos District

Exclusive project in a prime Paphos location.

The project consists of 42 stylish apartments.

The development also features a private pool, gym, sauna and massage rooms, and a welcoming cafe.

**Key Features** 

1, 2, and 3-Bedroom Luxurious Apartments and Duplexes

Commercial units

Clubhouse

Reception with concierge services

Cafe and lounge area

Communal pool

Gym and Spa

**Business centre** 

Property management services

24/7 Security

Private covered parking

**AVAILABILITY** 

Apartment 4th floor

Internal area 66,30 sq.m.

Covered verandas 22 sq.m.