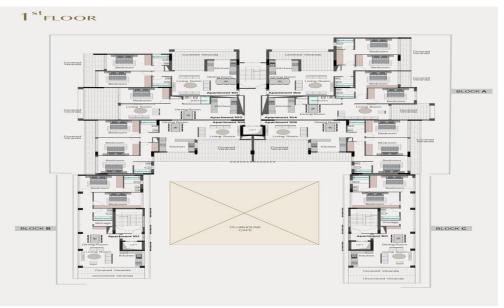

**Business centre** 

Property management services

24/7 Security

Private covered parking

**AVAILABILITY** 

DUPLEX 3rd and 4th floor

Internal area 140 sq.m.

Covered parking 12 sq.m.

There are more apartments available in thi...

**Property Info** 

Plot / Area Info

**Additional info** 

Covered Area

**Amenities** 

• Storage room

140