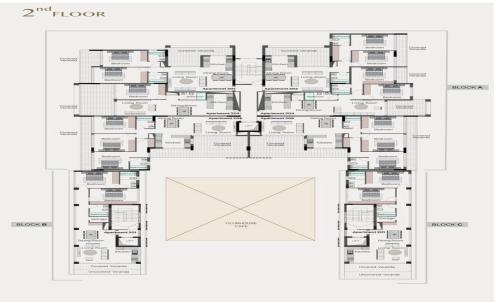

**Business centre** 

Property management services

24/7 Security

Private covered parking

**AVAILABILITY** 

DUPLEX 3rd and 4th floor

Internal area 140 sq.m.

Covered parking 12 sq.m.

There are more apartments available in thi...

**Property Info** 

Plot / Area Info

**Additional info** 

Covered Area

**Amenities** 

• Storage room

140