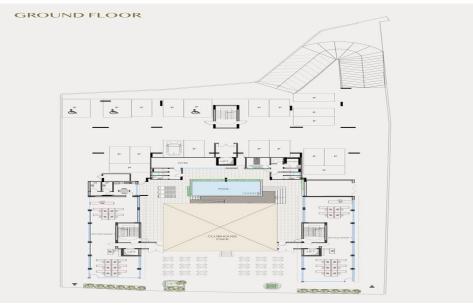

**Key Features** 

1, 2, and 3-Bedroom Luxurious Apartments and Duplexes

Commercial units

Clubhouse

Reception with concierge services

Cafe and lounge area

Communal pool

Gym and Spa

**Business centre** 

Property management services

24/7 Security

Private covered parking

**AVAILABILITY** 

DUPLEX 3rd and 4th floor

Internal area 140 sq.m.

Covered parking 12 sq.m.