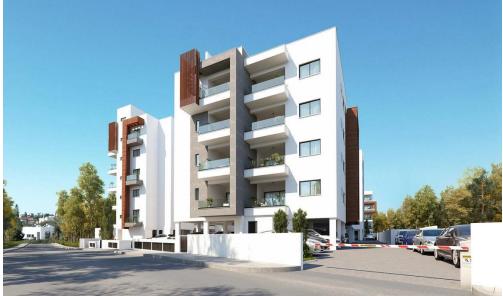

This beautiful designed project consists of 5 residential blocks.

**AVAILABILITY** 

Apartment 5th floor

Internal area 81 sq.m. Covered veranda 21 sq.m. Uncovered veranda 4 sq.m. Roof garden 46 sq.m.

There are more apartments available in this project.