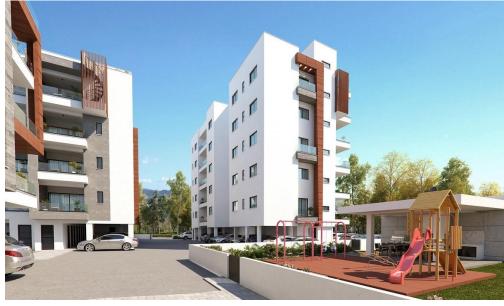

This beautiful designed project consists of 5 residential blocks.

**AVAILABILITY** 

Apartment 5th floor

Internal area 81 sq.m. Covered veranda 21 sq.m. Uncovered veranda 4 sq.m. Roof garden 46 sq.m.

There are more apartments available in this project.

#### **Amenities**

Roof Garden