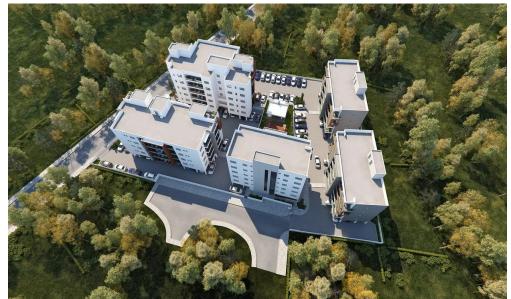

### 2 Bedroom Apartment for Sale in Ypsonas, Limassol District

A modern project is located in the area of Ypsonas. It has great access to the city centre, it is just a five minute drive from the Limassol Casino and My Mall.

This beautiful designed project consists of 5 residential blocks.

**AVAILABILITY** 

Apartment 5th floor

Internal area 81 sq.m. Covered veranda 21 sq.m. Uncovered veranda 4 sq.m. Roof garden 46 sq.m.

There are more apartments available in this project.