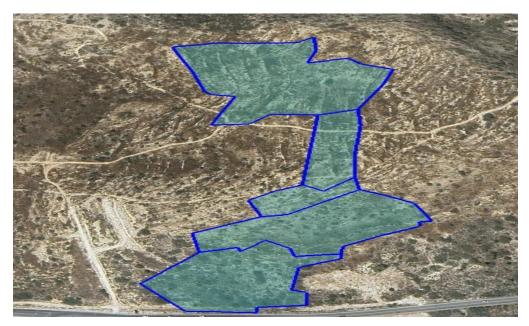

## for Sale in Parekklisia, Limassol District

Land for sale in Parekklisia, Limassol. It has an area of 42,975 sq.m.

8,190 sq.m. falls into residential zone with building density 20% and coverage ratio 15%. 34,785 sq.m. falls into agricultural zone with building density 10% and coverage ratio 10%.