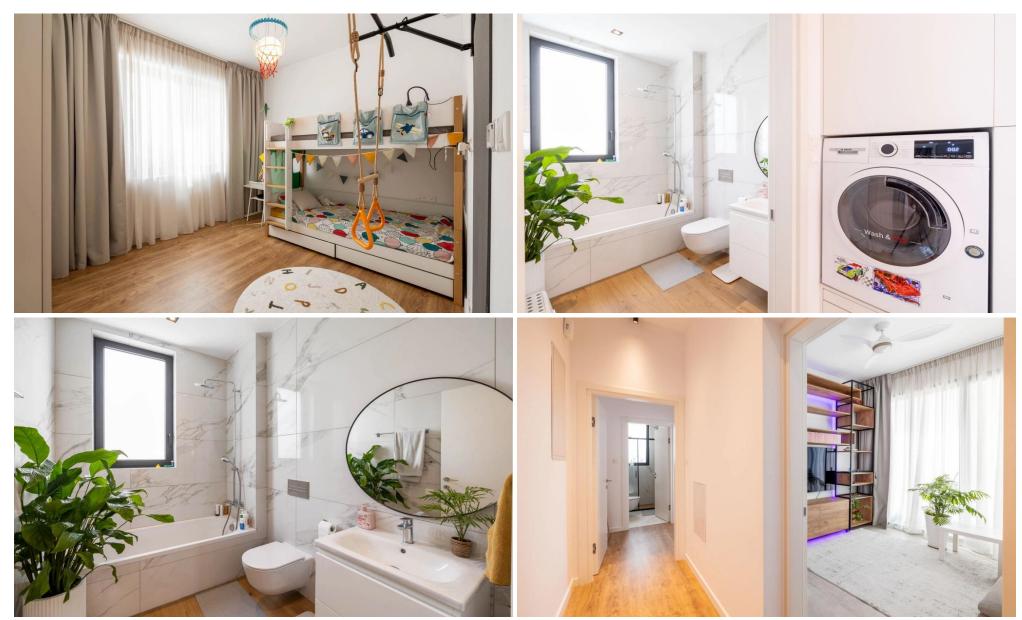

The open-plan layout features a spacious living and dining area filled with natural light, flowing seamlessly onto a large covered veranda—perfect for relaxing or entertaining. The fully equipped kitchen boasts sleek cabinetry and premium finishes, while all three bedrooms are generously sized, including a master suite with en-suite bathroom. Every detail reflects quality and comfort, from the warm parque...