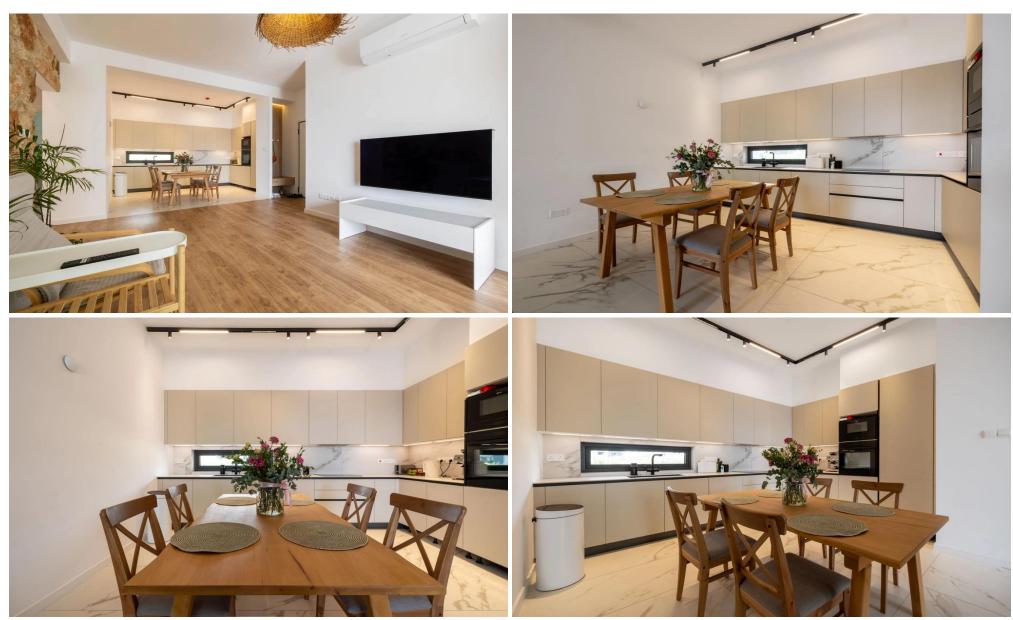

The open-plan layout features a spacious living and dining area filled with natural light, flowing seamlessly onto a large covered veranda—perfect for relaxing or entertaining. The fully equipped kitchen boasts sleek cabinetry and premium finishes, while all three bedrooms are generously sized, including a master suite with en-suite bathroom. Every detail reflects quality and comfort, from the warm parque...