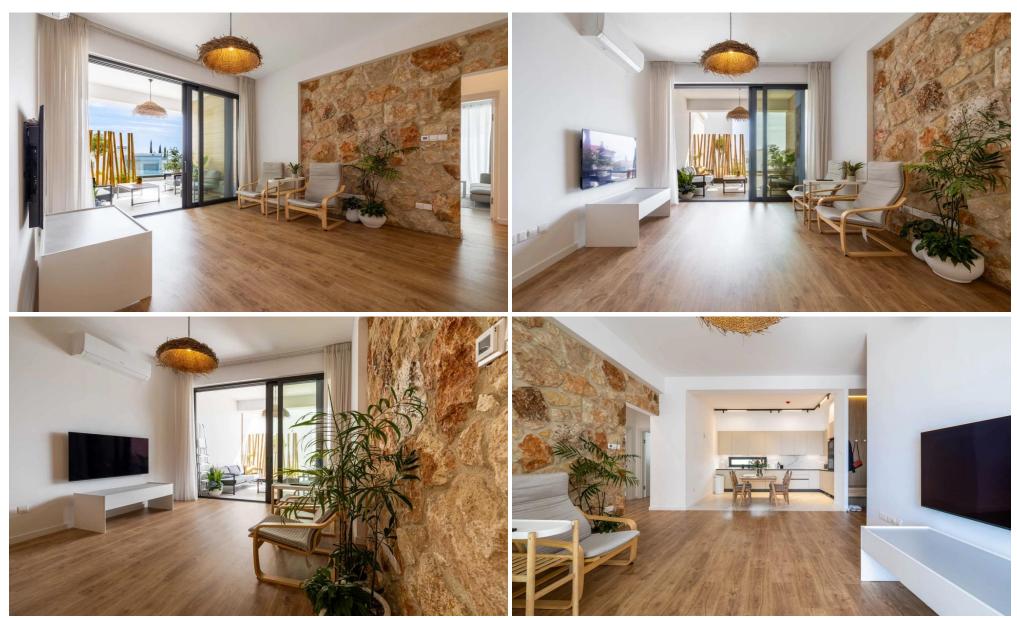

The open-plan layout features a spacious living and dining area filled with natural light, flowing seamlessly onto a large covered veranda—perfect for relaxing or entertaining. The fully equipped kitchen boasts sleek cabinetry and premium finishes, while all three bedrooms are generously sized, including a master suite with en-suite bathroom. Every detail reflects quality and comfort, from the warm parque...