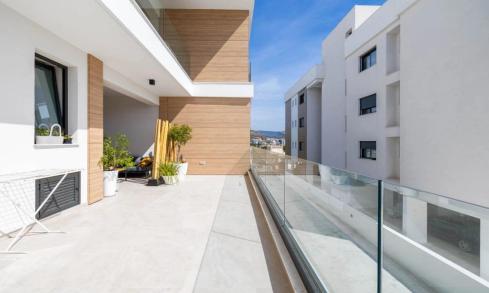

The open-plan layout features a spacious living and dining area filled with natural light, flowing seamlessly onto a large covered veranda—perfect for relaxing or entertaining. The fully equipped kitchen boasts sleek cabinetry and premium finishes, while all three bedrooms are generously sized, including a master suite with en-suite bathroom. Every detail reflects quality and comfort, from the warm parque...