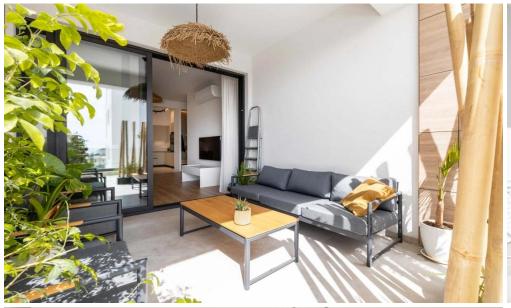

The open-plan layout features a spacious living and dining area filled with natural light, flowing seamlessly onto a large covered veranda—perfect for relaxing or entertaining. The fully equipped kitchen boasts sleek cabinetry and premium finishes, while all three bedrooms are generously sized, including a master suite with en-suite bathroom. Every detail reflects quality and comfort, from the warm parque...