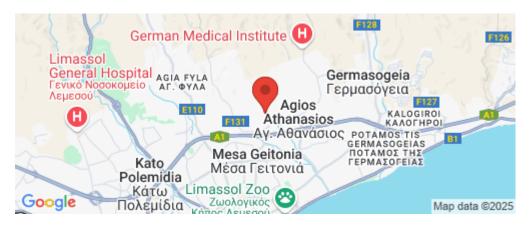

Amenities Location

**Location:** Limassol - Agios Athanasios Region: **Limassol** 

Coordinates: **34.7114** / **33.0481** 

Price: €595 000 + VAT

VAT for this property is €33,464 or €113,050. VAT usually is 19%. If it is your first purchase of property, you can have VAT reduced to 5% for the first 150sq.m. of the property.