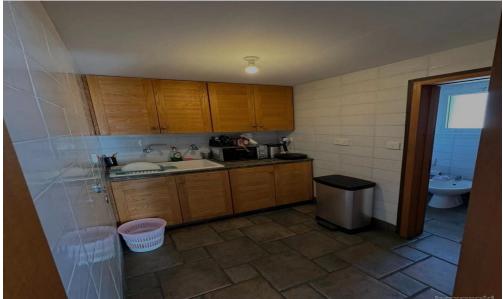

## 126m<sup>2</sup> Office for Sale in Limassol District

Resale Open plan office in Pendadromos junction, between Anexartisias and Gladstonos.

Space includes a large open plan, a room that can be used as a conference room or a director's office,

a small kitchen, bathroom, and a large veranda.

- •internal area 126m2
- •1Wc

Property Info Plot / Area Info

Covered Area 126

Heating Central Heating, Yes

Air Conditioning All rooms, Yes

Amenities Location

• Elevator Region: **Limassol** 