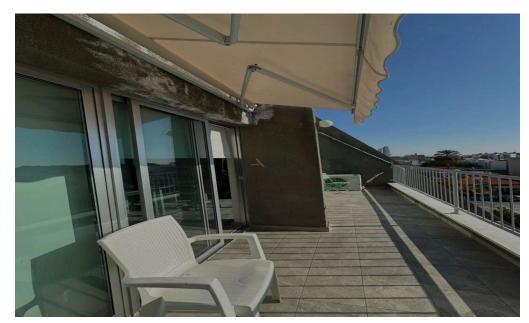

## 126m<sup>2</sup> Office for Sale in Limassol District

Resale Open plan office in Pendadromos junction, between Anexartisias and Gladstonos.

Space includes a large open plan, a room that can be used as a conference room or a director's office,

a small kitchen, bathroom, and a large veranda.

- •internal area 126m2
- •1Wc

Property Info Plot / Area Info

Covered Area 126

Heating Central Heating, Yes

Air Conditioning All rooms, Yes

Amenities Location

• Elevator Region: **Limassol** 