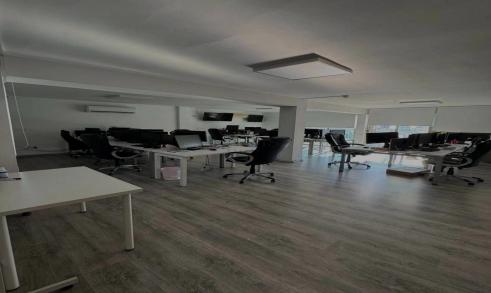

## 126m<sup>2</sup> Office for Sale in Limassol District

Resale Open plan office in Pendadromos junction, between Anexartisias and Gladstonos.

Space includes a large open plan, a room that can be used as a conference room or a director's office,

a small kitchen, bathroom, and a large veranda.

- •internal area 126m2
- •1Wc

Property Info Plot / Area Info

Covered Area 126

Heating Central Heating, Yes

Air Conditioning All rooms, Yes

Amenities Location

• Elevator Region: **Limassol** 