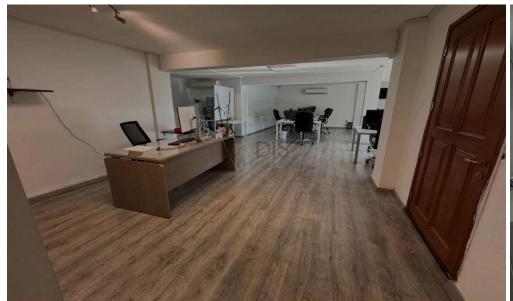

## 126m<sup>2</sup> Office for Sale in Limassol District

Resale Open plan office in Pendadromos junction, between Anexartisias and Gladstonos.

Space includes a large open plan, a room that can be used as a conference room or a director's office,

a small kitchen, bathroom, and a large veranda.

- •internal area 126m2
- •1Wc

Property Info Plot / Area Info

Covered Area 126

Heating Central Heating, Yes

Air Conditioning All rooms, Yes

Amenities Location

• Elevator Region: **Limassol** 