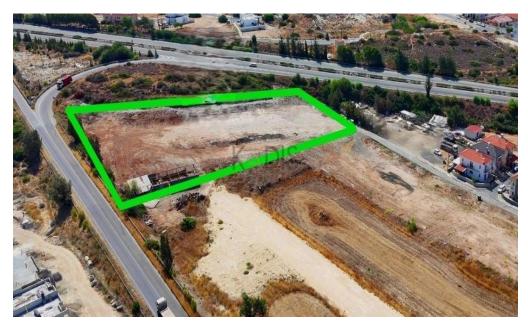

## 4,200m<sup>2</sup> Plot for Sale in Kolossi, Limassol District

- •Area 4.200m2
- Investment Opportunity

11156

Plot suitable for 2 Buildings blocks with 18 apartments.

Property Info Plot / Area Info Additional info

Plot area 4200 Reference Number Property type

pperty type Land and Plots

**Amenities Location** 

**Location:** Kolossi Region: **Limassol** 

Coordinates: **34.670786** / **32.9338168** 

Price: €720 000 + VAT