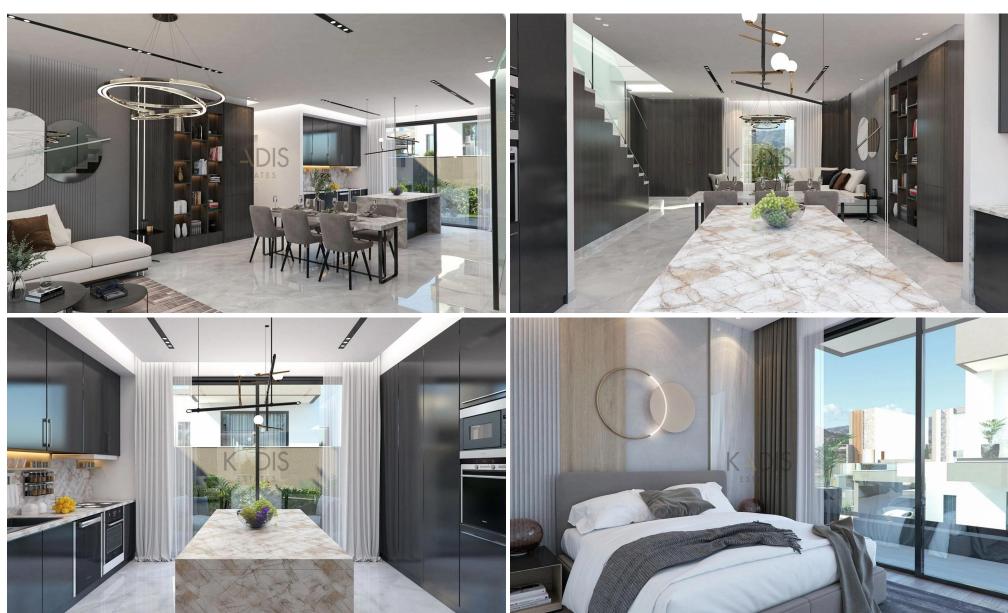

## 3 Bedroom House for Sale in Moni, Limassol District

- •3 bedrooms
- •3 W/C
- •Internal Area 139.2m2
- •Plot Area 394.6m2
- Covered Parking
- Modern Design

| <b>Property Info</b> |     | Plot / Area Info |              | Additional info  |                  |
|----------------------|-----|------------------|--------------|------------------|------------------|
|                      |     |                  |              | Reference Number | 11167            |
| Covered Area         | 139 | Plot area        | 395          | Property type    | House            |
|                      |     | Parking          | Covered, Yes | Condition        | <b>Brand New</b> |
|                      |     |                  |              | Bathrooms        | 3                |