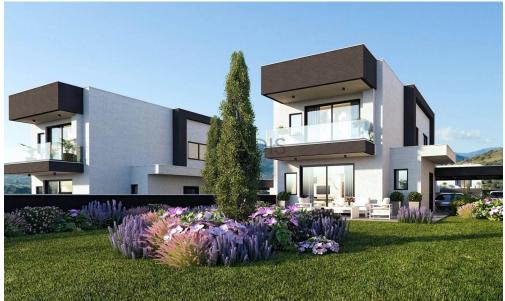

## 3 Bedroom House for Sale in Moni, Limassol District

- •3 bedrooms
- •3 W/C
- •Internal Area 139.2m2
- •Plot Area 394.6m2
- Covered Parking
- Modern Design

| <b>Property Info</b> |     | Plot / Area Info |              | Additional info  |                  |
|----------------------|-----|------------------|--------------|------------------|------------------|
|                      |     |                  |              | Reference Number | 11167            |
| Covered Area         | 139 | Plot area        | 395          | Property type    | House            |
|                      |     | Parking          | Covered, Yes | Condition        | <b>Brand New</b> |
|                      |     |                  |              | Bathrooms        | 3                |