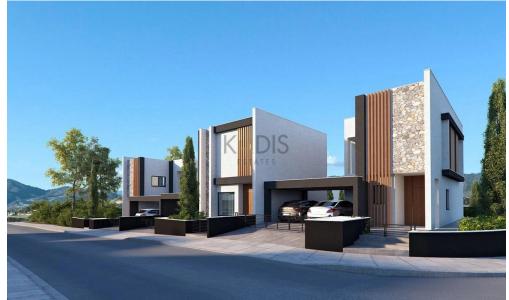

## 3 Bedroom House for Sale in Moni, Limassol District

- •3 bedrooms
- •3 W/C
- •Internal Area 139.2m2
- •Plot Area 394.6m2
- Covered Parking
- Modern Design

| <b>Property Info</b> |     | Plot / Area Info |              | Additional info  |                  |
|----------------------|-----|------------------|--------------|------------------|------------------|
|                      |     |                  |              | Reference Number | 11167            |
| Covered Area         | 139 | Plot area        | 395          | Property type    | House            |
|                      |     | Parking          | Covered, Yes | Condition        | <b>Brand New</b> |
|                      |     |                  |              | Bathrooms        | 3                |