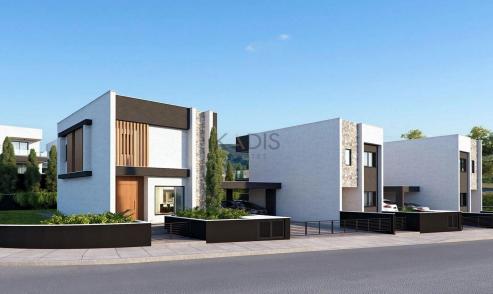

## 3 Bedroom House for Sale in Moni, Limassol District

- •3 bedrooms
- •3 W/C
- •Internal Area 139.2m2
- •Plot Area 394.6m2
- Covered Parking
- Modern Design

| <b>Property Info</b> |     | Plot / Area Info |              | Additional info  |                  |
|----------------------|-----|------------------|--------------|------------------|------------------|
|                      |     |                  |              | Reference Number | 11167            |
| Covered Area         | 139 | Plot area        | 395          | Property type    | House            |
|                      |     | Parking          | Covered, Yes | Condition        | <b>Brand New</b> |
|                      |     |                  |              | Bathrooms        | 3                |