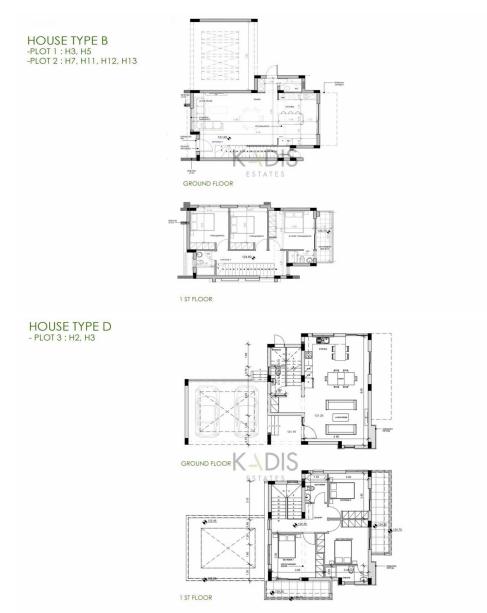

## 3 Bedroom House for Sale in Moni, Limassol District

- •3 bedrooms
- •3 W/C
- •Internal Area 139.2m2
- •Plot Area 394.6m2
- Covered Parking
- Modern Design

| <b>Property Info</b> |     | Plot / Area Info |              | Additional info  |                  |
|----------------------|-----|------------------|--------------|------------------|------------------|
|                      |     |                  |              | Reference Number | 11167            |
| Covered Area         | 139 | Plot area        | 395          | Property type    | House            |
|                      |     | Parking          | Covered, Yes | Condition        | <b>Brand New</b> |
|                      |     |                  |              | Bathrooms        | 3                |