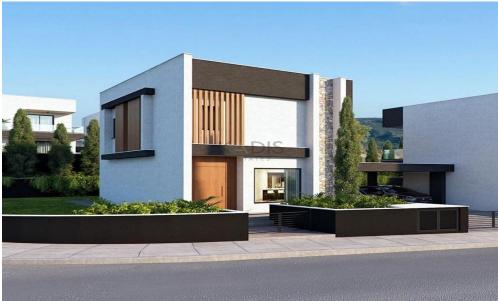

## 3 Bedroom House for Sale in Moni, Limassol District

- •3 bedrooms
- •3 W/C
- •Internal Area 139.2m2
- •Plot Area 394.6m2
- Covered Parking
- Modern Design

| <b>Property Info</b> |     | Plot / Area Info |              | Additional info  |                  |
|----------------------|-----|------------------|--------------|------------------|------------------|
|                      |     |                  |              | Reference Number | 11167            |
| Covered Area         | 139 | Plot area        | 395          | Property type    | House            |
|                      |     | Parking          | Covered, Yes | Condition        | <b>Brand New</b> |
|                      |     |                  |              | Bathrooms        | 3                |