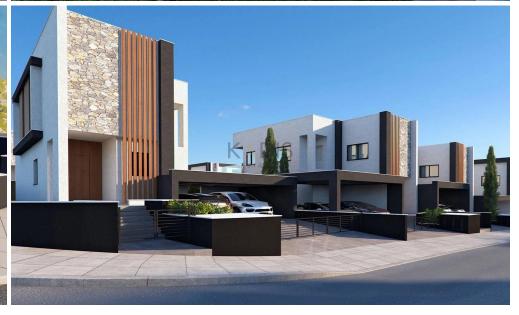

## 3 Bedroom House for Sale in Moni, Limassol District

- •3 bedrooms
- •3 W/C
- •Internal Area 139.2m2
- •Plot Area 394.6m2
- Covered Parking
- Modern Design

| <b>Property Info</b> |     | Plot / Area Info |              | Additional info  |                  |
|----------------------|-----|------------------|--------------|------------------|------------------|
|                      |     |                  |              | Reference Number | 11167            |
| Covered Area         | 139 | Plot area        | 395          | Property type    | House            |
|                      |     | Parking          | Covered, Yes | Condition        | <b>Brand New</b> |
|                      |     |                  |              | Bathrooms        | 3                |