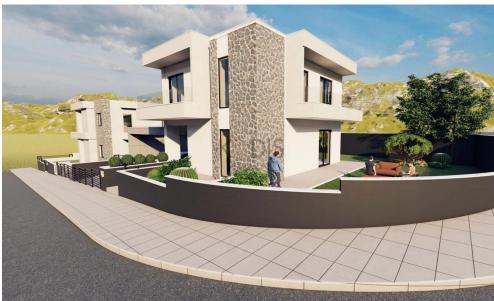

## 3 Bedroom House for Sale in Moni, Limassol District

- •3 bedrooms
- •3 W/C
- •Internal Area 139.2m2
- •Plot Area 394.6m2
- Covered Parking
- Modern Design

| <b>Property Info</b> |     | Plot / Area Info |              | Additional info  |                  |
|----------------------|-----|------------------|--------------|------------------|------------------|
|                      |     |                  |              | Reference Number | 11167            |
| Covered Area         | 139 | Plot area        | 395          | Property type    | House            |
|                      |     | Parking          | Covered, Yes | Condition        | <b>Brand New</b> |
|                      |     |                  |              | Bathrooms        | 3                |