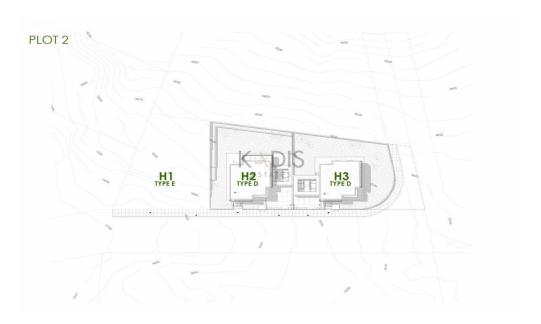

## 3 Bedroom House for Sale in Moni, Limassol District

- •3 bedrooms
- •3 W/C
- •Internal Area 139.2m2
- •Plot Area 394.6m2
- Covered Parking
- Modern Design

| <b>Property Info</b> |     | Plot / Area Info |              | Additional info  |                  |
|----------------------|-----|------------------|--------------|------------------|------------------|
|                      |     |                  |              | Reference Number | 11167            |
| Covered Area         | 139 | Plot area        | 395          | Property type    | House            |
|                      |     | Parking          | Covered, Yes | Condition        | <b>Brand New</b> |
|                      |     |                  |              | Bathrooms        | 3                |