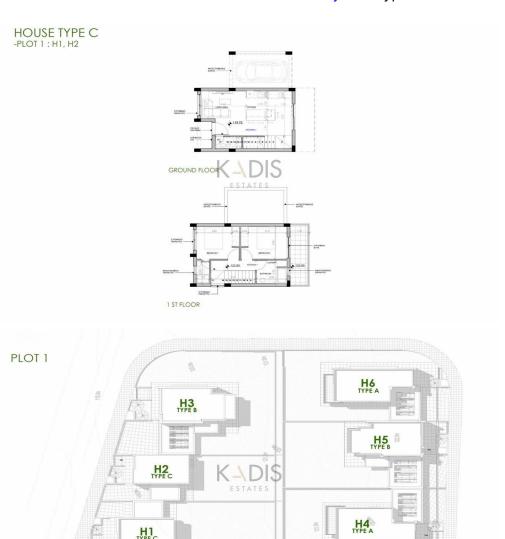

## 3 Bedroom House for Sale in Moni, Limassol District

- •3 bedrooms
- •3 W/C
- •Internal Area 139.2m2
- •Plot Area 394.6m2
- Covered Parking
- Modern Design

| <b>Property Info</b> |     | Plot / Area Info |              | Additional info  |                  |
|----------------------|-----|------------------|--------------|------------------|------------------|
|                      |     |                  |              | Reference Number | 11167            |
| Covered Area         | 139 | Plot area        | 395          | Property type    | House            |
|                      |     | Parking          | Covered, Yes | Condition        | <b>Brand New</b> |
|                      |     |                  |              | Bathrooms        | 3                |