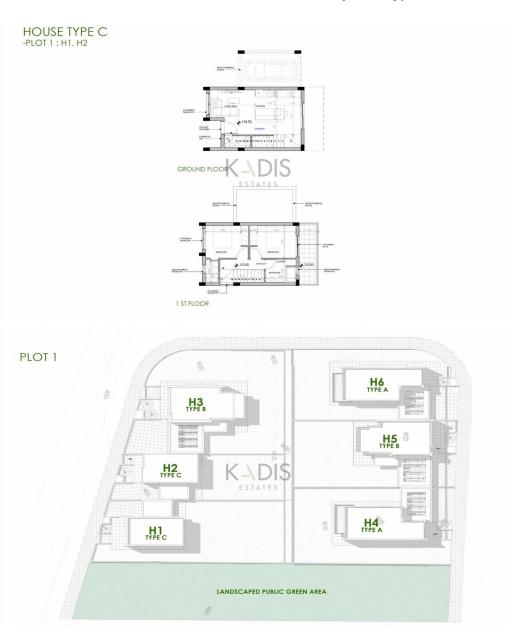

## 3 Bedroom House for Sale in Moni, Limassol District

- •3 bedrooms
- •3 W/C
- •Internal Area 131.9m2
- •Plot Area 394.3m2
- Covered Parking
- Modern Design

| <b>Property Info</b> |     | Plot / Area Info |              | Additional info  |                  |
|----------------------|-----|------------------|--------------|------------------|------------------|
|                      |     |                  |              | Reference Number | 11168            |
| Covered Area         | 132 | Plot area        | 394          | Property type    | House            |
|                      |     | Parking          | Covered, Yes | Condition        | <b>Brand New</b> |
|                      |     |                  |              | Bathrooms        | 3                |