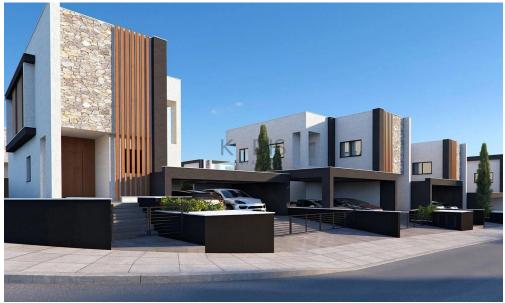

## 3 Bedroom House for Sale in Moni, Limassol District

- •3 bedrooms
- •3 W/C
- •Internal Area 131.9m2
- •Plot Area 394.3m2
- Covered Parking
- Modern Design

| <b>Property Info</b> |     | Plot / Area Info |              | Additional info  |                  |
|----------------------|-----|------------------|--------------|------------------|------------------|
|                      |     |                  |              | Reference Number | 11168            |
| Covered Area         | 132 | Plot area        | 394          | Property type    | House            |
|                      |     | Parking          | Covered, Yes | Condition        | <b>Brand New</b> |
|                      |     |                  |              | Bathrooms        | 3                |