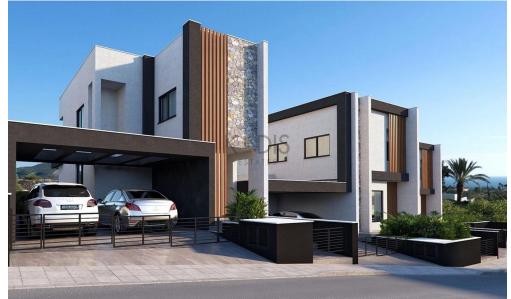

## 3 Bedroom House for Sale in Moni, Limassol District

- •3 bedrooms
- •3 W/C
- •Internal Area 131.9m2
- •Plot Area 394.3m2
- Covered Parking
- Modern Design

| <b>Property Info</b> |     | Plot / Area Info |              | Additional info  |                  |
|----------------------|-----|------------------|--------------|------------------|------------------|
|                      |     |                  |              | Reference Number | 11168            |
| Covered Area         | 132 | Plot area        | 394          | Property type    | House            |
|                      |     | Parking          | Covered, Yes | Condition        | <b>Brand New</b> |
|                      |     |                  |              | Bathrooms        | 3                |