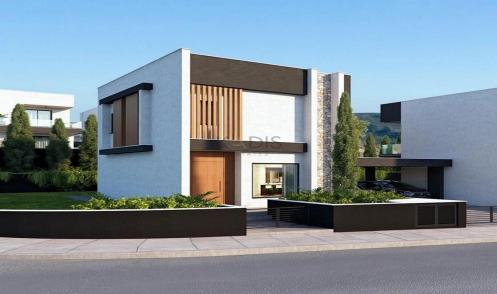

## 3 Bedroom House for Sale in Moni, Limassol District

- •3 bedrooms
- •3 W/C
- •Internal Area 131.9m2
- •Plot Area 394.3m2
- Covered Parking
- Modern Design

| <b>Property Info</b> |     | Plot / Area Info |              | Additional info  |                  |
|----------------------|-----|------------------|--------------|------------------|------------------|
|                      |     |                  |              | Reference Number | 11168            |
| Covered Area         | 132 | Plot area        | 394          | Property type    | House            |
|                      |     | Parking          | Covered, Yes | Condition        | <b>Brand New</b> |
|                      |     |                  |              | Bathrooms        | 3                |