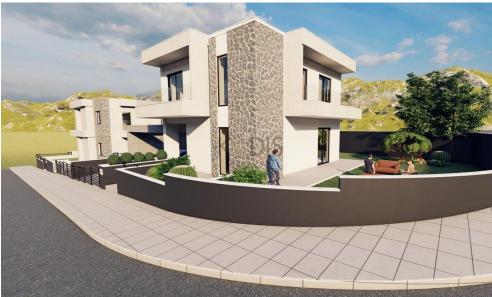

## 3 Bedroom House for Sale in Moni, Limassol District

- •3 bedrooms
- •3 W/C
- •Internal Area 131.9m2
- •Plot Area 394.3m2
- Covered Parking
- Modern Design

| <b>Property Info</b> |     | Plot / Area Info |              | Additional info  |                  |
|----------------------|-----|------------------|--------------|------------------|------------------|
|                      |     |                  |              | Reference Number | 11168            |
| Covered Area         | 132 | Plot area        | 394          | Property type    | House            |
|                      |     | Parking          | Covered, Yes | Condition        | <b>Brand New</b> |
|                      |     |                  |              | Bathrooms        | 3                |