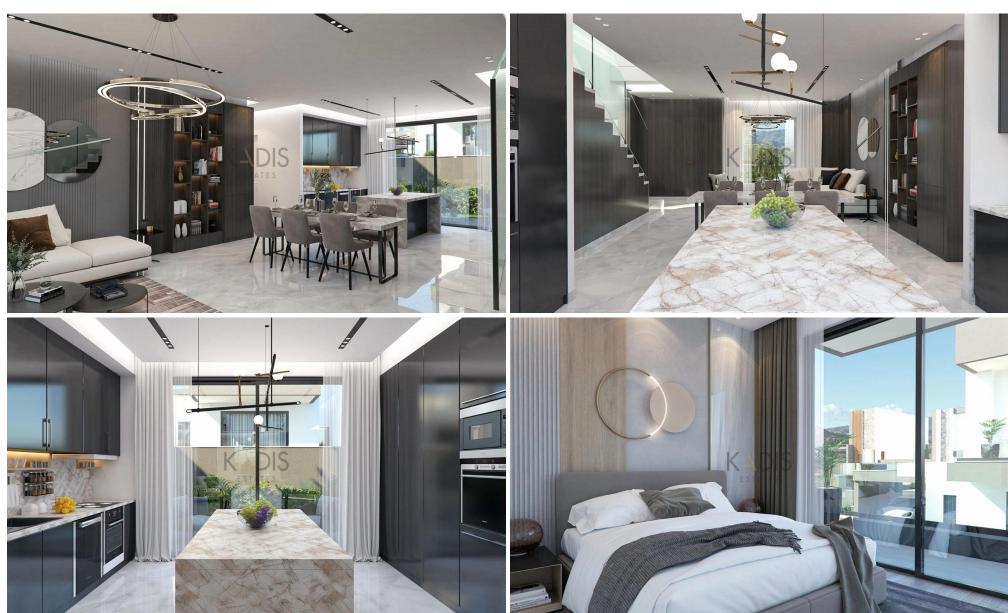

## 3 Bedroom House for Sale in Moni, Limassol District

- •3 bedrooms
- •3 W/C
- •Internal Area 131.9m2
- •Plot Area 394.3m2
- Covered Parking
- Modern Design

| <b>Property Info</b> |     | Plot / Area Info |              | Additional info  |                  |
|----------------------|-----|------------------|--------------|------------------|------------------|
|                      |     |                  |              | Reference Number | 11168            |
| Covered Area         | 132 | Plot area        | 394          | Property type    | House            |
|                      |     | Parking          | Covered, Yes | Condition        | <b>Brand New</b> |
|                      |     |                  |              | Bathrooms        | 3                |