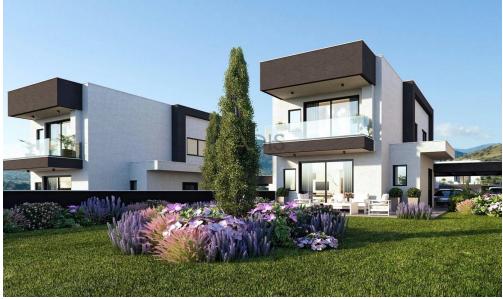

## 3 Bedroom House for Sale in Moni, Limassol District

- •3 bedrooms
- •3 W/C
- •Internal Area 131.9m2
- •Plot Area 394.3m2
- Covered Parking
- Modern Design

| <b>Property Info</b> |     | Plot / Area Info |              | Additional info  |                  |
|----------------------|-----|------------------|--------------|------------------|------------------|
|                      |     |                  |              | Reference Number | 11168            |
| Covered Area         | 132 | Plot area        | 394          | Property type    | House            |
|                      |     | Parking          | Covered, Yes | Condition        | <b>Brand New</b> |
|                      |     |                  |              | Bathrooms        | 3                |