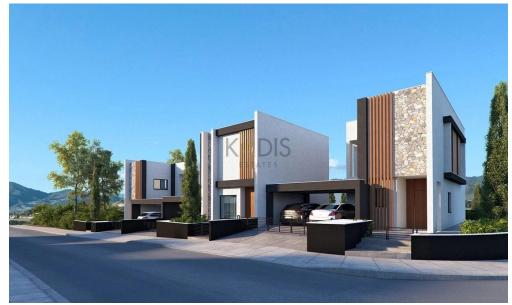

## 3 Bedroom House for Sale in Moni, Limassol District

- •3 bedrooms
- •3 W/C
- •Internal Area 131.9m2
- •Plot Area 394.3m2
- Covered Parking
- Modern Design

| <b>Property Info</b> |     | Plot / Area Info |              | Additional info  |                  |
|----------------------|-----|------------------|--------------|------------------|------------------|
|                      |     |                  |              | Reference Number | 11168            |
| Covered Area         | 132 | Plot area        | 394          | Property type    | House            |
|                      |     | Parking          | Covered, Yes | Condition        | <b>Brand New</b> |
|                      |     |                  |              | Bathrooms        | 3                |