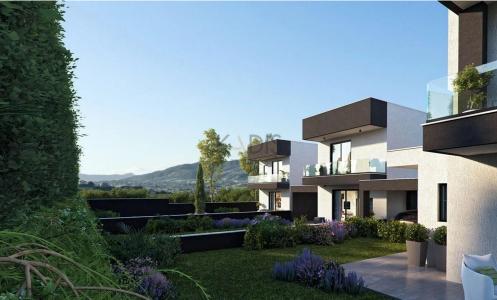

## 3 Bedroom House for Sale in Moni, Limassol District

- •3 bedrooms
- •3 W/C
- •Internal Area 131.9m2
- •Plot Area 394.3m2
- Covered Parking
- Modern Design

| <b>Property Info</b> |     | Plot / Area Info |              | Additional info  |                  |
|----------------------|-----|------------------|--------------|------------------|------------------|
|                      |     |                  |              | Reference Number | 11168            |
| Covered Area         | 132 | Plot area        | 394          | Property type    | House            |
|                      |     | Parking          | Covered, Yes | Condition        | <b>Brand New</b> |
|                      |     |                  |              | Bathrooms        | 3                |