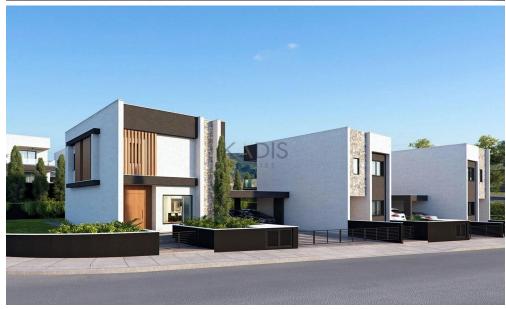

## 3 Bedroom House for Sale in Moni, Limassol District

- •3 bedrooms
- •3 W/C
- •Internal Area 131.9m2
- •Plot Area 394.3m2
- Covered Parking
- Modern Design

| <b>Property Info</b> |     | Plot / Area Info |              | Additional info  |                  |
|----------------------|-----|------------------|--------------|------------------|------------------|
|                      |     |                  |              | Reference Number | 11168            |
| Covered Area         | 132 | Plot area        | 394          | Property type    | House            |
|                      |     | Parking          | Covered, Yes | Condition        | <b>Brand New</b> |
|                      |     |                  |              | Bathrooms        | 3                |