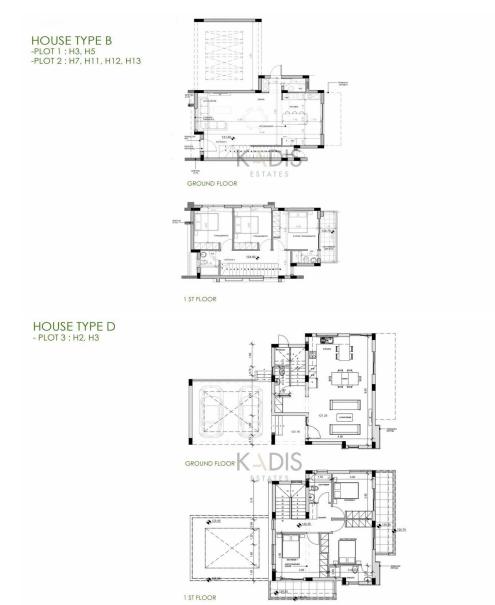

## 3 Bedroom House for Sale in Moni, Limassol District

- •3 bedrooms
- •3 W/C
- •Internal Area 131.9m2
- •Plot Area 394.3m2
- Covered Parking
- Modern Design

| <b>Property Info</b> |     | Plot / Area Info |              | Additional info  |                  |
|----------------------|-----|------------------|--------------|------------------|------------------|
|                      |     |                  |              | Reference Number | 11168            |
| Covered Area         | 132 | Plot area        | 394          | Property type    | House            |
|                      |     | Parking          | Covered, Yes | Condition        | <b>Brand New</b> |
|                      |     |                  |              | Bathrooms        | 3                |