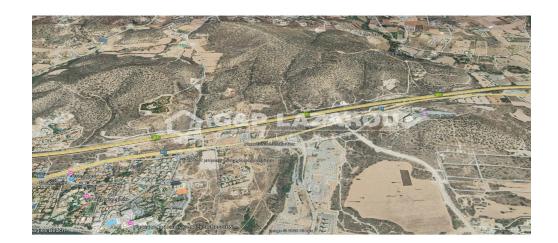

## 3,530m<sup>2</sup> Plot for Sale in Pyrgos Lemesou, Limassol District

Residential plot for sale in Pirgos Limassol.

This plot is located in the peaceful and developing area of Pirgos Limassol. Total area of 3,530 sqm, 15%coverage factor, 20% building destiny, allowing for the construction of a spacious home or residential development.

The plot is easily accessible via a registered road. Ideal for those looking to build their dream home in a quite, well connected neighbourhood.

| Property Info | Plot / Area Info |      | Additional info  |                |
|---------------|------------------|------|------------------|----------------|
|               | Plot area        | 3530 | Reference Number | 52753          |
|               |                  |      | Property type    | Land and Plots |

Amenities Location

Location: Pyrgos Lemesou Region: Limassol

**Price: €600 000 + VAT** 

VAT Excluded Title transfer fee ~€20 600.00

Title deed Has Title Price per SQM €170.00/m²

Common expenses None